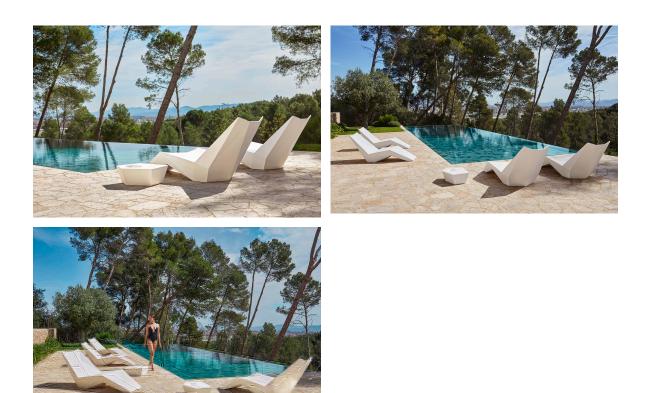

multaneously via the DMX transmitter (not included). There are two options to choose from: Professional XLR DMX and Home WIFI DMX. (Remote control included). Optional battery

RGBW LED BATTERY Ref. 54413Y



Unit with internal lighting with battery-powered RGBW LED technology. Includes charger and remote control for switching colors and charger. Available only in matte ice white finish.



#### RGBW LED DMX BATTERY Ref. 54413DY



Unit with internal lighting with RGBW LED technology and remote control unit for switching colors. Also controlLED by DMX-1024 (wireless), enabling communication between one or more products simultaneously via the DMX transmitter (not included). There are two options to choose from: Professional XLR DMX and Home WIFI DMX. (Remote control included).

## Ambients