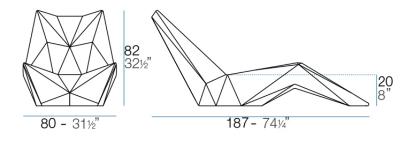

Products / Sun Loungers / Faz Sunbed 187x80x82cm

#### Description

Made of polyethylene resin by rotational moulding. 100% Recyclable. Item suitable for indoor and outdoor use. Available in different finishes.

Weight: 25 Kg

**FAZ** FAZ SUNBED