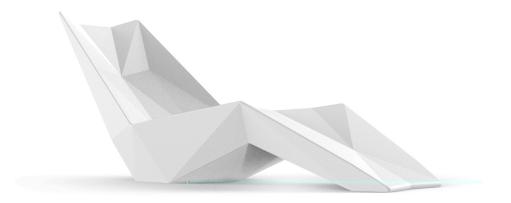

Products / Sun Loungers / Faz Sunbed 187x80x82cm

## Faz sunbed 187x80x82cm by Ramón Esteve

Faz is a modular collection of outdoor furniture and planters designed by <u>Ramón</u> <u>Esteve</u> for <u>Vondom</u>. He is the architect of harmony, serenity, timelessness and universality, and he has created mineral and emphatic shapes that make Faz a design that contextualizes with homes and installations. An ambience, encircling as a result of the blissful combination of the material and lighting, so that the sole sensation would be its fusion.

#### Description

Made of polyethylene resin by rotational moulding. 100% Recyclable. Item suitable for indoor and outdoor use. Available in different finishes.

Weight: 25 Kg

**FAZ** FAZ SUNBED