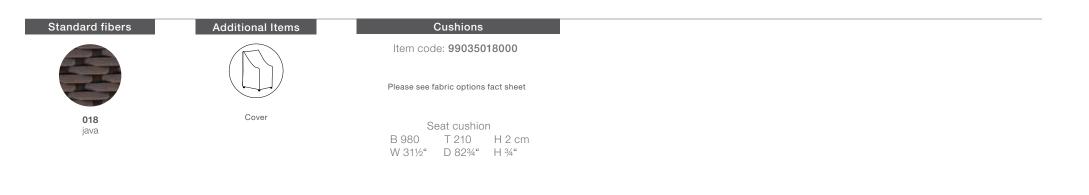

Design by Frank Ligthart | Item code: 035018 | Weight 15 kg/33 lbs | Volume 0,92 m³/32 cu ft

curving lines joining together in the shape of a gigantic leaf, with upturned sides that ergonomically support the human form. It optionally comes with a leaf-shaped padded towel.

Beach chair XS: Ergonomic in design, the LEAF beach chair XS optionally features a leaf-shaped padded towel for additional comfort. Its sturdy design comfortably fits a single adult. Frame: Frame is aluminum with integrated cushion (drain foam). Finishing: Electrostatic powder-coated in a color similar to that of the fiber Characteristics: Iconic, organic, ergonomic, innovative, distinctive, robust Frame maintenance: Clean with a soft cloth or brush, warm water and a gentle cleanser, if needed. Cushion maintenance: Cushion may be washed.