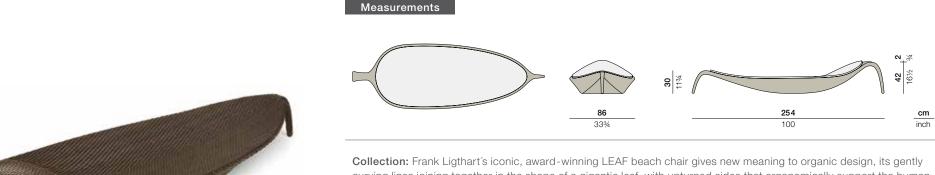

Design by Frank Ligthart | Item code: 035018 | Weight 15 kg/33 lbs | Volume 0,92 m³/32 cu ft

curving lines joining together in the shape of a gigantic leaf, with upturned sides that ergonomically support the human form. It optionally comes with a leaf-shaped padded towel.

Beach chair XS: Ergonomic in design, the LEAF beach chair XS optionally features a leaf-shaped padded towel for additional comfort. Its sturdy design comfortably fits a single adult. Frame: Frame is aluminum with integrated cushion (drain foam). Finishing: Electrostatic powder-coated in a color similar to that of the fiber Characteristics: Iconic, organic, ergonomic, innovative, distinctive, robust Frame maintenance: Clean with a soft cloth or brush, warm water and a gentle cleanser, if needed. Cushion maintenance: Cushion may be washed.