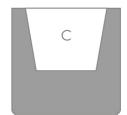

#### Description

Weight: 12 Kg

**50** 19<sup>3</sup>/<sub>4</sub>"

GATSBY Cubo
GATSBY Cube
ref. 54429
C= 40x40x34 153/4"x153/4"x131/2"
34 L
9Gal