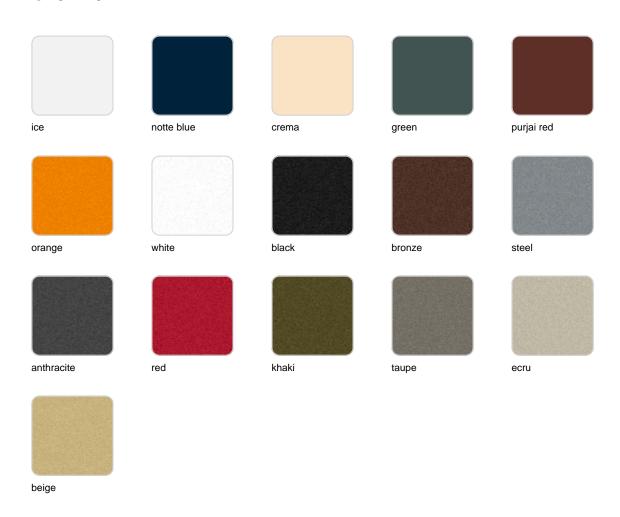

Products / Planters / Gatsby Prisma Planter 50x50x50

# Gatsby prisma planter 50x50x50

by Ramón Esteve

The Gatsby collection, designed by <u>Ramón Esteve</u> for <u>Vondom</u>, recalls the Art Déco lighting. Those crazy twenties. "Something new, extraordinary, beautiful, simple but sophisticatedly designed" said Francis Scott Fitzgerald about his aims for the novel he was about to write. The Great Gatsby was born in an age of prosperity, parties and excess. They called it "the American Dream".



## **VOUDOM**

## Info

#### Description

Weight: 12 Kg



**50** 19<sup>3</sup>/<sub>4</sub>"





GATSBY Cubo
GATSBY Cube
ref. 54429
C= 40x40x34 153/4"x153/4"x131/2"
34 L
9Gal

# **VOUDOM**

## **Finishes**

#### finishes

#### BASIC Ref. 54429A



Matt Polyethylene

SELF-WATERING Ref. 54429R

## **VOUDOM**



Self-watering system included in all planters except those with basic finish

### lighting

WHITE LED Ref. 54429W



White internally lit unit with LED technology. Available only in matte ice white finish.





Unit with internal lighting with battery-powered RGBW LED technology. Includes charger and remote control for switching colors and charger. Available only in matte ice white finish.



RGBW LED DMX BATTERY Ref. 54429DY



Unit with internal lighting with RGBW LED technology and remote control unit for switching colors. Also controlLED by DMX-1024 (wireless), enabling communication between one or more products simultaneously via the DMX transmitter (not included). There are two options to choose from: Professional XLR D