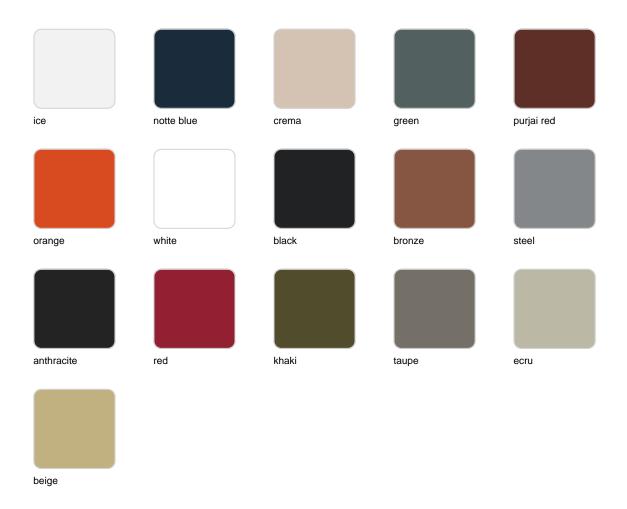

## **Finishes**

#### finishes

#### BASIC Ref. 54429A

Matt Polyethylene

SELF-WATERING Ref. 54429R