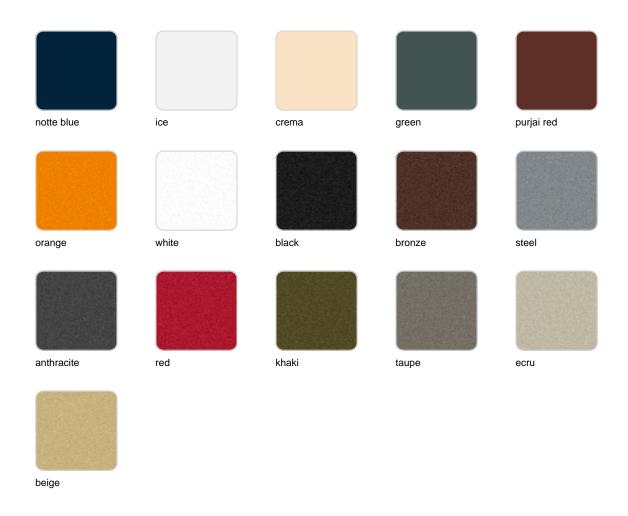

### **Finishes**

#### finishes

#### BASIC Ref. 54426A

Matt Polyethylene

SELF-WATERING Ref. 54426R