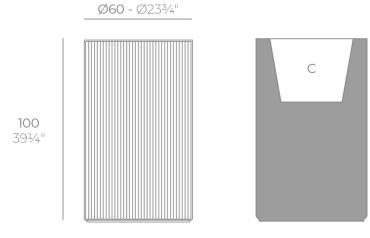

#### Description

Weight: 18.5 Kg

GATSBY Cilindro Alto
GATSBY Hight Cylindre
ref. 54426
C= 49x49x45 19½"x19½"x17¾"
65 L
17½Gal