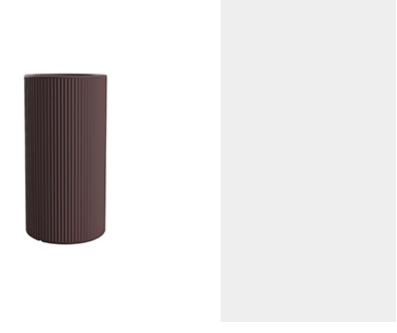

# Gatsby cylinder planter ø60x100

by Ramón Esteve

The Gatsby collection, designed by <u>Ramón Esteve</u> for <u>Vondom</u>, recalls the Art Déco lighting. Those crazy twenties. "Something new, extraordinary, beautiful, simple but sophisticatedly designed" said Francis Scott Fitzgerald about his aims for the novel he was about to write. The Great Gatsby was born in an age of prosperity, parties and excess. They called it "the American Dream".

#### Description

Weight: 18.5 Kg

GATSBY Cilindro Alto
GATSBY Hight Cylindre
ref. 54426
C= 49x49x45 19½"x19½"x17¾"
65 L
17½Gal