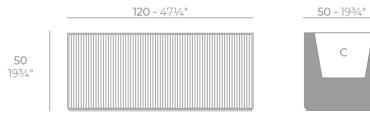

#### Description

Weight: 21 Kg

GATSBY Jardinera GATSBY Jardiniere ref. 54434 C= 110x40x34 43½"x15¾"x13½" 118 L 31½Gal