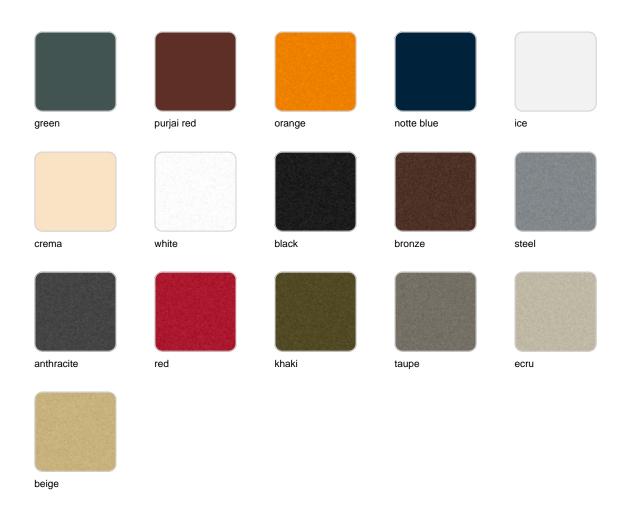

### **Finishes**

#### finishes

#### BASIC Ref. 54434A

Matt Polyethylene

SELF-WATERING Ref. 54434R