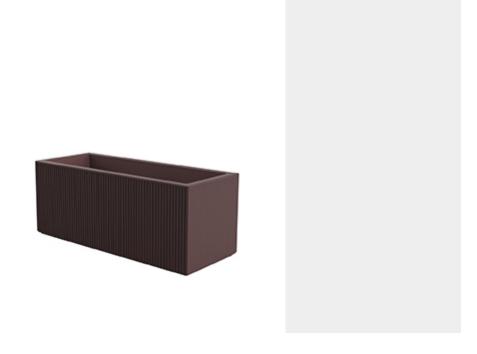

Products / Planters / Gatsby Jardiniere 120x50x50

## Gatsby jardiniere 120x50x50

by Ramón Esteve

The Gatsby collection, designed by <u>Ramón Esteve</u> for <u>Vondom</u>, recalls the Art Déco lighting. Those crazy twenties. "Something new, extraordinary, beautiful, simple but sophisticatedly designed" said Francis Scott Fitzgerald about his aims for the novel he was about to write. The Great Gatsby was born in an age of prosperity, parties and excess. They called it "the American Dream".