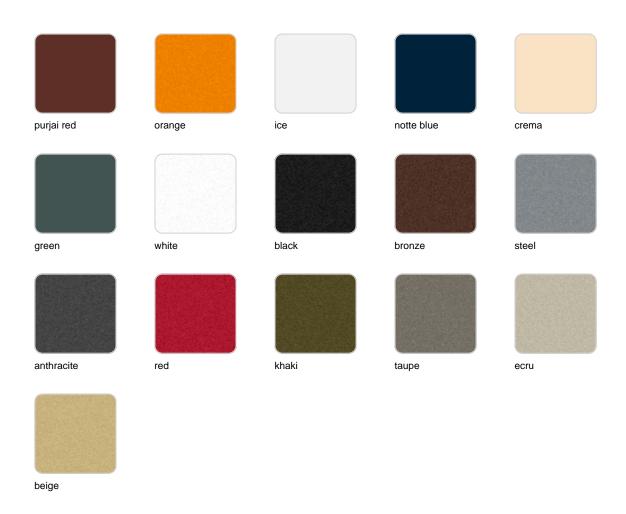

#### **Finishes**

#### finishes

#### BASIC Ref. 54402A

Matt Polyethylene

LACQUERED Ref. 54402RF

Lacquered Polyethylene