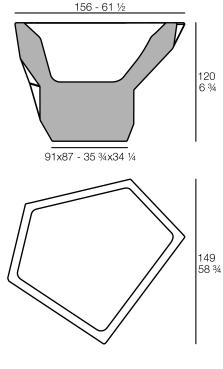

Products / Planters / Faz Pot 160x150x120

# Faz pot 160x150x120

#### by Ramón Esteve

Faz is a modular collection of outdoor furniture and planters designed by <u>Ramón</u> <u>Esteve</u> for <u>Vondom</u>. He is the architect of harmony, serenity, timelessness and universality, and he has created mineral and emphatic shapes that make Faz a design that contextualizes with homes and installations. An ambience, encircling as a result of the blissful combination of the material and lighting, so that the sole sensation would be its fusion.



#### Info

#### Description

Weight: 47 Kg



#### **Finishes**

#### finishes

#### BASIC Ref. 54402A



Matt Polyethylene

LACQUERED Ref. 54402RF



Lacquered Polyethylene

## lighting

WHITE LED Ref. 54402W



White internally lit unit with LED technology. Available only in matte ice white finish.

RGBW LED Ref. 54402L



ice

Unit with internal lighting with RGBW LED technology and remote control unit for switching colors. Available only in matte ice white finish. Remote control included.



RGBW LED BATTERY Ref. 54402Y



Unit with internal lighting with battery-powered RGBW LED technology. Includes charger and remote control for switching colors and charger. Available only in matte ice white finish.

RGBW LED DMX BATTERY Ref. 54402DY



Unit with internal lighting with RGBW LED technology and remote control unit for switching