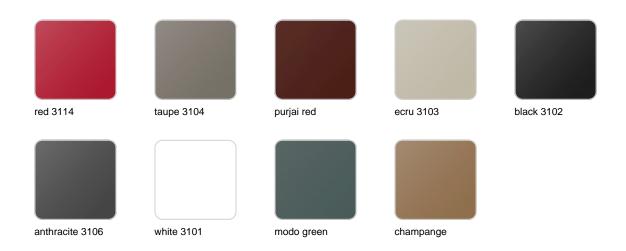

#### **Finishes**

#### finishes

#### BASIC Ref. 54402A

Matt Polyethylene

LACQUERED Ref. 54402RF

Lacquered Polyethylene