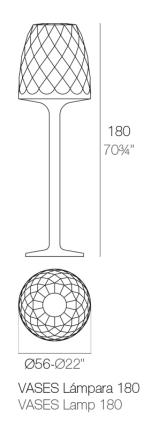

## Vases floor lamp Ø56x180 by JM Ferrero

VASES Collection, is made up of <u>flowerpots</u>, <u>furniture</u> and <u>lighting</u> designed by the <u>Valencian designer JM Ferrero</u>. It's shapes were inspired by diamond cutting, producing pieces of clear-cut shapes and great style, creating a big visual impact.

### Description

Made of polyethylene resin by rotational moulding.100% Recyclable. Item suitable for indoor and outdoor use. Available in different finishes.

Weight: 24.4 Kg