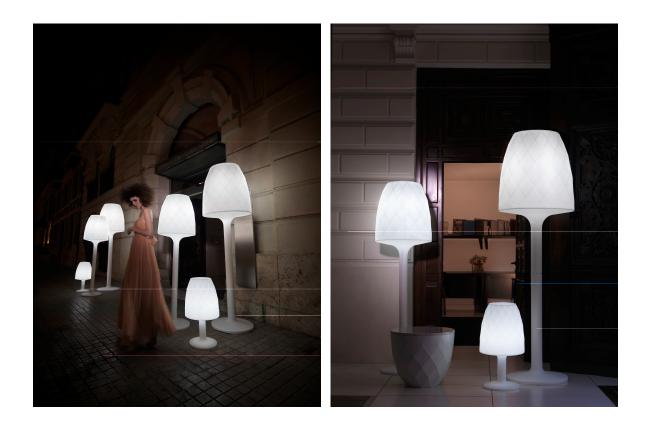

neously via the DMX transmitter (not included). There are two options to choose from: Professional XLR DMX and Home WIFI DMX. (Remote control included). Optional battery

#### RGBW LED BATTERY Ref. 47056Y



Unit with internal lighting with battery-powered RGBW LED technology. Includes charger and remote control for switching colors and charger. Available only in matte ice white finish.

RGBW LED DMX BATTERY Ref. 47056DY

ice

Unit with internal lighting with RGBW LED technology and remote control unit for switching colors. Also controlLED by DMX-1024 (wireless), enabling communication between one or more products simultaneously via the DMX transmitter (not included). There are two options to choose from: Professional XLR



DMX and Home WIFI DMX. (Remote control included).

### Ambients