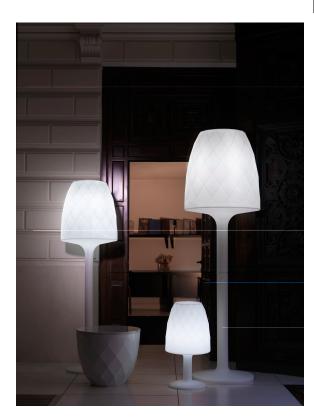

# Vases floor lamp ø38x70

by JM Ferrero

VASES Collection, is made up of <u>flowerpots</u>, <u>furniture</u> and <u>lighting</u> designed by the <u>Valencian designer JM Ferrero</u>. It's shapes were inspired by diamond cutting, producing pieces of clear-cut shapes and great style, creating a big visual impact.

### **Ambients**