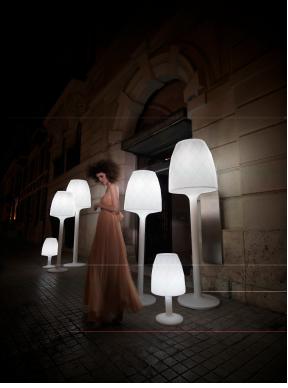

the DMX transmitter (not included). There are two options to choose from: Professional XLR DMX and Home WIFI DMX. (Remote control included). Optional battery

RGBW LED BATTERY Ref. 47038Y



Unit with internal lighting with battery-powered RGBW LED technology. Includes charger and remote control for switching colors and charger. Available only in matte ice white finish.

RGBW LED DMX BATTERY Ref. 47038DY



Unit with internal lighting with RGBW LED technology and remote control unit for switching colors. Also controlLED by DMX-1024 (wireless), enabling communication between one or more products simultaneously via the DMX transmitter (not included). There are two options to choose from: Professional XLR



DMX and Home WIFI DMX. (Remote control included).

# **VOUDOM**

### **Ambients**