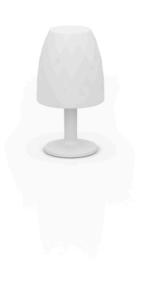

# Vases floor lamp ø38x70

by JM Ferrero

VASES Collection, is made up of <u>flowerpots</u>, <u>furniture</u> and <u>lighting</u> designed by the <u>Valencian designer JM Ferrero</u>. It's shapes were inspired by diamond cutting, producing pieces of clear-cut shapes and great style, creating a big visual impact.