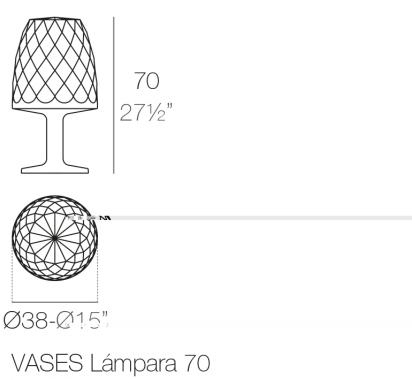

Products / Lamps / Vases Floor Lamp ø38x70

# Vases floor lamp ø38x70

by JM Ferrero

VASES Collection, is made up of <u>flowerpots</u>, <u>furniture</u> and <u>lighting</u> designed by the <u>Valencian designer JM Ferrero</u>. It's shapes were inspired by diamond cutting, producing pieces of clear-cut shapes and great style, creating a big visual impact.