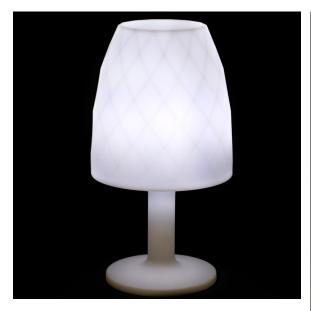

#### **Finishes**

| lighting                                                                                 |
|------------------------------------------------------------------------------------------|
| WHITE LED<br>Ref. 47038W                                                                 |
| ice                                                                                      |
| White internally lit unit with LED technology. Available only in matte ice white finish. |
| RGBW LED<br>Ref. 47038L                                                                  |
| ice                                                                                      |

Unit with internal lighting with RGBW LED technology and remote control unit for switching colors. Available only in matte ice white finish. Remote control included.

RGBW LED DMX Ref. 47038D

Unit with internal lighting with RGBW LED technology and remote control unit for switching colors. Also controlLED by DMX-1024 (wireless), enabling communication between one or more products simultaneously via the DMX transmitter (not included). There are two options to choose from: Professional XLR DMX and Home WIFI DMX. (Remote control included). Optional battery