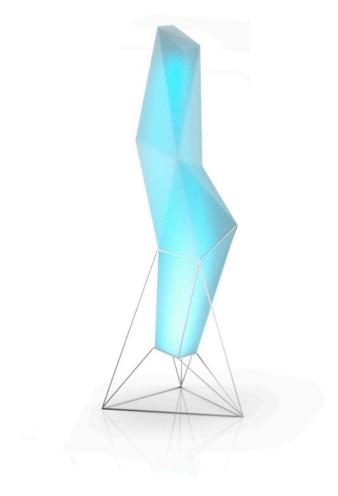

# Faz lamp

#### by Ramón Esteve

Faz is a modular collection of outdoor furniture and planters designed by <u>Ramón Esteve</u> for <u>Vondom</u>. He is the architect of harmony, serenity, timelessness and universality, and he has created mineral and emphatic shapes that make Faz a design that contextualizes with homes and installations. An ambience, encircling as a result of the blissful combination of the material and lighting, so that the sole sensation would be its fusion.

Unit with internal lighting with RGBW LED technology and remote control unit for switching colors. Available only in matte ice white finish. Remote control included.

RGBW LED DMX Ref. 54018D

Unit with internal lighting with RGBW LED technology and remote control unit for switching colors. Also controlLED by DMX-1024 (wireless), enabling communication between one or more products simultaneously via the DMX transmitter (not included). There are two options to choose from: Professional XLR DMX and Home WIFI DMX. (Remote control included). Optional battery