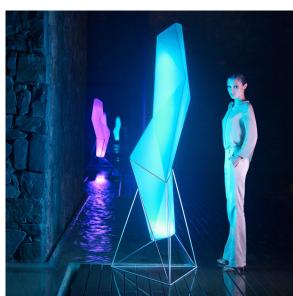

taneously via the DMX transmitter (not included). There are two options to choose from: Professional XLR DMX and Home WIFI DMX. (Remote control included). Optional battery

RGBW LED BATTERY Ref. 54018Y



Unit with internal lighting with battery-powered RGBW LED technology. Includes charger and remote control for switching colors and charger. Available only in matte ice white finish.

RGBW LED DMX BATTERY Ref. 54018DY



Unit with internal lighting with RGBW LED technology and remote control unit for switching colors. Also controlLED by DMX-1024 (wireless), enabling communication between one or more products simultaneously via the DMX transmitter (not included). There are two options to choose from: Professional XLR



DMX and Home WIFI DMX. (Remote control included).

### **Ambients**