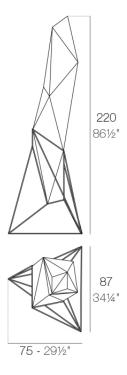

#### Description

Made of polyethylene resin by rotational moulding. 100% Recyclable. Item suitable for indoor and outdoor use. Available in different finishes.

Weight: 17.51 Kg

FAZ Lámpara FAZ Lamp