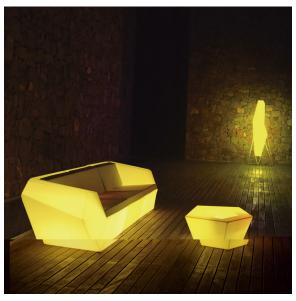

ultaneously via the DMX transmitter (not included). There are two options to choose from: Professional XLR DMX and Home WIFI DMX. (Remote control included). Optional battery

RGBW LED BATTERY Ref. 54018Y



Unit with internal lighting with battery-powered RGBW LED technology. Includes charger and remote control for switching colors and charger. Available only in matte ice white finish.

RGBW LED DMX BATTERY Ref. 54018DY



Unit with internal lighting with RGBW LED technology and remote control unit for switching colors. Also controlLED by DMX-1024 (wireless), enabling communication between one or more products simultaneously via the DMX transmitter (not included). There are two options to choose from: Professional XLR



DMX and Home WIFI DMX. (Remote control included).

### **Ambients**