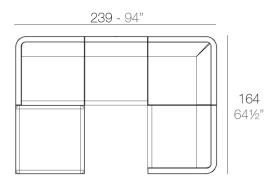

### **Modules**

### **Combinations**

1 x 54171 Módulo Central - Sectional Sofa Armless

1 x 54173 Módulo Izquierdo - Sectional Sofa Left

1 x 54174 Módulo Derecho - Sectional Sofa Right

1 x 54133 Puff - Ottoman

2 x 54171 Módulo Central - Sectional Sofa Armless