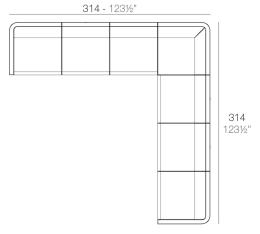

### **Modules**

**1 x 54133** Puff - Ottoman

1 x 54172 Módulo Esquina - Sectional Sofa Comer

3 x 54171 Módulo Central - Sectional Sofa Armless
1 x 54173 Módulo Izquierdo - Sectional Sofa Left
1 x 54174 Módulo Derecho - Sectional Sofa Right
1 x 54172 Módulo Esquina - Sectional Sofa Corner