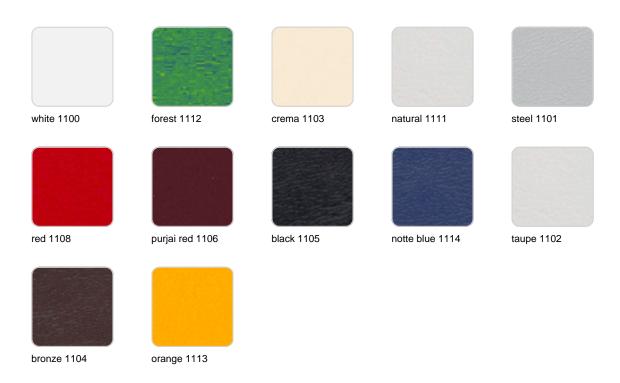

internal lighting with battery-powered RGBW LED technology. Includes charger and remote control for switching colors and charger. Available only in matte ice white finish.

RGBW LED DMX BATTERY



ice

Unit with internal lighting with RGBW LED technology and remote control unit for switching colors. Also controlLED by DMX-1024 (wireless), enabling communication between one or more products simultaneously via the DMX transmitter (not included). There are two options to choose from: Professional XLR DMX and Home WIFI DMX. (Remote control included).

### fabric

#### **GLAD**





Soft and cozy fabric suitable for indoor and outdoor use.

### **VARM**

Soft and cozy fabric suitable for indoor and outdoor use.

#### **HYGGE**

Soft and cozy fabric suitable for indoor and outdoor use. NAUTIC



Soft leather like fabric suitable for indoor and outdoor use. Stantard option for upholstery.

### **SILVERTEX**



Vinyl fabric suitable for indoor and outdoor use. Special option for upholstery.

#### **CREVIN**







steel 1309



taupe 1310



anthracite 1311

Upholstery fabric, that as and natural appearance and can be easy cleaned by washing machines, allowing an easy removal of mildew. Suitable for indoor and outdoor use

#### **CICO**

Cozy fabric with an elegant look and soft touch.

#### **ACAPULCO**

Cozy fabric with an elegant look and soft touch.

#### **SIESTA**

Cozy fabric with an elegant look and soft touch.

#### **IKON**

Cozy fabric with an elegant look and soft touch.

#### **KROLLET**

Soft and cozy fabric suitable for indoor and outdoor use. HERITAGE



granite 15