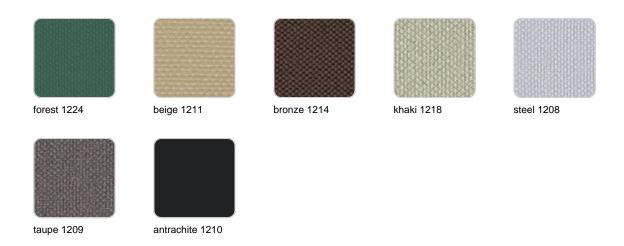

#### **CREVIN**

steel 1309

taupe 1310

anthracite 1311

Upholstery fabric, that as and natural appearance and can be easy cleaned by washing machines, allowing an easy removal of mildew. Suitable for indoor and outdoor use