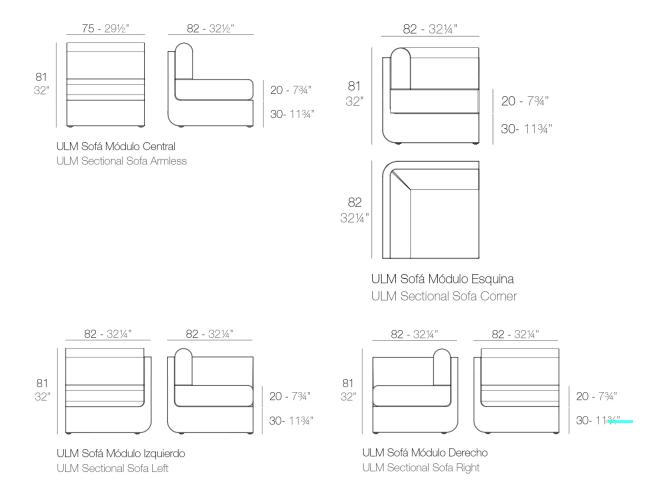

### **Modules**

### **Combinations**

1 x 54171 Módulo Central - Sectional Sofa Armless

1 x 54173 Módulo Izquierdo - Sectional Sofa Left

1 x 54174 Módulo Derecho - Sectional Sofa Right

1 x 54133 Puff - Ottoman

2 x 54171 Módulo Central - Sectional Sofa Armless

1 x 54173 Módulo Izquierdo - Sectional Sofa Left

1 x 54174 Módulo Derecho - Sectional Sofa Right

1 x 54172 Módulo Esquina - Sectional Sofa Corner

4 x 54171 Módulo Central - Sectional Sofa Armless

1 x 54173 Módulo Izquierdo - Sectional Sofa Left

1 x 54174 Módulo Derecho - Sectional Sofa Right

1 x 54172 Módulo Esquina - Sectional Sofa Corner

1 x 54171 Módulo Central - Sectional Sofa Armless

1 x 54173 Módulo Izquierdo - Sectional Sofa Left

1 x 54174 Módulo Derecho - Sectional Sofa Right

**1 x 54133** Puff - Ottoman

1 x 54172 Módulo Esquina - Sectional Sofa Comer

3 x 54171 Módulo Central - Sectional Sofa Armless
1 x 54173 Módulo Izquierdo - Sectional Sofa Left
1 x 54174 Módulo Derecho - Sectional Sofa Right
1 x 54172 Módulo Esquina - Sectional Sofa Corner