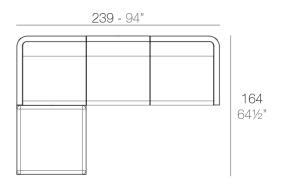

### **Combinations**

1 x 54171 Módulo Central - Sectional Sofa Armless

1 x 54173 Módulo Izquierdo - Sectional Sofa Left

1 x 54174 Módulo Derecho - Sectional Sofa Right

1 x 54133 Puff - Ottoman

2 x 54171 Módulo Central - Sectional Sofa Armless

1 x 54173 Módulo Izquierdo - Sectional Sofa Left

1 x 54174 Módulo Derecho - Sectional Sofa Right

1 x 54172 Módulo Esquina - Sectional Sofa Corner

4 x 54171 Módulo Central - Sectional Sofa Armless

1 x 54173 Módulo Izquierdo - Sectional Sofa Left

1 x 54174 Módulo Derecho - Sectional Sofa Right

1 x 54172 Módulo Esquina - Sectional Sofa Corner

1 x 54171 Módulo Central - Sectional Sofa Armless

1 x 54173 Módulo Izquierdo - Sectional Sofa Left

1 x 54174 Módulo Derecho - Sectional Sofa Right

**1 x 54133** Puff - Ottoman

1 x 54172 Módulo Esquina - Sectional Sofa Comer

3 x 54171 Módulo Central - Sectional Sofa Armless
1 x 54173 Módulo Izquierdo - Sectional Sofa Left
1 x 54174 Módulo Derecho - Sectional Sofa Right
1 x 54172 Módulo Esquina - Sectional Sofa Corner