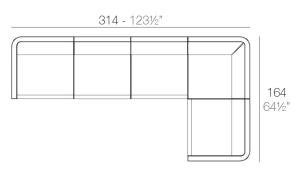

### **Combinations**

1 x 54171 Módulo Central - Sectional Sofa Armless

1 x 54173 Módulo Izquierdo - Sectional Sofa Left

1 x 54174 Módulo Derecho - Sectional Sofa Right

1 x 54133 Puff - Ottoman

2 x 54171 Módulo Central - Sectional Sofa Armless

1 x 54173 Módulo Izquierdo - Sectional Sofa Left

1 x 54174 Módulo Derecho - Sectional Sofa Right

1 x 54172 Módulo Esquina - Sectional Sofa Corner

4 x 54171 Módulo Central - Sectional Sofa Armless

1 x 54173 Módulo Izquierdo - Sectional Sofa Left

1 x 54174 Módulo Derecho - Sectional Sofa Right

1 x 54172 Módulo Esquina - Sectional Sofa Corner

1 x 54171 Módulo Central - Sectional Sofa Armless

1 x 54173 Módulo Izquierdo - Sectional Sofa Left

1 x 54174 Módulo Derecho - Sectional Sofa Right

**1 x 54133** Puff - Ottoman

1 x 54172 Módulo Esquina - Sectional Sofa Comer

3 x 54171 Módulo Central - Sectional Sofa Armless
1 x 54173 Módulo Izquierdo - Sectional Sofa Left
1 x 54174 Módulo Derecho - Sectional Sofa Right
1 x 54172 Módulo Esquina - Sectional Sofa Corner