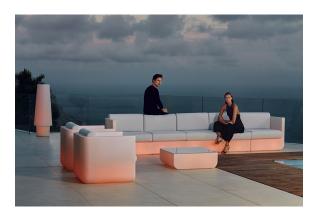

stery.

#### **CREVIN**







steel 1309



taupe 1310



anthracite 1311

Upholstery fabric, that as and natural appearance and can be easy cleaned by washing machines, allowing an easy removal of mildew. Suitable for indoor and outdoor use

#### **CICO**

Cozy fabric with an elegant look and soft touch.

#### **ACAPULCO**

Cozy fabric with an elegant look and soft touch.

#### **SIESTA**

Cozy fabric with an elegant look and soft touch.

#### **IKON**

Cozy fabric with an elegant look and soft touch.

#### **KROLLET**

Soft and cozy fabric suitable for indoor and outdoor use. HERITAGE



granite 1531

Outdoor fabrics are waterproof 50% recycled acrylic, 47% acrylic and 3% PE.

### **SAVANE**







white 1501

tornado 1503

Outdoor fabrics are waterproof 100% acrylic.

## **Ambients**