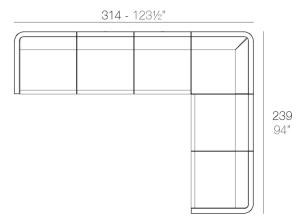

### **Modules**

1 x 54173 Módulo Izquierdo - Sectional Sofa Left

1 x 54174 Módulo Derecho - Sectional Sofa Right

1 x 54172 Módulo Esquina - Sectional Sofa Corner

4 x 54171 Módulo Central - Sectional Sofa Armless

1 x 54173 Módulo Izquierdo - Sectional Sofa Left