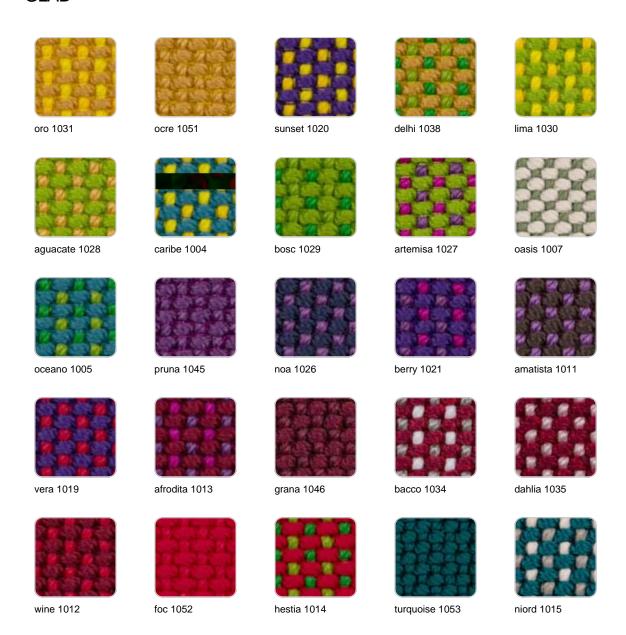

### fabric

#### **GLAD**

Soft and cozy fabric suitable for indoor and outdoor use.