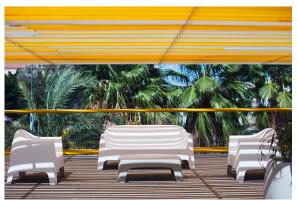

Products / Low Tables / Solid Coffee Table

## Solid coffee table

by Stefano Giovannoni

Solid outdoor furniture collection, designed by <u>Stefano Giovannoni</u> for <u>Vondom</u>. It's a group of items which, although **being light offer stability** thanks to their geometric and well-defined cut, as if they were sculpted from stone.



### Info

### Description

Made of injected polypropylene with mineral additives. Stackable. Available in several colors. Item suitable for indoor and outdoor use.

Weight: 10 Kg



### **Finishes**

#### finishes

BASIC PP Ref. 55026







Available in various colors

### **Ambients**