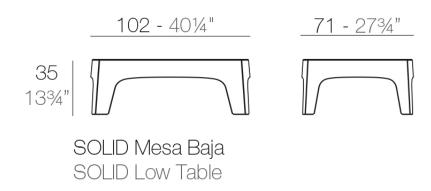

### Description

Made of injected polypropylene with mineral additives. Stackable. Available in several colors. Item suitable for indoor and outdoor use.

Weight: 10 Kg