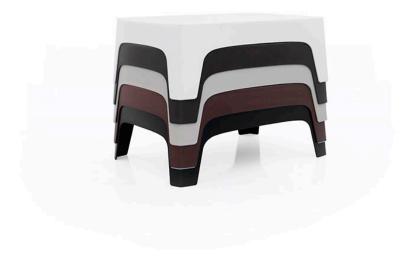

## Solid coffee table

by Stefano Giovannoni

Solid outdoor furniture collection, designed by <u>Stefano Giovannoni</u> for <u>Vondom</u>. It's a group of items which, although **being light offer stability** thanks to their geometric and well-defined cut, as if they were sculpted from stone.

### Description

Made of injected polypropylene with mineral additives. Stackable. Available in several colors. Item suitable for indoor and outdoor use.

Weight: 10 Kg