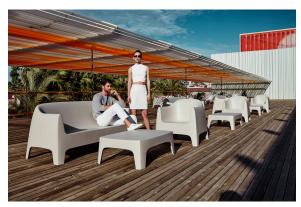

Products / Low Tables / Solid Coffee Table

## Solid coffee table

by Stefano Giovannoni

Solid outdoor furniture collection, designed by <u>Stefano Giovannoni</u> for <u>Vondom</u>. It's a group of items which, although **being light offer stability** thanks to their geometric and well-defined cut, as if they were sculpted from stone.



### Info

### Description

Made of injected polypropylene with mineral additives. Stackable. Available in several colors. Item suitable for indoor and outdoor use.

Weight: 10 Kg



### **Finishes**

#### finishes

BASIC PP Ref. 55026







Available in various colors

### **Ambients**