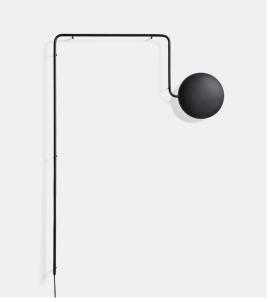

## **MERCURY WALL LIGHT**

### DESIGNED BY JEANETTE HOLDGAARD

THE MERCURY LIGHT IS AN ART PIECE ON THE WALL. WHEN THE LIGHT IS ON, MERCURY GLOWS AS A BEAUTIFUL LUNAR ECLIPSE. THE LAMP IS MOUNTED ON THE WALL WITH A SHADE THAT COVERS A CIRCULAR LED LIGHT. ON THE SHADE, THE INDIRECT LIGHT CAN BE DIMMED TO CREATE A MUTED ATMOSPHERE. WITH ITS GRAPHIC EXPRESSION, THE LAMP CREATES A WORK OF ART WHETHER THE LIGHT IS ON OR OFF.