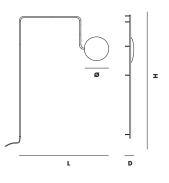

#### MAINTENANCE

FOR DAILY CARE, WIPE OFF WITH A CLEAN, MOIST CLOTH FOLLOWED BY A SOFT DRY CLOTH

**DIMENSIONS** L 1097 x H 1521 x Ø 300 x D 80 MM L 43.1 x H 59.8 x Ø 11.8 x D 3.6 "

ITEM NO / COLOUR 137007 BLACK