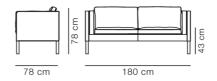

## Mogensen 2335 Sofa

By Børge Mogensen, 1975

| Model         | 2335 - 21/2 seater                                                                                                                                                                                                                                                                                                                                                                                          |
|---------------|-------------------------------------------------------------------------------------------------------------------------------------------------------------------------------------------------------------------------------------------------------------------------------------------------------------------------------------------------------------------------------------------------------------|
| About         | The 2,5 seats sofa was designed by Børge Mogensen's son, architect Peter Mogensen, as a completion of his father's last furniture series. The extended width of the cushions softens the formality of the design in a respectfully unpredictable way.                                                                                                                                                       |
| Product group | Sofas                                                                                                                                                                                                                                                                                                                                                                                                       |
| Measurements  | L: 180 cm, D: 78 cm<br>H: 78 cm, Sh: 43 cm                                                                                                                                                                                                                                                                                                                                                                  |
| Weight        | 60 kg                                                                                                                                                                                                                                                                                                                                                                                                       |
| Materials     | Fully upholstered sofa, available in leather or fabric. Fixed legs of solid wood, built into the hardwood internal frame. Seat is supported with polyamide webbing. Separate seat, back and arm cushions with removable covers. Cushions has foam core with down wrap. Leather sofas has piping in all stitches, fabric sofas are made with double stitch. Designed by Børge Mogensen's son Peter Mogensen. |
| Guarantee     | Fredericia Furniture A/S offers a five-year guarantee against manufacturing defects in standard products (materials and construction). Wear and damage to covers, surface treatment, inappropiate use and the like are not covered by the warranty.                                                                                                                                                         |
| Download      | Download images, architect files at our partner portal on www.fredericia.com                                                                                                                                                                                                                                                                                                                                |

## Drawing

Upholstery according to current price list.