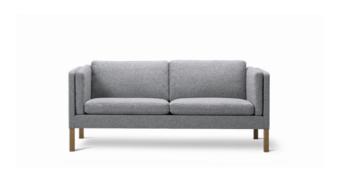

## Mogensen 2335 Sofa

By Børge Mogensen, 1975

| Model         | 2335 - 21/2 seater                                                                                                                                                                                                                                                                                                                                                                                          |
|---------------|-------------------------------------------------------------------------------------------------------------------------------------------------------------------------------------------------------------------------------------------------------------------------------------------------------------------------------------------------------------------------------------------------------------|
| About         | The 2,5 seats sofa was designed by Børge Mogensen's son, architect Peter Mogensen, as a completion of his father's last furniture series. The extended width of the cushions softens the formality of the design in a respectfully unpredictable way.                                                                                                                                                       |
| Product group | Sofas                                                                                                                                                                                                                                                                                                                                                                                                       |
| Measurements  | L: 180 cm, D: 78 cm<br>H: 78 cm, Sh: 43 cm                                                                                                                                                                                                                                                                                                                                                                  |
| Weight        | 60 kg                                                                                                                                                                                                                                                                                                                                                                                                       |
| Materials     | Fully upholstered sofa, available in leather or fabric. Fixed legs of solid wood, built into the hardwood internal frame. Seat is supported with polyamide webbing. Separate seat, back and arm cushions with removable covers. Cushions has foam core with down wrap. Leather sofas has piping in all stitches, fabric sofas are made with double stitch. Designed by Børge Mogensen's son Peter Mogensen. |
| Guarantee     | Fredericia Furniture A/S offers a five-year guarantee against manufacturing defects in standard products (materials and construction). Wear and damage to covers, surface treatment, inappropiate use and the like are not covered by the warranty.                                                                                                                                                         |
| Download      | Download images, architect files at our partner portal on www.fredericia.com                                                                                                                                                                                                                                                                                                                                |