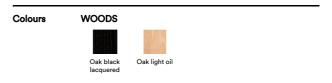

## Mogensen 2335 Sofa

By Børge Mogensen, 1975

| Model         | 2335 - 21/2 seater                                                                                                                                                                                                                                                                                                                                                                                          |
|---------------|-------------------------------------------------------------------------------------------------------------------------------------------------------------------------------------------------------------------------------------------------------------------------------------------------------------------------------------------------------------------------------------------------------------|
| About         | The 2,5 seats sofa was designed by Børge Mogensen's son, architect Peter Mogensen, as a completion of his father's last furniture series. The extended width of the cushions softens the formality of the design in a respectfully unpredictable way.                                                                                                                                                       |
| Product group | Sofas                                                                                                                                                                                                                                                                                                                                                                                                       |
| Measurements  | L: 180 cm, D: 78 cm<br>H: 78 cm, Sh: 43 cm                                                                                                                                                                                                                                                                                                                                                                  |
| Weight        | 60 kg                                                                                                                                                                                                                                                                                                                                                                                                       |
| Materials     | Fully upholstered sofa, available in leather or fabric. Fixed legs of solid wood, built into the hardwood internal frame. Seat is supported with polyamide webbing. Separate seat, back and arm cushions with removable covers. Cushions has foam core with down wrap. Leather sofas has piping in all stitches, fabric sofas are made with double stitch. Designed by Børge Mogensen's son Peter Mogensen. |
| Guarantee     | Fredericia Furniture A/S offers a five-year guarantee against manufacturing defects in standard products (materials and construction). Wear and damage to covers, surface treatment, inappropiate use and the like are not covered by the warranty.                                                                                                                                                         |
| Download      | Download images, architect files at our partner portal on www.fredericia.com                                                                                                                                                                                                                                                                                                                                |