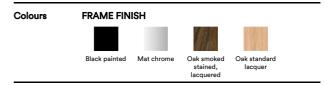

## Calmo 2 Seater 80 Metal Base

By Hugo Passos, 2019

|               | 5000 0                                                                                                                                                                                                                                                                                            |
|---------------|---------------------------------------------------------------------------------------------------------------------------------------------------------------------------------------------------------------------------------------------------------------------------------------------------|
| Model         | 5622 - 2 seater, 80 cm cushions                                                                                                                                                                                                                                                                   |
| About         | The Calmo 2-seater sofa offers a roomy sense of cosiness, where straight lines converge with discrete curved details. Comfy cushions complete the picture in this understated expression of elegance.                                                                                             |
| Product group | Sofas                                                                                                                                                                                                                                                                                             |
| Measurements  | L: 170 cm, D: 90 cm<br>H: 75,5 cm, Sh: 41 cm                                                                                                                                                                                                                                                      |
| Weight        | 58 kg                                                                                                                                                                                                                                                                                             |
| Materials     | Sofa with separate seat and back cushions. Inner frame of wood with nozag springs. Available in fabric or leather. Cushions available in foam core with down wrap or solid foam (CMHR or HR). External cover is non-removable. Cushion covers are removable. Leg trestles in solid wood or steel. |
| Accessories   | Set of 3 cushions (P5522)                                                                                                                                                                                                                                                                         |
| Test          | EN 1022:2005;EN 16139:2013 (L2)                                                                                                                                                                                                                                                                   |
| Guarantee     | Fredericia Furniture A/S offers a five-year guarantee against manufacturing defects in standard products (materials and construction). Wear and damage to covers, surface treatment, inappropiate use and the like are not covered by the warranty.                                               |
| Download      | Download images, architect files at our partner portal on www.fredericia.com                                                                                                                                                                                                                      |