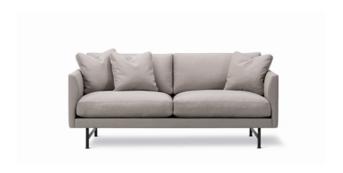

## Calmo 2 Seater 80 Metal Base

By Hugo Passos, 2019

|               | 5000 0                                                                                                                                                                                                                                                                                            |
|---------------|---------------------------------------------------------------------------------------------------------------------------------------------------------------------------------------------------------------------------------------------------------------------------------------------------|
| Model         | 5622 - 2 seater, 80 cm cushions                                                                                                                                                                                                                                                                   |
| About         | The Calmo 2-seater sofa offers a roomy sense of cosiness, where straight lines converge with discrete curved details. Comfy cushions complete the picture in this understated expression of elegance.                                                                                             |
| Product group | Sofas                                                                                                                                                                                                                                                                                             |
| Measurements  | L: 170 cm, D: 90 cm<br>H: 75,5 cm, Sh: 41 cm                                                                                                                                                                                                                                                      |
| Weight        | 58 kg                                                                                                                                                                                                                                                                                             |
| Materials     | Sofa with separate seat and back cushions. Inner frame of wood with nozag springs. Available in fabric or leather. Cushions available in foam core with down wrap or solid foam (CMHR or HR). External cover is non-removable. Cushion covers are removable. Leg trestles in solid wood or steel. |
| Accessories   | Set of 3 cushions (P5522)                                                                                                                                                                                                                                                                         |
| Test          | EN 1022:2005;EN 16139:2013 (L2)                                                                                                                                                                                                                                                                   |
| Guarantee     | Fredericia Furniture A/S offers a five-year guarantee against manufacturing defects in standard products (materials and construction). Wear and damage to covers, surface treatment, inappropiate use and the like are not covered by the warranty.                                               |
| Download      | Download images, architect files at our partner portal on www.fredericia.com                                                                                                                                                                                                                      |