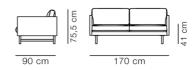

## Calmo 2 Seater 80 Metal Base

By Hugo Passos, 2019

|               | 5000 0                                                                                                                                                                                                                                                                                            |
|---------------|---------------------------------------------------------------------------------------------------------------------------------------------------------------------------------------------------------------------------------------------------------------------------------------------------|
| Model         | 5622 - 2 seater, 80 cm cushions                                                                                                                                                                                                                                                                   |
| About         | The Calmo 2-seater sofa offers a roomy sense of cosiness, where straight lines converge with discrete curved details. Comfy cushions complete the picture in this understated expression of elegance.                                                                                             |
| Product group | Sofas                                                                                                                                                                                                                                                                                             |
| Measurements  | L: 170 cm, D: 90 cm<br>H: 75,5 cm, Sh: 41 cm                                                                                                                                                                                                                                                      |
| Weight        | 58 kg                                                                                                                                                                                                                                                                                             |
| Materials     | Sofa with separate seat and back cushions. Inner frame of wood with nozag springs. Available in fabric or leather. Cushions available in foam core with down wrap or solid foam (CMHR or HR). External cover is non-removable. Cushion covers are removable. Leg trestles in solid wood or steel. |
| Accessories   | Set of 3 cushions (P5522)                                                                                                                                                                                                                                                                         |
| Test          | EN 1022:2005;EN 16139:2013 (L2)                                                                                                                                                                                                                                                                   |
| Guarantee     | Fredericia Furniture A/S offers a five-year guarantee against manufacturing defects in standard products (materials and construction). Wear and damage to covers, surface treatment, inappropiate use and the like are not covered by the warranty.                                               |
| Download      | Download images, architect files at our partner portal on www.fredericia.com                                                                                                                                                                                                                      |

## Drawing

Upholstery according to current price list.