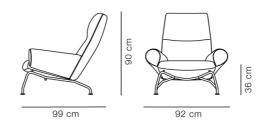

## Wegner Queen Chair

By Hans J. Wegner,

| Model         | 1010 - Easy chair                                                                                                                                                                                                                                                                                                                                                                                                                  |
|---------------|------------------------------------------------------------------------------------------------------------------------------------------------------------------------------------------------------------------------------------------------------------------------------------------------------------------------------------------------------------------------------------------------------------------------------------|
| About         | The feminine counterpart to the Ox Chair is Hans J. Wegner's Queen Chair, which shares many of the same features. With its ample, almost cylindrical armrests and high, majestic back that extends up to support the neck, the Queen Chair is an equal match for the Ox Chair's masculine presence. Regal yet relaxed, the Queen Chair embodies Wegner's belief that for a design to be striking it must be based on practicality. |
| Product group | Lounge chairs                                                                                                                                                                                                                                                                                                                                                                                                                      |
| Measurements  | W: 92 cm, D: 99 cm<br>H: 90 cm, Sh: 36 cm                                                                                                                                                                                                                                                                                                                                                                                          |
| Weight        | 28 kg                                                                                                                                                                                                                                                                                                                                                                                                                              |
| Materials     | Fully upholstered easy chair in fabric or leather.<br>Inner frame of solid wood and moulded cold cured foam. Piping at backrest and arm pads available in leather as contrast to fabric upholstery. Stainless steel base.                                                                                                                                                                                                          |
| Guarantee     | Fredericia Furniture A/S offers a five-year guarantee against manufacturing defects in standard products (materials and construction). Wear and damage to covers, surface treatment, inappropriate use and the like are not covered by the warranty.                                                                                                                                                                               |
| Download      | Download images, architect files at our partner portal on www.fredericia.com                                                                                                                                                                                                                                                                                                                                                       |

## Drawing