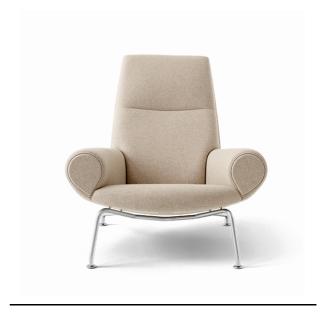

## Wegner Queen Chair

By Hans J. Wegner,

| Model         | 1010 - Easy chair                                                                                                                                                                                                                                                                                                                                                                                                                  |
|---------------|------------------------------------------------------------------------------------------------------------------------------------------------------------------------------------------------------------------------------------------------------------------------------------------------------------------------------------------------------------------------------------------------------------------------------------|
| About         | The feminine counterpart to the Ox Chair is Hans J. Wegner's Queen Chair, which shares many of the same features. With its ample, almost cylindrical armrests and high, majestic back that extends up to support the neck, the Queen Chair is an equal match for the Ox Chair's masculine presence. Regal yet relaxed, the Queen Chair embodies Wegner's belief that for a design to be striking it must be based on practicality. |
| Product group | Lounge chairs                                                                                                                                                                                                                                                                                                                                                                                                                      |
| Measurements  | W: 92 cm, D: 99 cm<br>H: 90 cm, Sh: 36 cm                                                                                                                                                                                                                                                                                                                                                                                          |
| Weight        | 28 kg                                                                                                                                                                                                                                                                                                                                                                                                                              |
| Materials     | Fully upholstered easy chair in fabric or leather.<br>Inner frame of solid wood and moulded cold cured foam. Piping at backrest and arm pads available in leather as contrast to fabric upholstery. Stainless steel base.                                                                                                                                                                                                          |
| Guarantee     | Fredericia Furniture A/S offers a five-year guarantee against manufacturing defects in standard products (materials and construction). Wear and damage to covers, surface treatment, inappropriate use and the like are not covered by the warranty.                                                                                                                                                                               |
| Download      | Download images, architect files at our partner portal on www.fredericia.com                                                                                                                                                                                                                                                                                                                                                       |