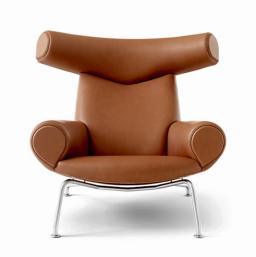

## Wegner Ox Chair

By Hans J. Wegner, 1960

| Model         | 1000 - Easy chair                                                                                                                                                                                                                                                                                                                                                               |
|---------------|---------------------------------------------------------------------------------------------------------------------------------------------------------------------------------------------------------------------------------------------------------------------------------------------------------------------------------------------------------------------------------|
| About         | The Ox Chair by Hans J. Wegner is an iconic statement piece with an irrefutable presence. A bold, sculptural chair that challenged the understated aesthetics of Danish design at the time, with its distinctive headrest referencing ox horns and its voluminous body. It demonstrates his organic, artistic approach to furniture and desire to redefine traditional seating. |
| Product group | Lounge chairs                                                                                                                                                                                                                                                                                                                                                                   |
| Measurements  | W: 99 cm, D: 99 cm<br>H: 92 cm, Sh: 36 cm                                                                                                                                                                                                                                                                                                                                       |
| Weight        | 31 kg                                                                                                                                                                                                                                                                                                                                                                           |
| Materials     | Fully upholstered easy chair in fabric or leather.<br>Inner frame of solid wood and moulded cold cured<br>foam. Pads at neck and armrest includes piping,<br>available in leather as contrast to fabric upholstery.<br>Stainless steel base.                                                                                                                                    |
| Guarantee     | Fredericia Furniture A/S offers a five-year guarantee<br>against manufacturing defects in standard products<br>(materials and construction). Wear and damage to<br>covers, surface treatment, inappropiate use and the<br>like are not covered by the warranty.                                                                                                                 |
| Download      | Download images, architect files at our partner portal<br>on www.fredericia.com                                                                                                                                                                                                                                                                                                 |