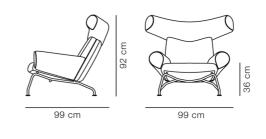

## Wegner Ox Chair

By Hans J. Wegner, 1960

| Model         | 1000 - Easy chair                                                                                                                                                                                                                                                                                                                                                               |
|---------------|---------------------------------------------------------------------------------------------------------------------------------------------------------------------------------------------------------------------------------------------------------------------------------------------------------------------------------------------------------------------------------|
| About         | The Ox Chair by Hans J. Wegner is an iconic statement piece with an irrefutable presence. A bold, sculptural chair that challenged the understated aesthetics of Danish design at the time, with its distinctive headrest referencing ox horns and its voluminous body. It demonstrates his organic, artistic approach to furniture and desire to redefine traditional seating. |
| Product group | Lounge chairs                                                                                                                                                                                                                                                                                                                                                                   |
| Measurements  | W: 99 cm, D: 99 cm<br>H: 92 cm, Sh: 36 cm                                                                                                                                                                                                                                                                                                                                       |
| Weight        | 31 kg                                                                                                                                                                                                                                                                                                                                                                           |
| Materials     | Fully upholstered easy chair in fabric or leather.<br>Inner frame of solid wood and moulded cold cured<br>foam. Pads at neck and armrest includes piping,<br>available in leather as contrast to fabric upholstery.<br>Stainless steel base.                                                                                                                                    |
| Guarantee     | Fredericia Furniture A/S offers a five-year guarantee<br>against manufacturing defects in standard products<br>(materials and construction). Wear and damage to<br>covers, surface treatment, inappropiate use and the<br>like are not covered by the warranty.                                                                                                                 |
| Download      | Download images, architect files at our partner portal<br>on www.fredericia.com                                                                                                                                                                                                                                                                                                 |

Drawing

Upholstery according to current price list.