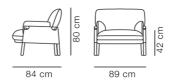

## Savannah Chair

By Monica Förster, 2015

| Model         | 8801 -                                                                                                                                                                                                                                                                                                                                                                                                                                                                |
|---------------|-----------------------------------------------------------------------------------------------------------------------------------------------------------------------------------------------------------------------------------------------------------------------------------------------------------------------------------------------------------------------------------------------------------------------------------------------------------------------|
| About         | The Savannah Chair is a masterful merging of<br>structure, softness and materiality. Saddle leather<br>forms a framework that wraps around the soft seat<br>and back cushions supported by a solid wooden<br>core. The two smaller inner cushions for the<br>armrests enhance the comfort with almost a<br>cocconing feeling. The chair showcases our heritage<br>of craftsmanship and love of natural materials, seen<br>in the use of leather and fine woodworking. |
| Product group | Lounge chairs                                                                                                                                                                                                                                                                                                                                                                                                                                                         |
| Measurements  | W: 89 cm, D: 84 cm<br>H: 80 cm, Sh: 42 cm                                                                                                                                                                                                                                                                                                                                                                                                                             |
| Weight        | 30 kg                                                                                                                                                                                                                                                                                                                                                                                                                                                                 |
| Materials     | Lounge chair with upholstered cushions. External<br>frame of solid wood mounted with non-removable<br>upholstery leather or canvas. Fixed back and seat<br>cushions of cold cured foam upholstered in fabric.<br>Cover is non-removable.                                                                                                                                                                                                                              |
| Guarantee     | Fredericia Furniture A/S offers a five-year guarantee<br>against manufacturing defects in standard products<br>(materials and construction). Wear and damage to<br>covers, surface treatment, inappropiate use and the<br>like are not covered by the warranty.                                                                                                                                                                                                       |
| Download      | Download images, architect files at our partner portal<br>on www.fredericia.com                                                                                                                                                                                                                                                                                                                                                                                       |

Drawing

Upholstery according to current price list.