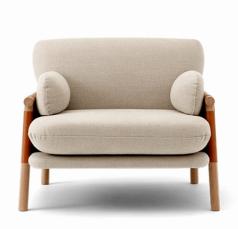

## Savannah Chair

By Monica Förster, 2015

| Model         | 8801 -                                                                                                                                                                                                                                                                                                                                                                                                                                                                |
|---------------|-----------------------------------------------------------------------------------------------------------------------------------------------------------------------------------------------------------------------------------------------------------------------------------------------------------------------------------------------------------------------------------------------------------------------------------------------------------------------|
| About         | The Savannah Chair is a masterful merging of<br>structure, softness and materiality. Saddle leather<br>forms a framework that wraps around the soft seat<br>and back cushions supported by a solid wooden<br>core. The two smaller inner cushions for the<br>armrests enhance the comfort with almost a<br>cocconing feeling. The chair showcases our heritage<br>of craftsmanship and love of natural materials, seen<br>in the use of leather and fine woodworking. |
| Product group | Lounge chairs                                                                                                                                                                                                                                                                                                                                                                                                                                                         |
| Measurements  | W: 89 cm, D: 84 cm<br>H: 80 cm, Sh: 42 cm                                                                                                                                                                                                                                                                                                                                                                                                                             |
| Weight        | 30 kg                                                                                                                                                                                                                                                                                                                                                                                                                                                                 |
| Materials     | Lounge chair with upholstered cushions. External<br>frame of solid wood mounted with non-removable<br>upholstery leather or canvas. Fixed back and seat<br>cushions of cold cured foam upholstered in fabric.<br>Cover is non-removable.                                                                                                                                                                                                                              |
| Guarantee     | Fredericia Furniture A/S offers a five-year guarantee<br>against manufacturing defects in standard products<br>(materials and construction). Wear and damage to<br>covers, surface treatment, inappropiate use and the<br>like are not covered by the warranty.                                                                                                                                                                                                       |
| Download      | Download images, architect files at our partner portal<br>on www.fredericia.com                                                                                                                                                                                                                                                                                                                                                                                       |