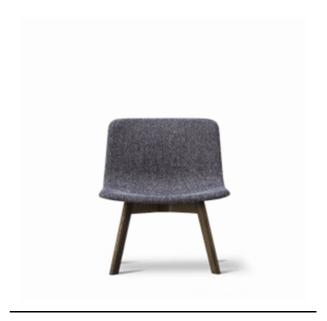

## **Pato Lounge Wood Base**

By Welling / Ludvik, 2017

| Model         | 4392 - Wood base                                                                                                                                                                                                                                                                                                                                                                                                           |
|---------------|----------------------------------------------------------------------------------------------------------------------------------------------------------------------------------------------------------------------------------------------------------------------------------------------------------------------------------------------------------------------------------------------------------------------------|
| About         | Pato is an environmental friendly collection of multi-<br>purpose chairs comprised of pure recycled<br>polypropylene. Consequently, every chair in the<br>series can be recycled endlessly. One look at Pato<br>Lounge and don't be surprised if you find yourself<br>inclined to relax just at the sight of it. The curve of<br>the seat mirrored in the back are united in one<br>supportive shell finessed for comfort. |
| Product group | Lounge chairs                                                                                                                                                                                                                                                                                                                                                                                                              |
| Measurements  | W: 63 cm, D: 69 cm<br>H: 71 cm, Sh: 38 cm                                                                                                                                                                                                                                                                                                                                                                                  |
| Weight        | 12 kg                                                                                                                                                                                                                                                                                                                                                                                                                      |
| Materials     | Fully upholstered lounge chair with solid wood base.<br>Inner shell of plywood with CMHR or HR foam,<br>covered in fabric or leather. Cover is non-removable.                                                                                                                                                                                                                                                              |
| Accessories   | Quick-click glides with plastic or felt.                                                                                                                                                                                                                                                                                                                                                                                   |
| Test          | EN 1022:2005;EN 16139:2013 (L2)                                                                                                                                                                                                                                                                                                                                                                                            |
| Guarantee     | Fredericia Furniture A/S offers a five-year guarantee against manufacturing defects in standard products (materials and construction). Wear and damage to covers, surface treatment, inappropiate use and the like are not covered by the warranty.                                                                                                                                                                        |
| Download      | Download images, architect files at our partner portal on www.fredericia.com                                                                                                                                                                                                                                                                                                                                               |