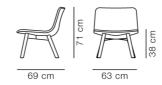

## **Pato Lounge Wood Base**

By Welling / Ludvik, 2017

| Model         | 4392 - Wood base                                                                                                                                                                                                                                                                                                                                                                                                           |
|---------------|----------------------------------------------------------------------------------------------------------------------------------------------------------------------------------------------------------------------------------------------------------------------------------------------------------------------------------------------------------------------------------------------------------------------------|
| About         | Pato is an environmental friendly collection of multi-<br>purpose chairs comprised of pure recycled<br>polypropylene. Consequently, every chair in the<br>series can be recycled endlessly. One look at Pato<br>Lounge and don't be surprised if you find yourself<br>inclined to relax just at the sight of it. The curve of<br>the seat mirrored in the back are united in one<br>supportive shell finessed for comfort. |
| Product group | Lounge chairs                                                                                                                                                                                                                                                                                                                                                                                                              |
| Measurements  | W: 63 cm, D: 69 cm<br>H: 71 cm, Sh: 38 cm                                                                                                                                                                                                                                                                                                                                                                                  |
| Weight        | 12 kg                                                                                                                                                                                                                                                                                                                                                                                                                      |
| Materials     | Fully upholstered lounge chair with solid wood base.<br>Inner shell of plywood with CMHR or HR foam,<br>covered in fabric or leather. Cover is non-removable.                                                                                                                                                                                                                                                              |
| Accessories   | Quick-click glides with plastic or felt.                                                                                                                                                                                                                                                                                                                                                                                   |
| Test          | EN 1022:2005;EN 16139:2013 (L2)                                                                                                                                                                                                                                                                                                                                                                                            |
| Guarantee     | Fredericia Furniture A/S offers a five-year guarantee against manufacturing defects in standard products (materials and construction). Wear and damage to covers, surface treatment, inappropiate use and the like are not covered by the warranty.                                                                                                                                                                        |
| Download      | Download images, architect files at our partner portal on www.fredericia.com                                                                                                                                                                                                                                                                                                                                               |