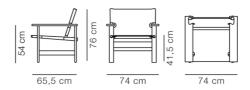

## The Canvas Chair

By Børge Mogensen,

| Model         | 2031 -                                                                                                                                                                                                                                                                                                                                                                                                                                                                    |
|---------------|---------------------------------------------------------------------------------------------------------------------------------------------------------------------------------------------------------------------------------------------------------------------------------------------------------------------------------------------------------------------------------------------------------------------------------------------------------------------------|
| About         | The Canvas Chair exemplifies Børge Mogensen's talent for functionally-driven designs with a focus on simple forms that capture the essence of an idea. With nothing to add or subtract. Drawing on his preference for natural materials, Mogensen used flat canvas as the seat and back suspended between round pieces of wood, together with his trademark use of horizontal and vertical lines for the frame. The result is contrast and a remarkable sense of balance. |
| Product group | Lounge chairs                                                                                                                                                                                                                                                                                                                                                                                                                                                             |
| Measurements  | W: 74 cm, D: 65,5 cm<br>H: 76 cm, Sh: 37 cm                                                                                                                                                                                                                                                                                                                                                                                                                               |
| Weight        | 8 kg                                                                                                                                                                                                                                                                                                                                                                                                                                                                      |
| Materials     | Lounge chair of solid wood and canvas. interchangeable seat and back made of 100% linen canvas. Technical fabrics available upon request.                                                                                                                                                                                                                                                                                                                                 |
| Accessories   | Cushion in leather or canvas according to current price list. (P2031)                                                                                                                                                                                                                                                                                                                                                                                                     |
| Test          | BS 5852:Part 1:1979 - Match flame equivalent;BS 5852:Part 1:1979 - Smouldering cigarette;EN 16139:2013 (L2)                                                                                                                                                                                                                                                                                                                                                               |
| Guarantee     | Fredericia Furniture A/S offers a five-year guarantee against manufacturing defects in standard products (materials and construction). Wear and damage to covers, surface treatment, inappropiate use and the like are not covered by the warranty.                                                                                                                                                                                                                       |
| Download      | Download images, architect files at our partner portal on www.fredericia.com                                                                                                                                                                                                                                                                                                                                                                                              |