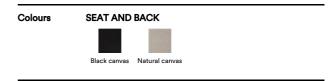

## The Canvas Chair

By Børge Mogensen,

| Model         | 2031 -                                                                                                                                                                                                                                                                                                                                                                                                                                                                    |
|---------------|---------------------------------------------------------------------------------------------------------------------------------------------------------------------------------------------------------------------------------------------------------------------------------------------------------------------------------------------------------------------------------------------------------------------------------------------------------------------------|
| About         | The Canvas Chair exemplifies Børge Mogensen's talent for functionally-driven designs with a focus on simple forms that capture the essence of an idea. With nothing to add or subtract. Drawing on his preference for natural materials, Mogensen used flat canvas as the seat and back suspended between round pieces of wood, together with his trademark use of horizontal and vertical lines for the frame. The result is contrast and a remarkable sense of balance. |
| Product group | Lounge chairs                                                                                                                                                                                                                                                                                                                                                                                                                                                             |
| Measurements  | W: 74 cm, D: 65,5 cm<br>H: 76 cm, Sh: 37 cm                                                                                                                                                                                                                                                                                                                                                                                                                               |
| Weight        | 8 kg                                                                                                                                                                                                                                                                                                                                                                                                                                                                      |
| Materials     | Lounge chair of solid wood and canvas. interchangeable seat and back made of 100% linen canvas. Technical fabrics available upon request.                                                                                                                                                                                                                                                                                                                                 |
| Accessories   | Cushion in leather or canvas according to current price list. (P2031)                                                                                                                                                                                                                                                                                                                                                                                                     |
| Test          | BS 5852:Part 1:1979 - Match flame equivalent;BS 5852:Part 1:1979 - Smouldering cigarette;EN 16139:2013 (L2)                                                                                                                                                                                                                                                                                                                                                               |
| Guarantee     | Fredericia Furniture A/S offers a five-year guarantee against manufacturing defects in standard products (materials and construction). Wear and damage to covers, surface treatment, inappropiate use and the like are not covered by the warranty.                                                                                                                                                                                                                       |
| Download      | Download images, architect files at our partner portal on www.fredericia.com                                                                                                                                                                                                                                                                                                                                                                                              |