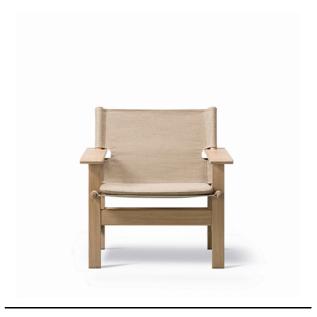

## The Canvas Chair

By Børge Mogensen,

| Model         | 2031 -                                                                                                                                                                                                                                                                                                                                                                                                                                                                    |
|---------------|---------------------------------------------------------------------------------------------------------------------------------------------------------------------------------------------------------------------------------------------------------------------------------------------------------------------------------------------------------------------------------------------------------------------------------------------------------------------------|
| About         | The Canvas Chair exemplifies Børge Mogensen's talent for functionally-driven designs with a focus on simple forms that capture the essence of an idea. With nothing to add or subtract. Drawing on his preference for natural materials, Mogensen used flat canvas as the seat and back suspended between round pieces of wood, together with his trademark use of horizontal and vertical lines for the frame. The result is contrast and a remarkable sense of balance. |
| Product group | Lounge chairs                                                                                                                                                                                                                                                                                                                                                                                                                                                             |
| Measurements  | W: 74 cm, D: 65,5 cm<br>H: 76 cm, Sh: 37 cm                                                                                                                                                                                                                                                                                                                                                                                                                               |
| Weight        | 8 kg                                                                                                                                                                                                                                                                                                                                                                                                                                                                      |
| Materials     | Lounge chair of solid wood and canvas. interchangeable seat and back made of 100% linen canvas. Technical fabrics available upon request.                                                                                                                                                                                                                                                                                                                                 |
| Accessories   | Cushion in leather or canvas according to current price list. (P2031)                                                                                                                                                                                                                                                                                                                                                                                                     |
| Test          | BS 5852:Part 1:1979 - Match flame equivalent;BS 5852:Part 1:1979 - Smouldering cigarette;EN 16139:2013 (L2)                                                                                                                                                                                                                                                                                                                                                               |
| Guarantee     | Fredericia Furniture A/S offers a five-year guarantee against manufacturing defects in standard products (materials and construction). Wear and damage to covers, surface treatment, inappropiate use and the like are not covered by the warranty.                                                                                                                                                                                                                       |
| Download      | Download images, architect files at our partner portal on www.fredericia.com                                                                                                                                                                                                                                                                                                                                                                                              |