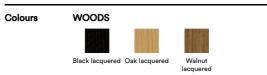

## A-Chair Wood Base

By Jens Risom, 1961

| Model         | 6540 - Wood base                                                                                                                                                                                                                                                                                                                                     |
|---------------|------------------------------------------------------------------------------------------------------------------------------------------------------------------------------------------------------------------------------------------------------------------------------------------------------------------------------------------------------|
| About         | A graceful expression of a timeless design, it's a<br>comfort-conscious chair featuring an A-frame in the<br>back for added support and as a signature detail.<br>The A-Chair is a distinctive design with loads of<br>options for customisation, such as the sculptured<br>base in walnut, oak, black lacquered oak, black steel<br>or matt chrome. |
| Product group | Lounge chairs                                                                                                                                                                                                                                                                                                                                        |
| Measurements  | W: 78 cm, D: 87 cm<br>H: 87 cm, Sh: 42 cm                                                                                                                                                                                                                                                                                                            |
| Weight        | 23 kg                                                                                                                                                                                                                                                                                                                                                |
| Materials     | Fully upholstered lounge chair with separate seat<br>cushion. Inner frame of wood, upholstered in CMHR<br>or HR foam, covered in fabric or leather. Fixed legs<br>of solid wood. Removable seat cushion has foam<br>core in feather wrap. Cover on seat cushion is<br>removable.                                                                     |
| Accessories   | Glides with or without felt                                                                                                                                                                                                                                                                                                                          |
| Test          | EN 1022:2005;EN 16139:2013 (L2)                                                                                                                                                                                                                                                                                                                      |
| Guarantee     | Fredericia Furniture A/S offers a five-year guarantee<br>against manufacturing defects in standard products<br>(materials and construction). Wear and damage to<br>covers, surface treatment, inappropiate use and the<br>like are not covered by the warranty.                                                                                      |
| Download      | Download images, architect files at our partner portal<br>on www.fredericia.com                                                                                                                                                                                                                                                                      |