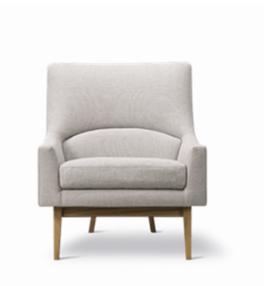

## A-Chair Wood Base

By Jens Risom, 1961

| Model         | 6540 - Wood base                                                                                                                                                                                                                                                                                                                                     |
|---------------|------------------------------------------------------------------------------------------------------------------------------------------------------------------------------------------------------------------------------------------------------------------------------------------------------------------------------------------------------|
| About         | A graceful expression of a timeless design, it's a<br>comfort-conscious chair featuring an A-frame in the<br>back for added support and as a signature detail.<br>The A-Chair is a distinctive design with loads of<br>options for customisation, such as the sculptured<br>base in walnut, oak, black lacquered oak, black steel<br>or matt chrome. |
| Product group | Lounge chairs                                                                                                                                                                                                                                                                                                                                        |
| Measurements  | W: 78 cm, D: 87 cm<br>H: 87 cm, Sh: 42 cm                                                                                                                                                                                                                                                                                                            |
| Weight        | 23 kg                                                                                                                                                                                                                                                                                                                                                |
| Materials     | Fully upholstered lounge chair with separate seat<br>cushion. Inner frame of wood, upholstered in CMHR<br>or HR foam, covered in fabric or leather. Fixed legs<br>of solid wood. Removable seat cushion has foam<br>core in feather wrap. Cover on seat cushion is<br>removable.                                                                     |
| Accessories   | Glides with or without felt                                                                                                                                                                                                                                                                                                                          |
| Test          | EN 1022:2005;EN 16139:2013 (L2)                                                                                                                                                                                                                                                                                                                      |
| Guarantee     | Fredericia Furniture A/S offers a five-year guarantee<br>against manufacturing defects in standard products<br>(materials and construction). Wear and damage to<br>covers, surface treatment, inappropiate use and the<br>like are not covered by the warranty.                                                                                      |
| Download      | Download images, architect files at our partner portal<br>on www.fredericia.com                                                                                                                                                                                                                                                                      |