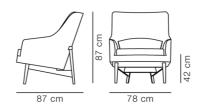

## A-Chair Wood Base

By Jens Risom, 1961

| Model         | 6540 - Wood base                                                                                                                                                                                                                                                                                                                                     |
|---------------|------------------------------------------------------------------------------------------------------------------------------------------------------------------------------------------------------------------------------------------------------------------------------------------------------------------------------------------------------|
| About         | A graceful expression of a timeless design, it's a<br>comfort-conscious chair featuring an A-frame in the<br>back for added support and as a signature detail.<br>The A-Chair is a distinctive design with loads of<br>options for customisation, such as the sculptured<br>base in walnut, oak, black lacquered oak, black steel<br>or matt chrome. |
| Product group | Lounge chairs                                                                                                                                                                                                                                                                                                                                        |
| Measurements  | W: 78 cm, D: 87 cm<br>H: 87 cm, Sh: 42 cm                                                                                                                                                                                                                                                                                                            |
| Weight        | 23 kg                                                                                                                                                                                                                                                                                                                                                |
| Materials     | Fully upholstered lounge chair with separate seat<br>cushion. Inner frame of wood, upholstered in CMHR<br>or HR foam, covered in fabric or leather. Fixed legs<br>of solid wood. Removable seat cushion has foam<br>core in feather wrap. Cover on seat cushion is<br>removable.                                                                     |
| Accessories   | Glides with or without felt                                                                                                                                                                                                                                                                                                                          |
| Test          | EN 1022:2005;EN 16139:2013 (L2)                                                                                                                                                                                                                                                                                                                      |
| Guarantee     | Fredericia Furniture A/S offers a five-year guarantee<br>against manufacturing defects in standard products<br>(materials and construction). Wear and damage to<br>covers, surface treatment, inappropiate use and the<br>like are not covered by the warranty.                                                                                      |
| Download      | Download images, architect files at our partner portal<br>on www.fredericia.com                                                                                                                                                                                                                                                                      |

Drawing

Upholstery according to current price list.