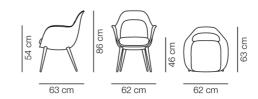

## **Swoon Chair Wood base**

By Space Copenhagen, 2019

| Model         | 1777 - Wood base                                                                                                                                                                                                                                                                                                                            |
|---------------|---------------------------------------------------------------------------------------------------------------------------------------------------------------------------------------------------------------------------------------------------------------------------------------------------------------------------------------------|
| About         | Soft, organic lines. A sculptural silhouette. An elegant design that invites you to come closer. Encouraging you to live life at a slower pace. Those are just some of the intentions behind the Swoon Chair by Space Copenhagen. Reflecting their intuitive approach to design, which is inspired by circumstances and the human condition |
| Product group | Chairs & stools                                                                                                                                                                                                                                                                                                                             |
| Measurements  | W: 62 cm, D: 63 cm<br>H: 86 cm, Sh: 46 cm                                                                                                                                                                                                                                                                                                   |
| Weight        | 12,6 kg                                                                                                                                                                                                                                                                                                                                     |
| Materials     | Fully upholstered dining chair with solid wood legs.<br>Inner shell in moulded high pressure polyurethane foam, reinforced with a steel frame. Removable seat cushion with CMHR or HR foam with removable cover. Seat kept in place with velcro fixtures.<br>Available in fabric or leather.                                                |
| Test          | EN 16139:2013 (L2)                                                                                                                                                                                                                                                                                                                          |
| Guarantee     | Fredericia Furniture A/S offers a five-year guarantee against manufacturing defects in standard products (materials and construction). Wear and damage to covers, surface treatment, inappropiate use and the like are not covered by the warranty.                                                                                         |
| Download      | Download images, architect files at our partner portal on www.fredericia.com                                                                                                                                                                                                                                                                |