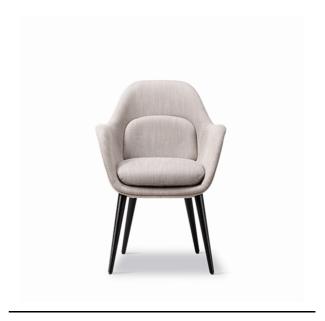

## **Swoon Chair Wood base**

By Space Copenhagen, 2019

| Model         | 1777 - Wood base                                                                                                                                                                                                                                                                                                                            |
|---------------|---------------------------------------------------------------------------------------------------------------------------------------------------------------------------------------------------------------------------------------------------------------------------------------------------------------------------------------------|
| About         | Soft, organic lines. A sculptural silhouette. An elegant design that invites you to come closer. Encouraging you to live life at a slower pace. Those are just some of the intentions behind the Swoon Chair by Space Copenhagen. Reflecting their intuitive approach to design, which is inspired by circumstances and the human condition |
| Product group | Chairs & stools                                                                                                                                                                                                                                                                                                                             |
| Measurements  | W: 62 cm, D: 63 cm<br>H: 86 cm, Sh: 46 cm                                                                                                                                                                                                                                                                                                   |
| Weight        | 12,6 kg                                                                                                                                                                                                                                                                                                                                     |
| Materials     | Fully upholstered dining chair with solid wood legs.<br>Inner shell in moulded high pressure polyurethane foam, reinforced with a steel frame. Removable seat cushion with CMHR or HR foam with removable cover. Seat kept in place with velcro fixtures.<br>Available in fabric or leather.                                                |
| Test          | EN 16139:2013 (L2)                                                                                                                                                                                                                                                                                                                          |
| Guarantee     | Fredericia Furniture A/S offers a five-year guarantee against manufacturing defects in standard products (materials and construction). Wear and damage to covers, surface treatment, inappropiate use and the like are not covered by the warranty.                                                                                         |
| Download      | Download images, architect files at our partner portal on www.fredericia.com                                                                                                                                                                                                                                                                |