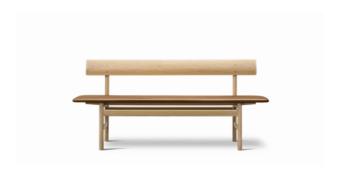

## The Mogensen Bench

By Børge Mogensen, 1956

| Model         | 3171 - Seat upholstered                                                                                                                                                                                                                             |
|---------------|-----------------------------------------------------------------------------------------------------------------------------------------------------------------------------------------------------------------------------------------------------|
| About         | Mogensen designed this solid wood dining bench in 1956. With its robust simplicity the bench is an ideal example of Mogensen's lifelong drive for a purified shape.                                                                                 |
| Product group | Chairs & stools                                                                                                                                                                                                                                     |
| Measurements  | L: 171,5 cm, D: 48,5 cm<br>H: 77 cm, Sh: 46 cm                                                                                                                                                                                                      |
| Weight        | 21 kg                                                                                                                                                                                                                                               |
| Materials     | Frame of solid wood. Back is made from a single piece of solid wood. Seat of plywood core generously upholstered with CMHR or HR foam and covered in fabric or leather.                                                                             |
| Accessories   | Glides with or without felt                                                                                                                                                                                                                         |
| Guarantee     | Fredericia Furniture A/S offers a five-year guarantee against manufacturing defects in standard products (materials and construction). Wear and damage to covers, surface treatment, inappropiate use and the like are not covered by the warranty. |
| Download      | Download images, architect files at our partner portal on www.fredericia.com                                                                                                                                                                        |