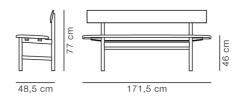

## The Mogensen Bench

By Børge Mogensen, 1956

| Model         | 3171 - Seat upholstered                                                                                                                                                                                                                             |
|---------------|-----------------------------------------------------------------------------------------------------------------------------------------------------------------------------------------------------------------------------------------------------|
| About         | Mogensen designed this solid wood dining bench in 1956. With its robust simplicity the bench is an ideal example of Mogensen's lifelong drive for a purified shape.                                                                                 |
| Product group | Chairs & stools                                                                                                                                                                                                                                     |
| Measurements  | L: 171,5 cm, D: 48,5 cm<br>H: 77 cm, Sh: 46 cm                                                                                                                                                                                                      |
| Weight        | 21 kg                                                                                                                                                                                                                                               |
| Materials     | Frame of solid wood. Back is made from a single piece of solid wood. Seat of plywood core generously upholstered with CMHR or HR foam and covered in fabric or leather.                                                                             |
| Accessories   | Glides with or without felt                                                                                                                                                                                                                         |
| Guarantee     | Fredericia Furniture A/S offers a five-year guarantee against manufacturing defects in standard products (materials and construction). Wear and damage to covers, surface treatment, inappropiate use and the like are not covered by the warranty. |
| Download      | Download images, architect files at our partner portal on www.fredericia.com                                                                                                                                                                        |