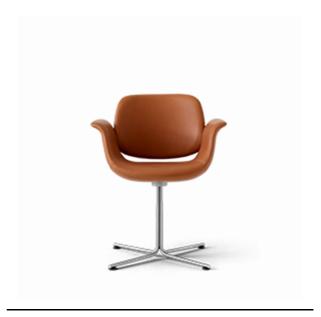

## Flamingo Chair

By Foersom & Hiort-Lorenzen, 2003

| Model         | 3380 - Fixed base                                                                                                                                                                                                                                                                                                                                 |
|---------------|---------------------------------------------------------------------------------------------------------------------------------------------------------------------------------------------------------------------------------------------------------------------------------------------------------------------------------------------------|
| About         | Almost like a flamingo standing on its slender legs, the Flamingo Chair is at once aesthetic and poetic. The graceful curves of the seat with its symbolic "wings" for arms are poised above the steel frame and long, slim legs. While the back appears as if it's floating on top. It all culminates in an exquisite expression of fluid lines. |
| Product group | Chairs & stools                                                                                                                                                                                                                                                                                                                                   |
| Measurements  | W: 68 cm, D: 63 cm<br>H: 80 cm, Sh: 45 cm                                                                                                                                                                                                                                                                                                         |
| Weight        | 15 kg                                                                                                                                                                                                                                                                                                                                             |
| Materials     | Chair with shell in moulded cold cured foam reinforced with steel, fully upholstered in fabric or leather. Cover is non-removable. Base of stainless steel tube, mounted with plastic glides. Felt glides available.                                                                                                                              |
| Guarantee     | Fredericia Furniture A/S offers a five-year guarantee against manufacturing defects in standard products (materials and construction). Wear and damage to covers, surface treatment, inappropiate use and the like are not covered by the warranty.                                                                                               |
| Download      | Download images, architect files at our partner portal on www.fredericia.com                                                                                                                                                                                                                                                                      |