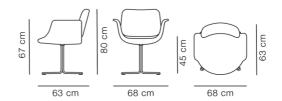

## Flamingo Chair

By Foersom & Hiort-Lorenzen, 2003

| Model         | 3380 - Fixed base                                                                                                                                                                                                                                                                                                                                 |
|---------------|---------------------------------------------------------------------------------------------------------------------------------------------------------------------------------------------------------------------------------------------------------------------------------------------------------------------------------------------------|
| About         | Almost like a flamingo standing on its slender legs, the Flamingo Chair is at once aesthetic and poetic. The graceful curves of the seat with its symbolic "wings" for arms are poised above the steel frame and long, slim legs. While the back appears as if it's floating on top. It all culminates in an exquisite expression of fluid lines. |
| Product group | Chairs & stools                                                                                                                                                                                                                                                                                                                                   |
| Measurements  | W: 68 cm, D: 63 cm<br>H: 80 cm, Sh: 45 cm                                                                                                                                                                                                                                                                                                         |
| Weight        | 15 kg                                                                                                                                                                                                                                                                                                                                             |
| Materials     | Chair with shell in moulded cold cured foam reinforced with steel, fully upholstered in fabric or leather. Cover is non-removable. Base of stainless steel tube, mounted with plastic glides. Felt glides available.                                                                                                                              |
| Guarantee     | Fredericia Furniture A/S offers a five-year guarantee against manufacturing defects in standard products (materials and construction). Wear and damage to covers, surface treatment, inappropiate use and the like are not covered by the warranty.                                                                                               |
| Download      | Download images, architect files at our partner portal on www.fredericia.com                                                                                                                                                                                                                                                                      |

## Drawing

Upholstery according to current price list.