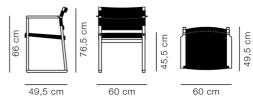

## BM62 Armchair Linen Webbing

By Børge Mogensen,

| Model         | 3362 - Linen webbing                                                                                                                                                                                                                                                                                                                                           |
|---------------|----------------------------------------------------------------------------------------------------------------------------------------------------------------------------------------------------------------------------------------------------------------------------------------------------------------------------------------------------------------|
| About         | Slender yet solid, simple yet striking, the BM62<br>Armchair brings us back to nature in a welcome<br>return to simple shapes that capture the essence of a<br>concept. Exposed construction. And authentic<br>materials that outlast any temporary trend. The chair<br>is a true tribute to our company credo: to create<br>modern originals crafted to last. |
| Product group | Chairs & stools                                                                                                                                                                                                                                                                                                                                                |
| Measurements  | W: 60 cm, D: 49,5 cm<br>H: 76,5 cm, Sh: 45,5 cm                                                                                                                                                                                                                                                                                                                |
| Weight        | 5,2 kg                                                                                                                                                                                                                                                                                                                                                         |
| Materials     | Frame of solid wood. Seat and backrest of linen webbing. Mounted with interchangeable quick-click plastic glides. Separate felt glides included.                                                                                                                                                                                                               |
| Guarantee     | Fredericia Furniture A/S offers a five-year guarantee<br>against manufacturing defects in standard products<br>(materials and construction). Wear and damage to<br>covers, surface treatment, inappropiate use and the<br>like are not covered by the warranty.                                                                                                |
| Download      | Download images, architect files at our partner portal<br>on www.fredericia.com                                                                                                                                                                                                                                                                                |

## Drawing

49,5 cm

60 cm

Colours SEAT AND BACK

WOODS

Oak black lacquered Oak clear oil Oak lacquered