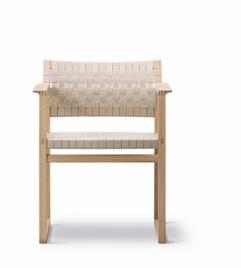

## BM62 Armchair Linen Webbing

By Børge Mogensen,

| Model         | 3362 - Linen webbing                                                                                                                                                                                                                                                                                                                                           |
|---------------|----------------------------------------------------------------------------------------------------------------------------------------------------------------------------------------------------------------------------------------------------------------------------------------------------------------------------------------------------------------|
| About         | Slender yet solid, simple yet striking, the BM62<br>Armchair brings us back to nature in a welcome<br>return to simple shapes that capture the essence of a<br>concept. Exposed construction. And authentic<br>materials that outlast any temporary trend. The chair<br>is a true tribute to our company credo: to create<br>modern originals crafted to last. |
| Product group | Chairs & stools                                                                                                                                                                                                                                                                                                                                                |
| Measurements  | W: 60 cm, D: 49,5 cm<br>H: 76,5 cm, Sh: 45,5 cm                                                                                                                                                                                                                                                                                                                |
| Weight        | 5,2 kg                                                                                                                                                                                                                                                                                                                                                         |
| Materials     | Frame of solid wood. Seat and backrest of linen webbing. Mounted with interchangeable quick-click plastic glides. Separate felt glides included.                                                                                                                                                                                                               |
| Guarantee     | Fredericia Furniture A/S offers a five-year guarantee<br>against manufacturing defects in standard products<br>(materials and construction). Wear and damage to<br>covers, surface treatment, inappropiate use and the<br>like are not covered by the warranty.                                                                                                |
| Download      | Download images, architect files at our partner portal<br>on www.fredericia.com                                                                                                                                                                                                                                                                                |