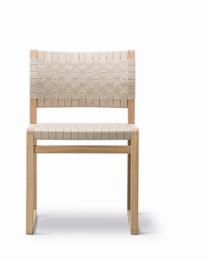

## BM61 Chair Linen Webbing

By Børge Mogensen,

| Model         | 3361 - Linen webbing                                                                                                                                                                                                                                                                                                                                        |
|---------------|-------------------------------------------------------------------------------------------------------------------------------------------------------------------------------------------------------------------------------------------------------------------------------------------------------------------------------------------------------------|
| About         | Slender yet solid, simple yet striking, the BM61 Chair<br>brings us back to nature in a welcome return to<br>simple shapes that capture the essence of a<br>concept. Exposed construction. And authentic<br>materials that outlast any temporary trend. The chair<br>is a true tribute to our company credo: to create<br>modern originals crafted to last. |
| Product group | Chairs & stools                                                                                                                                                                                                                                                                                                                                             |
| Measurements  | W: 48 cm, D: 49,5 cm<br>H: 76,5 cm, Sh: 45,5 cm                                                                                                                                                                                                                                                                                                             |
| Weight        | 4,4 kg                                                                                                                                                                                                                                                                                                                                                      |
| Materials     | Frame of solid wood. Seat and backrest of linen webbing. Mounted with interchangeable quick-click plastic glides. Separate felt glides included.                                                                                                                                                                                                            |
| Guarantee     | Fredericia Furniture A/S offers a five-year guarantee<br>against manufacturing defects in standard products<br>(materials and construction). Wear and damage to<br>covers, surface treatment, inappropiate use and the<br>like are not covered by the warranty.                                                                                             |
| Download      | Download images, architect files at our partner portal<br>on www.fredericia.com                                                                                                                                                                                                                                                                             |