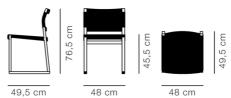

## Drawing

49,5 cm

48 cm

WOODS

Oak black lacquered

Oak clear oil Oak lacquered