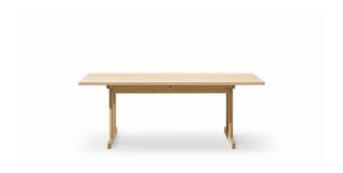

## Mogensen 6286 Table

By Børge Mogensen, 1964

| Model         | 6286 - 195x97.5 cm                                                                                                                                                                                                                                                                                                                                                                                 |
|---------------|----------------------------------------------------------------------------------------------------------------------------------------------------------------------------------------------------------------------------------------------------------------------------------------------------------------------------------------------------------------------------------------------------|
| About         | Pure shapes and a humble appearance were key attributes of Børge Mogensen's designs. They were also the guiding principles behind the American Shaker movement, which was Mogensen's source of inspiration for the 6286 Table from 1964, followed by the longer 6386 variant. Allowing the texture and character of the material, in this case, a premium selection of oak, to be the focal point. |
| Product group | Tables                                                                                                                                                                                                                                                                                                                                                                                             |
| Measurements  | L: 195 cm, W: 97,5 cm, H: 73 cm                                                                                                                                                                                                                                                                                                                                                                    |
| Weight        | 56 kg                                                                                                                                                                                                                                                                                                                                                                                              |
| Materials     | Rectangular table with frame and table top in solid wood. Leg mounted with a visible brass screw. Knock-down, delivered unassembled.                                                                                                                                                                                                                                                               |
| Accessories   | Additional leaf (0286, Black lacquered)                                                                                                                                                                                                                                                                                                                                                            |
| Guarantee     | Fredericia Furniture A/S offers a five-year guarantee against manufacturing defects in standard products (materials and construction). Wear and damage to covers, surface treatment, inappropiate use and the like are not covered by the warranty.                                                                                                                                                |
| Download      | Download images, architect files at our partner portal on www.fredericia.com                                                                                                                                                                                                                                                                                                                       |