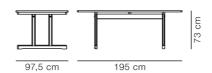

## Mogensen 6286 Table

By Børge Mogensen, 1964

| Model         | 6286 - 195x97.5 cm                                                                                                                                                                                                                                                                                                                                                                                 |
|---------------|----------------------------------------------------------------------------------------------------------------------------------------------------------------------------------------------------------------------------------------------------------------------------------------------------------------------------------------------------------------------------------------------------|
| About         | Pure shapes and a humble appearance were key attributes of Børge Mogensen's designs. They were also the guiding principles behind the American Shaker movement, which was Mogensen's source of inspiration for the 6286 Table from 1964, followed by the longer 6386 variant. Allowing the texture and character of the material, in this case, a premium selection of oak, to be the focal point. |
| Product group | Tables                                                                                                                                                                                                                                                                                                                                                                                             |
| Measurements  | L: 195 cm, W: 97,5 cm, H: 73 cm                                                                                                                                                                                                                                                                                                                                                                    |
| Weight        | 56 kg                                                                                                                                                                                                                                                                                                                                                                                              |
| Materials     | Rectangular table with frame and table top in solid wood. Leg mounted with a visible brass screw. Knock-down, delivered unassembled.                                                                                                                                                                                                                                                               |
| Accessories   | Additional leaf (0286, Black lacquered)                                                                                                                                                                                                                                                                                                                                                            |
| Guarantee     | Fredericia Furniture A/S offers a five-year guarantee against manufacturing defects in standard products (materials and construction). Wear and damage to covers, surface treatment, inappropiate use and the like are not covered by the warranty.                                                                                                                                                |
| Download      | Download images, architect files at our partner portal on www.fredericia.com                                                                                                                                                                                                                                                                                                                       |

## Drawing