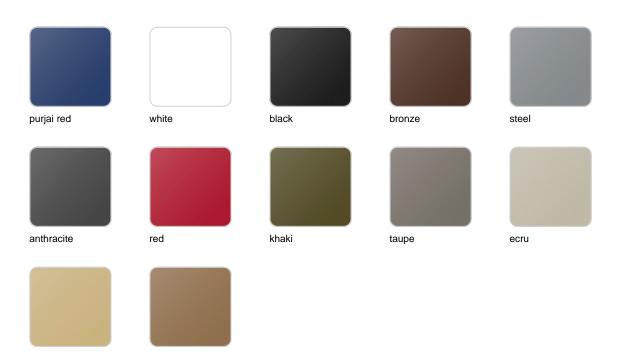

# Muro 120x40x80

The most extensive collection of indoor and outdoor planters designed by <u>Studio</u> <u>Vondom</u>. Timeless and minimalist designs that allow you to create unique and original atmospheres for homes, restaurants and any space.



## Info

### Description

Pot made of polyethylene resin by rotational moulding. 100% Recyclable. Item suitable for indoor and outdoor use. Available in different finishes.

Weight: 15 Kg



## **Finishes**

### finishes

#### BASIC Ref. 42620A



Matt Polyethylene

SELF-WATERING Ref. 42620R



Self-watering system included in all planters except those with basic finish

#### LACQUERED Ref. 42620RF



#### Lacquered Polyethylene

# LIGHT Ref. 42620W

ice

White internally lit unit with LED technology. Available only in matte ice white finish.

RGBW LED Ref. 42620L



Unit with internal lighting with RGBW LED technology and remote control unit for switching colors. Available only in matte ice white finish. Remote control included.

RGBW LED DMX Ref. 42620D



ice

Unit with internal lighting with RGBW LED technology and remote control unit for switching colors. Also controlLED by DMX-1024 (wireless), enabling communication between one or more products simultaneously via the DMX transmitter (not included). There are two options to choose from: Professional XLR DMX and Home WIFI DMX. (Remote control included). Optional battery

# RGBW LED BATTERY Ref. 42620Y

Unit with internal lighting