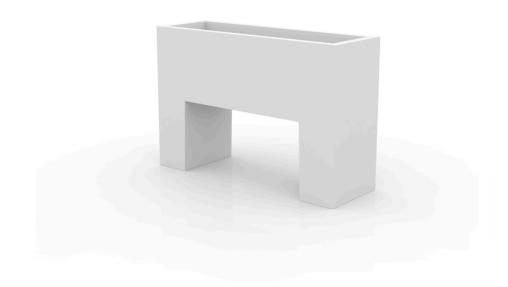

# Muro 120x40x80

The most extensive collection of indoor and outdoor planters designed by <u>Studio</u> <u>Vondom</u>. Timeless and minimalist designs that allow you to create unique and original atmospheres for homes, restaurants and any space.

### Description

Pot made of polyethylene resin by rotational moulding. 100% Recyclable. Item suitable for indoor and outdoor use. Available in different finishes.

Weight: 15 Kg