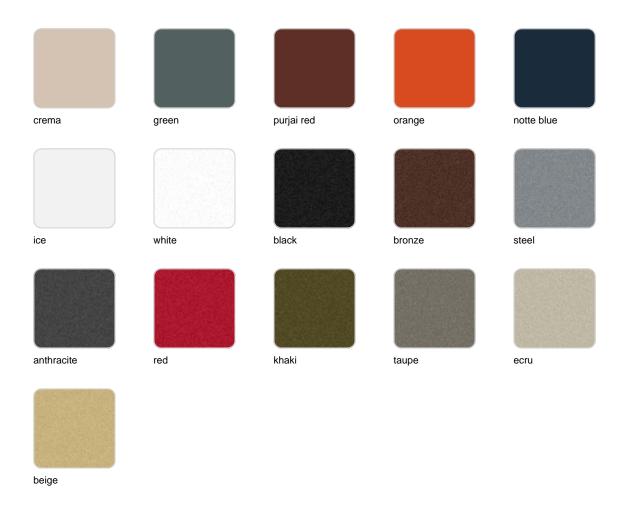

# Muro 120x40x80

The most extensive collection of indoor and outdoor planters designed by <u>Studio</u> <u>Vondom</u>. Timeless and minimalist designs that allow you to create unique and original atmospheres for homes, restaurants and any space.



## Info

### Description

Pot made of polyethylene resin by rotational moulding. 100% Recyclable. Item suitable for indoor and outdoor use. Available in different finishes.

Weight: 15 Kg



## **Finishes**

### finishes

#### BASIC Ref. 42620A



Matt Polyethylene

SELF-WATERING Ref. 42620R



Self-watering system included in all planters except those with basic finish

#### LACQUERED Ref. 42620RF



#### Lacquered Polyethylene

# LIGHT Ref. 42620W

ice

White internally lit unit with LED technology. Available only in matte ice white finish.

RGBW LED Ref. 42620L



Unit with internal lighting with RGBW LED technology and remote control unit for switching colors. Available only in matte ice white finish. Remote control included.

RGBW LED DMX Ref. 42620D



ice

Unit with internal lighting with RGBW LED technology and remote control unit for switching colors. Also controlLED by DMX-1024 (wireless), enabling communication between one or more products simultaneously via the DMX transmitter (not included). There are two options to c