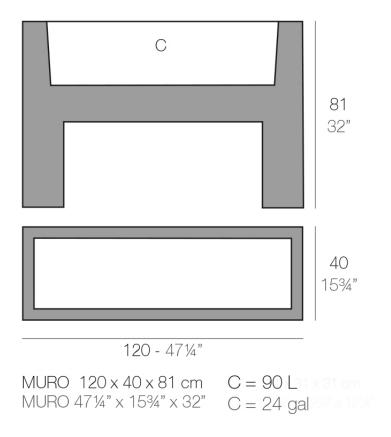

### Description

Pot made of polyethylene resin by rotational moulding. 100% Recyclable. Item suitable for indoor and outdoor use. Available in different finishes.

Weight: 15 Kg