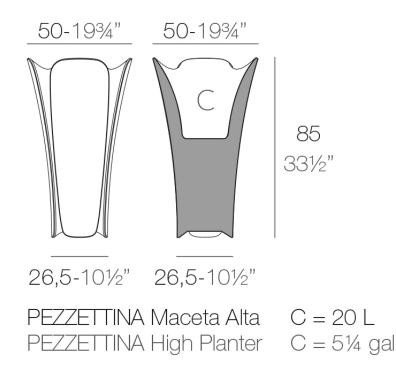

# Pezzettina planter 50x50x85

by Archirivolto Design

Pezzettina <u>outdoor furniture</u> collection is designed by <u>Archirivolto Design</u> for <u>Vondom</u>. Is a collection inspired by nature, a thought and a unique inspiration that materialize in an original product with fluid and expressive forms.

## Description

Pot made of polyethylene resin by rotational moulding. 100% Recyclable. Item suitable for indoor and outdoor use. Available in different finishes.

Weight: 8.03 Kg