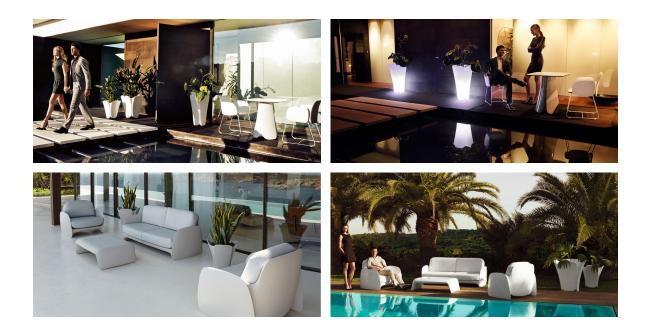

# Pezzettina planter 50x50x85

by Archirivolto Design

Pezzettina <u>outdoor furniture</u> collection is designed by <u>Archirivolto Design</u> for <u>Vondom</u>. Is a collection inspired by nature, a thought and a unique inspiration that materialize in an original product with fluid and expressive forms.

# Ambients