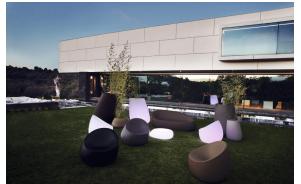

neously via the DMX transmitter (not included). There are two options to choose from: Professional XLR DMX and Home WIFI DMX. (Remote control included). Optional battery

RGBW LED BATTERY Ref. 55012Y



ice

Unit with internal lighting with battery-powered RGBW LED technology. Includes charger and remote control for switching colors and charger. Available only in matte ice white finish.

#### RGBW LED DMX BATTERY Ref. 55012DY



Unit with internal lighting with RGBW LED technology and remote control unit for switching colors. Also controlLED by DMX-1024 (wireless), enabling communication between one or more products simultaneously via the DMX transmitter (not included). There are two options to choose from: Professional XLR DMX and Home WIFI DMX. (Remote control included).

6

# Ambients