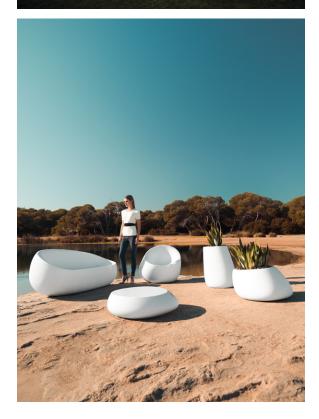

# Stone planter 140x105x140 by Stefano Giovannoni & Elisa Gargan

Stones <u>outdoor furniture</u> collection, designed by <u>Stefano Giovannoni</u>, convinces with its organic shapes. As its name suggests it appears to be found in nature itself, creating synergism between the natural and the artificial landscape. Stones can fit perfectly into any environment, transmitting its own particular elegance, thanks to its material, as well as its original shape.

### Description

Pot made of polyethylene resin by rotational moulding. 100% Recyclable. Item suitable for indoor and outdoor use. Available in different finishes.

Weight: 42 Kg