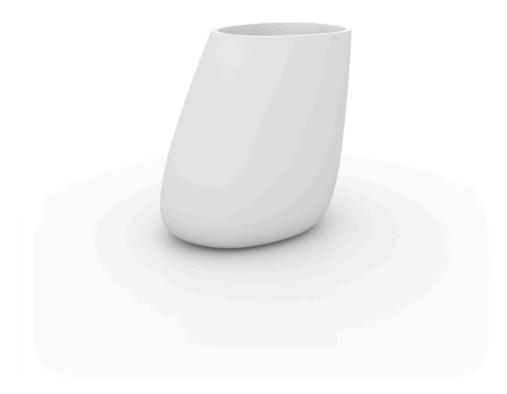

# Stone planter 140x105x140 by Stefano Giovannoni & Elisa Gargan

Stones <u>outdoor furniture</u> collection, designed by <u>Stefano Giovannoni</u>, convinces with its organic shapes. As its name suggests it appears to be found in nature itself, creating synergism between the natural and the artificial landscape. Stones can fit perfectly into any environment, transmitting its own particular elegance, thanks to its material, as well as its original shape.

### Description

Pot made of polyethylene resin by rotational moulding. 100% Recyclable. Item suitable for indoor and outdoor use. Available in different finishes.

Weight: 42 Kg