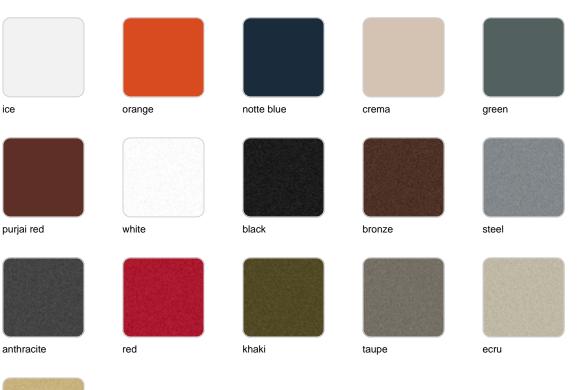

#### SELF-WATERING Ref. 55012R

| ice        | orange | notte blue | crema  | green |
|------------|--------|------------|--------|-------|
|            |        |            |        |       |
| purjai red | white  | black      | bronze | steel |
|            |        |            |        |       |
| anthracite | red    | khaki      | taupe  | ecru  |
|            |        |            |        |       |

beige

Self-watering system included in all planters except those with basic finish

| purjai red | white | black | bronze | steel |
|------------|-------|-------|--------|-------|
| anthracite | red   | khaki | tauna  |       |
|            |       | NIdKI | taupe  | ecru  |