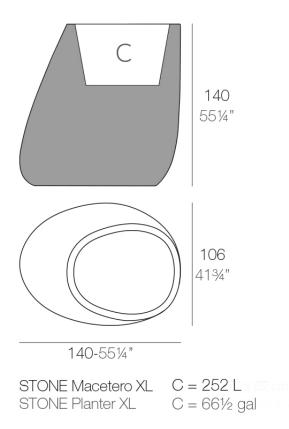

### Description

Pot made of polyethylene resin by rotational moulding. 100% Recyclable. Item suitable for indoor and outdoor use. Available in different finishes.

Weight: 42 Kg