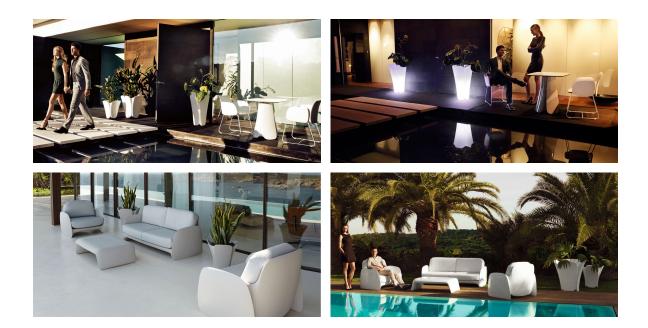

multaneously via the DMX transmitter (not included). There are two options to choose from: Professional XLR DMX and Home WIFI DMX. (Remote control included). Optional battery

RGBW LED BATTERY Ref. 56008Y



ice

Unit with internal lighting with battery-powered RGBW LED technology. Includes charger and remote control for switching colors and charger. Available only in matte ice white finish.

## RGBW LED DMX BATTERY Ref. 56008DY



Unit with internal lighting with RGBW LED technology and remote control unit for switching colors. Also controlLED by DMX-1024 (wireless), enabling communication between one or more products simultaneously via the DMX transmitter (not included). There are two options to choose from: Professional XLR DMX and Home WIFI DMX. (Remote control included).

# Ambients