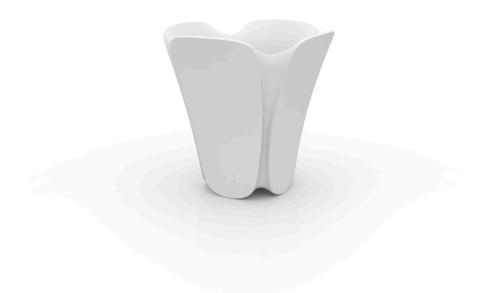

# Pezzettina planter 85x85x85 by Archirivolto Design

Pezzettina <u>outdoor furniture</u> collection is designed by <u>Archirivolto Design</u> for <u>Vondom</u>. Is a collection inspired by nature, a thought and a unique inspiration that materialize in an original product with fluid and expressive forms.

# Description

Pot made of polyethylene resin by rotational moulding. 100% Recyclable. Item suitable for indoor and outdoor use. Available in different finishes.

Weight: 14 Kg