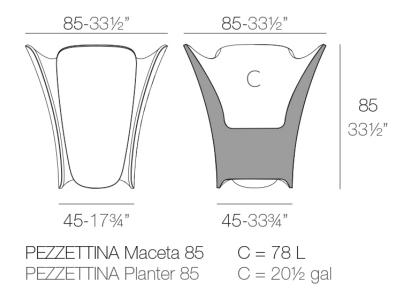

# Description

Pot made of polyethylene resin by rotational moulding. 100% Recyclable. Item suitable for indoor and outdoor use. Available in different finishes.

Weight: 14 Kg