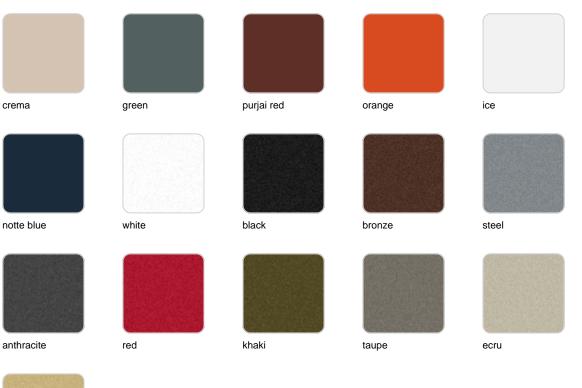

## SELF-WATERING Ref. 56008R

| crema      | green | purjai red | orange | ice   |
|------------|-------|------------|--------|-------|
|            |       |            |        |       |
| notte blue | white | black      | bronze | steel |
|            |       |            |        |       |
| anthracite | red   | khaki      | taupe  | ecru  |
|            |       |            |        |       |

beige

Self-watering system included in all planters except those with basic finish