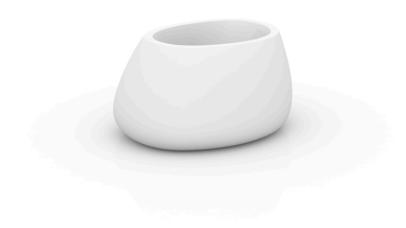

# Stone planter 80x65x40

## Description

Pot made of polyethylene resin by rotational moulding. 100% Recyclable. Item suitable for indoor and outdoor use. Available in different finishes.

Weight: 8 Kg