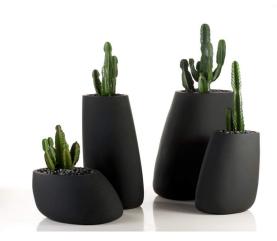

## Description

Pot made of polyethylene resin by rotational moulding. 100% Recyclable. Item suitable for indoor and outdoor use. Available in different finishes.

Weight: 8 Kg

# **Finishes**

## finishes