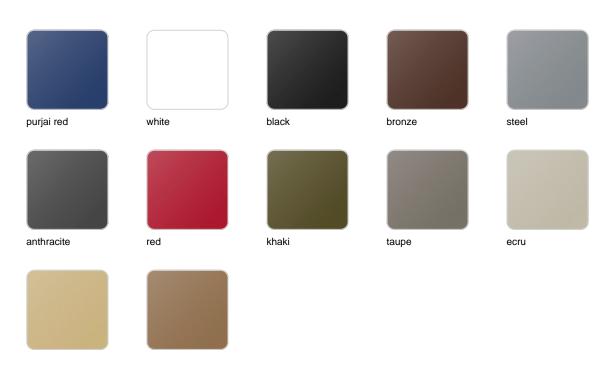

# **Finishes**

## finishes

#### BASIC Ref. 55008A

Matt Polyethylene

SELF-WATERING Ref. 55008R

Self-watering system included in all planters except those with basic finish

#### LACQUERED Ref. 55008F

#### Lacquered Polyethylene