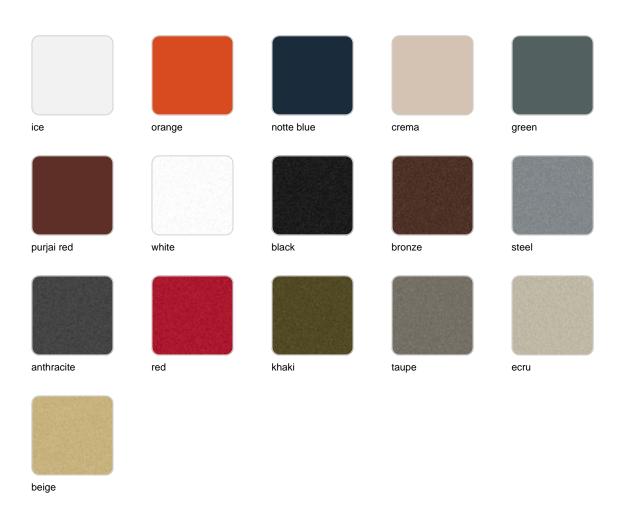

# Stone planter 80x65x40

### by Stefano Giovannoni & Elisa Gargan

Stones <u>outdoor furniture</u> collection, designed by <u>Stefano Giovannoni</u>, convinces with its organic shapes. As its name suggests it appears to be found in nature itself, creating synergism between the natural and the artificial landscape. Stones can fit perfectly into any environment, transmitting its own particular elegance, thanks to its material, as well as its original shape.



## Info

## Description

Pot made of polyethylene resin by rotational moulding. 100% Recyclable. Item suitable for indoor and outdoor use. Available in different finishes.

Weight: 8 Kg



# **Finishes**

## finishes

#### BASIC Ref. 55008A



Matt Polyethylene

SELF-WATERING Ref. 55008R



Self-watering system included in all planters except those with basic finish

#### LACQUERED Ref. 55008F



#### Lacquered Polyethylene

# LIGHT Ref. 55008W

White internally lit unit with LED technology. Available only in matte ice white finish.

RGBW LED Ref. 55008L



Unit with internal lighting with RGBW LED technology and remote control unit for switching colors. Available only in matte ice white finish. Remote control included.

RGBW LED DMX Ref. 55008D



Unit with internal lighting with RGBW LED technology and remote control unit for switching colors. Also controlLED by DMX-1024 (wireless), enabling communication between one or more products simultaneously via the DMX transmitter (not included). There are two options to choose from: