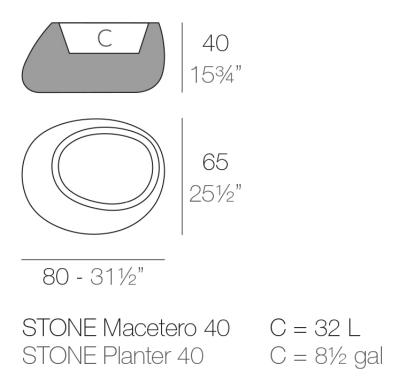

# Stone planter 80x65x40

## Description

Pot made of polyethylene resin by rotational moulding. 100% Recyclable. Item suitable for indoor and outdoor use. Available in different finishes.

Weight: 8 Kg