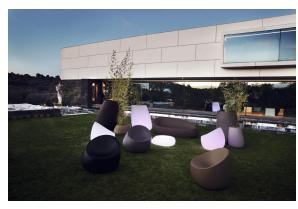

24 (wireless), enabling communication between one or more products simultaneously via the DMX transmitter (not included). There are two options to choose from: Professional XLR DMX and Home WIFI DMX. (Remote control included). Optional battery



Unit with internal lighting with battery-powered RGBW LED technology. Includes charger and remote control for switching colors and charger. Available only in matte ice white finish.



Unit with internal lighting with RGBW LED technology and remote control unit for switching colors. Also controlLED by DMX-1024 (wireless), enabling communication between one or more products simultaneously via the DMX transmitter (not included). There are two options to choose from: Professional XLR DMX and Home WIFI DMX. (Remote control included).

# **Ambients**