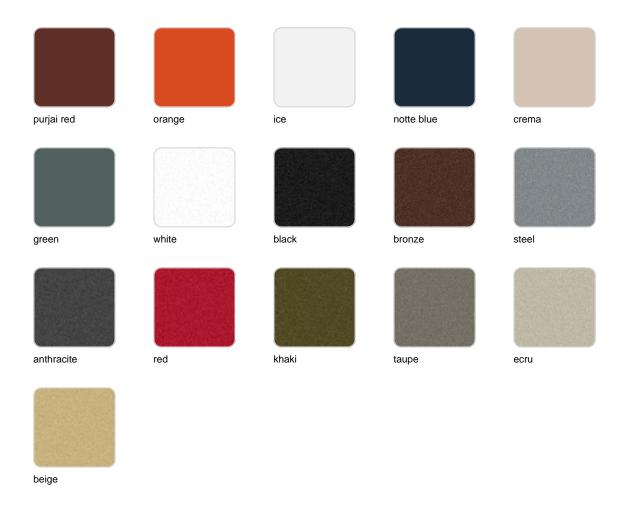

# Suave planter ø75x150 cm

#### by Marcel Wanders

Suave in&out furniture collection, designed by <u>Marcel Wanders</u> for <u>Vondom</u>, blends the boundaries between indoor and outdoor furniture and achieves a higher level of softness, comfort and relaxation.



## Info

## Description

Pot made of polyethylene resin by rotational moulding. 100% Recyclable. Item suitable for indoor and outdoor use. Available in different finishes.

Weight: 11.29 Kg



# **Finishes**

#### finishes

#### BASIC Ref. 67013A



Matt Polyethylene

SELF-WATERING Ref. 67013R



Self-watering system included in all planters except those with basic finish

#### LACQUERED Ref. 67013RF



#### Lacquered Polyethylene

# LIGHT Ref. 67013W

White internally lit unit with LED technology. Available only in matte ice white finish.





Unit with internal lighting with RGBW LED technology and remote control unit for switching colors. Available only in matte ice white finish. Remote control included.

RGBW LED DMX Ref. 67012D



ice

Unit with internal lighting with RGBW LED technology and remote control unit for switching colors. Also controlLED by DMX-1024 (wireless), enabling communication between one or more products simultaneously via the DMX transmitter (not included). There are two options to choose from: Professional