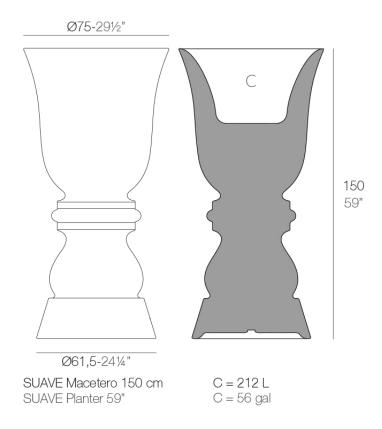

# Suave planter ø75x150 cm

## Description

Pot made of polyethylene resin by rotational moulding. 100% Recyclable. Item suitable for indoor and outdoor use. Available in different finishes.

Weight: 11.29 Kg