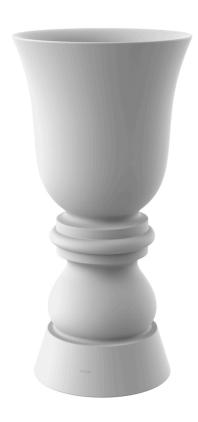

# Suave planter ø75x150 cm

## Description

Pot made of polyethylene resin by rotational moulding. 100% Recyclable. Item suitable for indoor and outdoor use. Available in different finishes.

Weight: 11.29 Kg