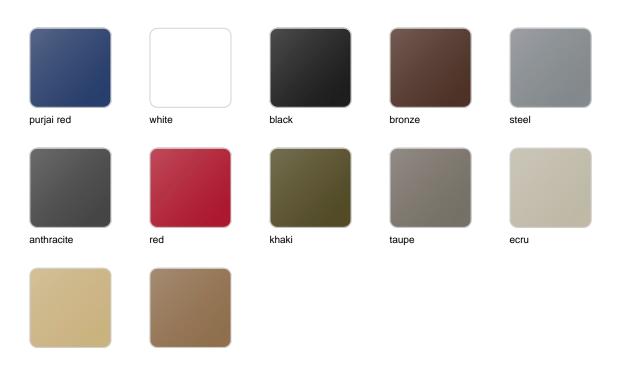

# **Finishes**

#### finishes

#### BASIC Ref. 67013A

Matt Polyethylene

SELF-WATERING Ref. 67013R

Self-watering system included in all planters except those with basic finish

#### LACQUERED Ref. 67013RF

#### Lacquered Polyethylene