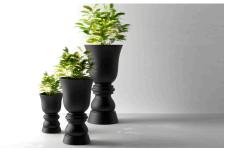

# Suave planter ø75x150 cm

## Description

Pot made of polyethylene resin by rotational moulding. 100% Recyclable. Item suitable for indoor and outdoor use. Available in different finishes.

Weight: 11.29 Kg