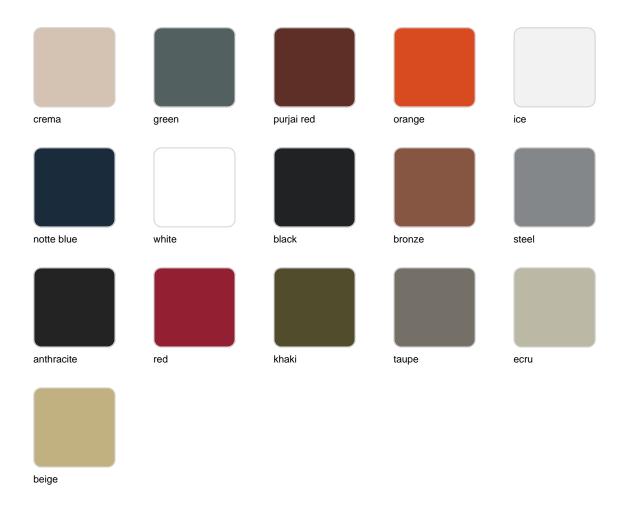

## **Finishes**

## finishes

#### SIMPLE Ref. 42210

Matt finishes pot one wall

BASIC Ref. 42210A

### Matt Polyethylene

#### LACQUERED Ref. 42210F

Lacquered Polyethylene