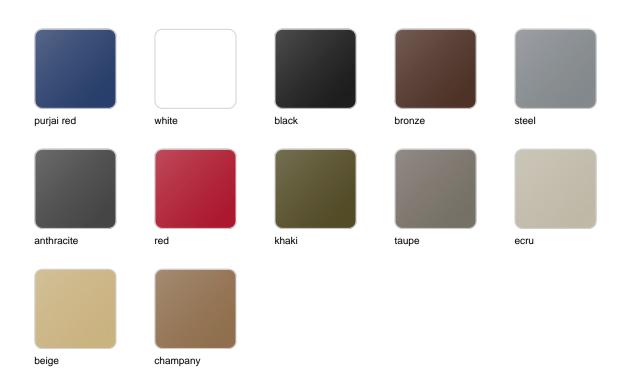

Ramón Esteve

Ulm <u>furniture collection</u>, designed by <u>Ramón Esteve</u> for <u>Vondom</u>, is fashioned as the new norm with an **inherit universal and logical appeal**. A functional seating collection that strikes a perfect balance between design, technology, and ergonomics based on basic cube, prism, and spherical shapes.



## Info

## Description

Pot made of polyethylene resin by rotational moulding. 100% Recyclable. Item suitable for indoor and outdoor use. Available in different finishes.

Weight: 16.3 Kg



## **Finishes**

## finishes

#### SIMPLE Ref. 42210



Matt finishes pot one wall

BASIC Ref. 42210A



### Matt Polyethylene

#### SELF-WATERING Ref. 42210R







Self-watering system included in all planters except those with basic finish

#### LACQUERED Ref. 42210F



Lacquered Polyethylene

## lighting

LIGHT Ref. 42210W



White internally lit unit with LED technology. Available only in matte ice white finish.

RGBW LED Ref. 42210L



Unit with internal lighting with RGBW LED technology and remote control unit for switching colors. Available only in matte ice white finish. Remote control included.

RGBW LED DMX Ref. 42210D



Unit with internal lighting with RGBW LED technology and remote control unit for switching colors. Also controlLED by DMX-1024 (wireless), enabling communication between one or more products simultaneously via the DMX transmitter (not included). There are two options to choose from: Professional XLR DMX and Home WIFI DMX. (Remote control included). Optional battery

RGBW LED BATTERY Ref. 42210Y



Unit with internal lighting wi