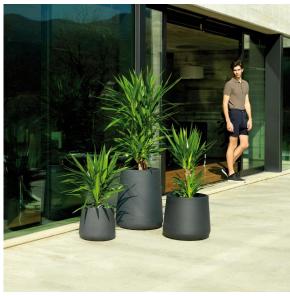

# Ulm round pot ø91x80

## Description

Pot made of polyethylene resin by rotational moulding. 100% Recyclable. Item suitable for indoor and outdoor use. Available in different finishes.

Weight: 16.3 Kg