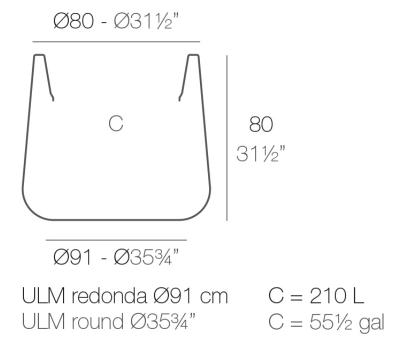

# Ulm round pot ø91x80

## Description

Pot made of polyethylene resin by rotational moulding. 100% Recyclable. Item suitable for indoor and outdoor use. Available in different finishes.

Weight: 16.3 Kg