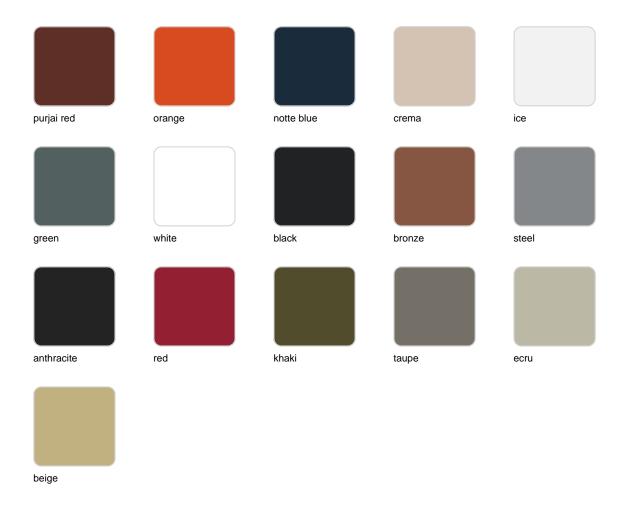

# Ulm high square pot 74x74x90

# by Ramón Esteve

Ulm <u>furniture collection</u>, designed by <u>Ramón Esteve</u> for <u>Vondom</u>, is fashioned as the new norm with an **inherit universal and logical appeal**. A functional seating collection that strikes a perfect balance between design, technology, and ergonomics based on basic cube, prism, and spherical shapes.



# Info

# Description

Pot made of polyethylene resin by rotational moulding. 100% Recyclable. Item suitable for indoor and outdoor use. Available in different finishes.

Weight: 15 Kg



ULM cuadrada alta 74 cm C = 345 LULM square high  $29\frac{1}{2}$ "  $C = 91\frac{1}{4} gal$ 

# **Finishes**

# finishes

#### SIMPLE Ref. 42213



Matt finishes pot one wall

BASIC Ref. 42213A



### Matt Polyethylene

#### SELF-WATERING Ref. 42213R







Self-watering system included in all planters except those with basic finish

#### LACQUERED Ref. 42213F



Lacquered Polyethylene

# lighting

LIGHT Ref. 42213W



White internally lit unit with LED technology. Available only in matte ice white finish.

RGBW LED Ref. 42213L



Unit with internal lighting with RGBW LED technology and remote control unit for switching colors. Available only in matte ice white finish. Remote control included.

RGBW LED DMX Ref. 42213D



Unit with internal lighting with RGBW LED technology and remote control unit for switching colors. Also controlLED by DMX-1024 (wireless), enabling communication between one or more products simultaneously via the