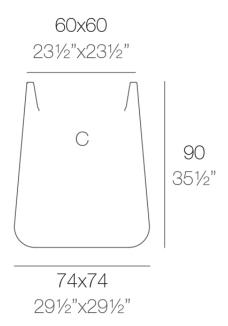

# Ulm high square pot 74x74x90

# Description

Pot made of polyethylene resin by rotational moulding. 100% Recyclable. Item suitable for indoor and outdoor use. Available in different finishes.

Weight: 15 Kg

ULM cuadrada alta 74 cm C = 345 LULM square high  $29\frac{1}{2}$ "  $C = 91\frac{1}{4} gal$ 