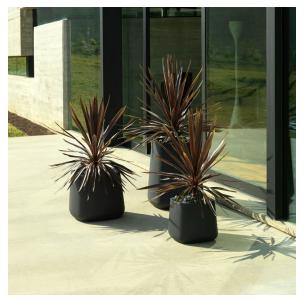

s simultaneously via the DMX transmitter (not included). There are two options to choose from: Professional XLR DMX and Home WIFI DMX. (Remote control included). Optional battery

RGBW LED BATTERY Ref. 42213Y



Unit with internal lighting with battery-powered RGBW LED technology. Includes charger and remote control for switching colors and charger. Available only in matte ice white finish.

RGBW LED DMX BATTERY Ref. 42213DY



Unit with internal lighting with RGBW LED technology and remote control unit for switching colors. Also controlLED by DMX-1024 (wireless), enabling communication between one or more products simultaneously via the DMX transmitter (not included). There are two options to choose from: Professional XLR DMX and Home WIFI DMX. (Remote control included).

# **Ambients**