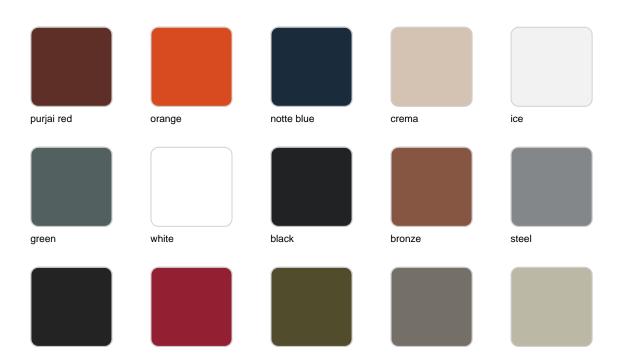

are pot 74x74x90

# by Ramón Esteve

Ulm <u>furniture collection</u>, designed by <u>Ramón Esteve</u> for <u>Vondom</u>, is fashioned as the new norm with an **inherit universal and logical appeal**. A functional seating collection that strikes a perfect balance between design, technology, and ergonomics based on basic cube, prism, and spherical shapes.



# Info

# Description

Pot made of polyethylene resin by rotational moulding. 100% Recyclable. Item suitable for indoor and outdoor use. Available in different finishes.

Weight: 15 Kg



ULM cuadrada alta 74 cm C = 345 LULM square high  $29\frac{1}{2}$ "  $C = 91\frac{1}{4} gal$ 

# **Finishes**

# finishes

#### SIMPLE Ref. 42213



Matt finishes pot one wall

BASIC Ref. 42213A



### Matt Polyethylene

#### SELF-WATERING Ref. 42213R







Self-watering system included in all planters except those with basic finish

#### LACQUERED Ref. 42213F



Lacquered Polyethylene

# lighting

LIGHT Ref. 42213W



White internally lit unit with LED technology. Available only in matte ice white finish.

RGBW LED Ref. 42213L



Unit with internal lighting with RGBW LED technology and remote control unit for switching colors. Available only in matte ice white finish. Remote control included.

RGBW LED DMX Ref. 42213D



Unit with internal lighting with RGBW LED technology and remote control unit for switching colors. Also controlLED by DMX-1024 (wireless), enabling communication between one or more products simultaneously via the DMX transmitter (not included). There are two options to choose from: Professional XLR DMX and Home WIFI D