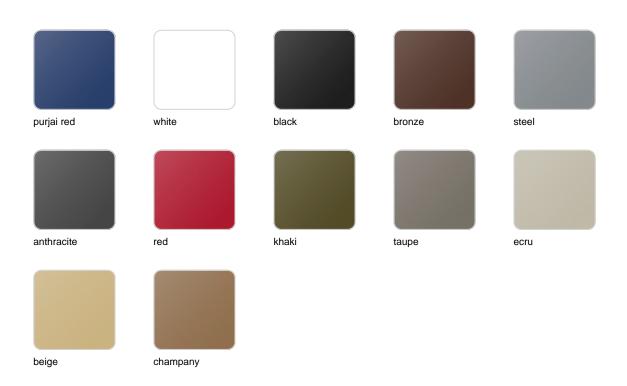

dom</u>, is fashioned as the new norm with an **inherit universal and logical appeal**. A functional seating collection that strikes a perfect balance between design, technology, and ergonomics based on basic cube, prism, and spherical shapes.



# Info

# Description

Pot made of polyethylene resin by rotational moulding. 100% Recyclable. Item suitable for indoor and outdoor use. Available in different finishes.

Weight: 15 Kg



ULM cuadrada alta 74 cm C = 345 LULM square high  $29\frac{1}{2}$ "  $C = 91\frac{1}{4} gal$ 

# **Finishes**

# finishes

#### SIMPLE Ref. 42213



Matt finishes pot one wall

BASIC Ref. 42213A



### Matt Polyethylene

#### SELF-WATERING Ref. 42213R







Self-watering system included in all planters except those with basic finish

#### LACQUERED Ref. 42213F



Lacquered Polyethylene

# lighting

LIGHT Ref. 42213W



White internally lit unit with LED technology. Available only in matte ice white finish.

RGBW LED Ref. 42213L



Unit with internal lighting with RGBW LED technology and remote control unit for switching colors. Available only in matte ice white finish. Remote control included.

RGBW LED DMX Ref. 42213D



Unit with internal lighting with RGBW LED technology and remote control unit for switching colors. Also controlLED by DMX-1024 (wireless), enabling communication between one or more products simultaneously via the DMX transmitter (not included). There are two options to choose from: Professional XLR DMX and Home WIFI DMX. (Remote control included). Optional battery

RGBW LED BATTERY Ref. 42213Y



Unit with internal lighting wit