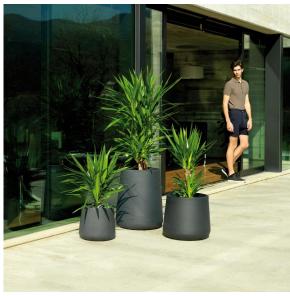

# Ulm square pot 91x91x80

## Description

Pot made of polyethylene resin by rotational moulding. 100% Recyclable. Item suitable for indoor and outdoor use. Available in different finishes.

Weight: 16 Kg

# **Ambients**