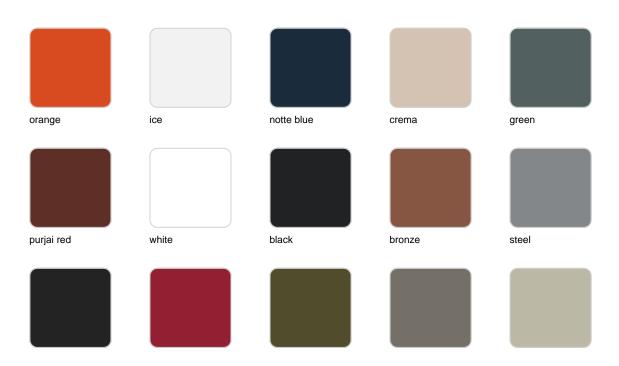

## finishes

#### SIMPLE Ref. 42205

Matt finishes pot one wall

BASIC Ref. 42205A

#### Matt Polyethylene

#### LACQUERED Ref. 42205F

#### Lacquered Polyethylene