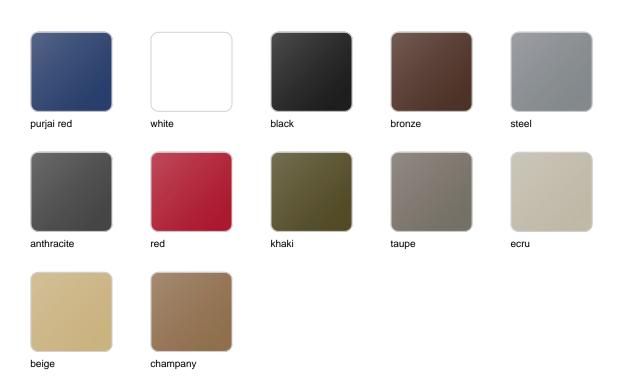

## finishes

#### SIMPLE Ref. 42205

Matt finishes pot one wall

BASIC Ref. 42205A

#### Matt Polyethylene

#### LACQUERED Ref. 42205F

#### Lacquered Polyethylene