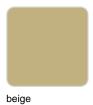

## finishes

#### SIMPLE Ref. 42205

Matt finishes pot one wall

BASIC Ref. 42205A

#### Matt Polyethylene

#### LACQUERED Ref. 42205F

#### Lacquered Polyethylene