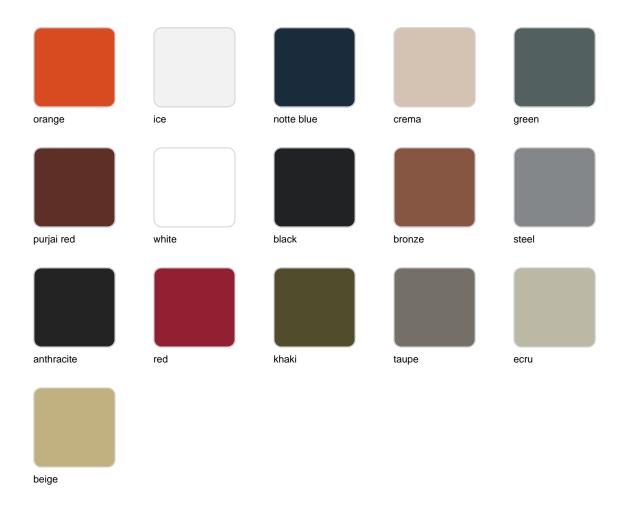

## Description

Pot made of polyethylene resin by rotational moulding. 100% Recyclable. Item suitable for indoor and outdoor use. Available in different finishes.

Weight: 16 Kg

## finishes