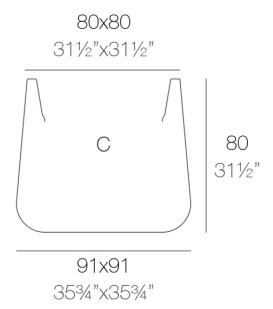

# Ulm square pot 91x91x80

## Description

Pot made of polyethylene resin by rotational moulding. 100% Recyclable. Item suitable for indoor and outdoor use. Available in different finishes.

Weight: 16 Kg