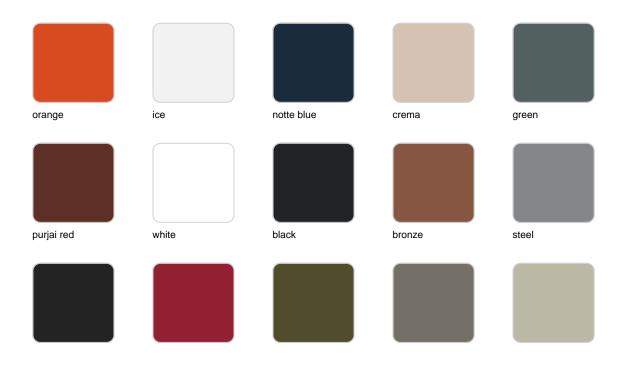

# Ulm jardiniere 127x57x50

### by Ramón Esteve

Ulm <u>furniture collection</u>, designed by <u>Ramón Esteve</u> for <u>Vondom</u>, is fashioned as the new norm with an **inherit universal and logical appeal**. A functional seating collection that strikes a perfect balance between design, technology, and ergonomics based on basic cube, prism, and spherical shapes.



# Info

# Description

Pot made of polyethylene resin by rotational moulding. 100% Recyclable. Item suitable for indoor and outdoor use. Available in different finishes.

Weight: 15.2 Kg



# **Finishes**

# finishes

#### SIMPLE Ref. 42219



Matt finishes pot one wall

BASIC Ref. 42219A



### Matt Polyethylene

#### SELF-WATERING Ref. 42219R







Self-watering system included in all planters except those with basic finish

#### LACQUERED Ref. 42219F



Lacquered Polyethylene

# lighting

LIGHT Ref. 42219W



White internally lit unit with LED technology. Available only in matte ice white finish.

RGBW LED Ref. 42219L



Unit with internal lighting with RGBW LED technology and remote control unit for switching colors. Available only in matte ice white finish. Remote control included.

RGBW LED DMX Ref. 42219D



Unit with internal lighting with RGBW LED technology and remote control unit for switching colors. Also controlLED by DMX-1024 (wireless), enabling communication between one or more products simultaneously via the DMX transmitter (not included). There are two options to choose from: Professional XLR DMX and Home WIFI D