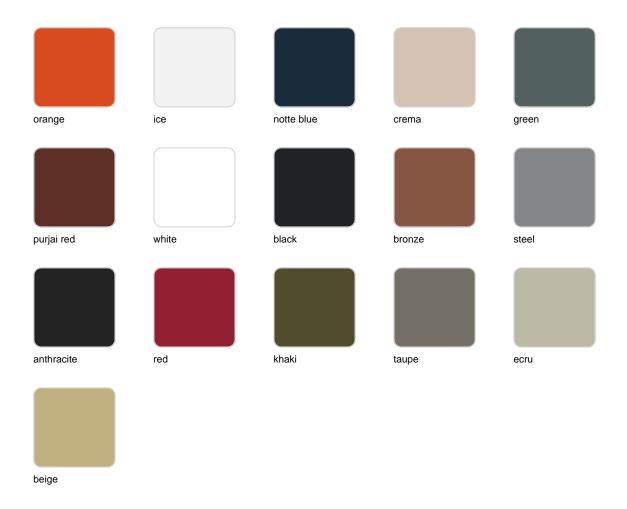

# **Finishes**

# finishes

### Matt Polyethylene

#### LACQUERED Ref. 42219F

Lacquered Polyethylene