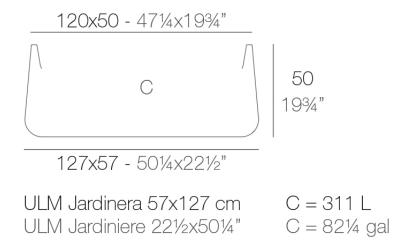

# Ulm jardiniere 127x57x50

# Description

Pot made of polyethylene resin by rotational moulding. 100% Recyclable. Item suitable for indoor and outdoor use. Available in different finishes.

Weight: 15.2 Kg