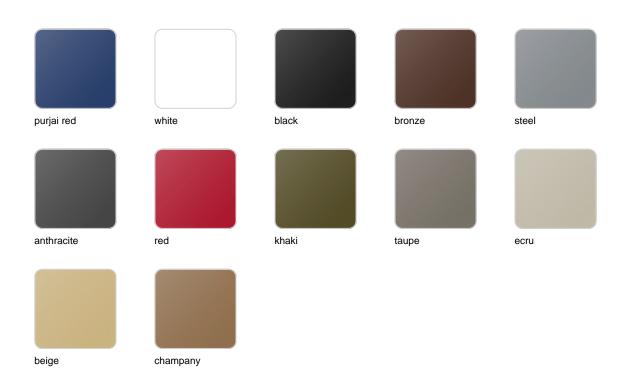

by Ramón Esteve

Ulm <u>furniture collection</u>, designed by <u>Ramón Esteve</u> for <u>Vondom</u>, is fashioned as the new norm with an **inherit universal and logical appeal**. A functional seating collection that strikes a perfect balance between design, technology, and ergonomics based on basic cube, prism, and spherical shapes.



# Info

# Description

Pot made of polyethylene resin by rotational moulding. 100% Recyclable. Item suitable for indoor and outdoor use. Available in different finishes.

Weight: 15.2 Kg



# **Finishes**

# finishes

#### SIMPLE Ref. 42219



Matt finishes pot one wall

BASIC Ref. 42219A



### Matt Polyethylene

#### SELF-WATERING Ref. 42219R







Self-watering system included in all planters except those with basic finish

#### LACQUERED Ref. 42219F



Lacquered Polyethylene

# lighting

LIGHT Ref. 42219W



White internally lit unit with LED technology. Available only in matte ice white finish.

RGBW LED Ref. 42219L



Unit with internal lighting with RGBW LED technology and remote control unit for switching colors. Available only in matte ice white finish. Remote control included.

RGBW LED DMX Ref. 42219D



Unit with internal lighting with RGBW LED technology and remote control unit for switching colors. Also controlLED by DMX-1024 (wireless), enabling communication between one or more products simultaneously via the DMX transmitter (not included). There are two options to choose from: Professional XLR DMX and Home WIFI DMX. (Remote control included). Optional battery

RGBW LED BATTERY Ref. 42219Y



Unit with internal lighting wit