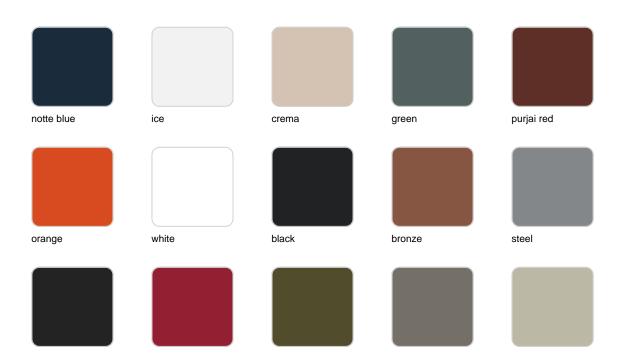

# Ulm high round pot ø74x90

# by Ramón Esteve

Ulm <u>furniture collection</u>, designed by <u>Ramón Esteve</u> for <u>Vondom</u>, is fashioned as the new norm with an **inherit universal and logical appeal**. A functional seating collection that strikes a perfect balance between design, technology, and ergonomics based on basic cube, prism, and spherical shapes.



# Info

# Description

Pot made of polyethylene resin by rotational moulding. 100% Recyclable. Item suitable for indoor and outdoor use. Available in different finishes.

Weight: 12 Kg



# **Finishes**

# finishes

#### SIMPLE Ref. 42216



Matt finishes pot one wall

BASIC Ref. 42216A



### Matt Polyethylene

#### SELF-WATERING Ref. 42216R







Self-watering system included in all planters except those with basic finish

#### LACQUERED Ref. 42216F



Lacquered Polyethylene

# lighting

LIGHT Ref. 42216W



White internally lit unit with LED technology. Available only in matte ice white finish.

RGBW LED Ref. 42216L



Unit with internal lighting with RGBW LED technology and remote control unit for switching colors. Available only in matte ice white finish. Remote control included.

RGBW LED DMX Ref. 42216D



Unit with internal lighting with RGBW LED technology and remote control unit for switching colors. Also controlLED by DMX-1024 (wireless), enabling communication between one or more products simultaneously via the DMX transmitter (not included). There are two options to choose from: Professional XLR DMX and Home WIFI D