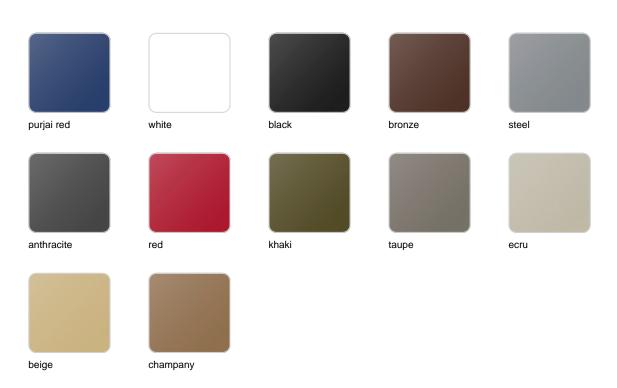

# by Ramón Esteve

Ulm <u>furniture collection</u>, designed by <u>Ramón Esteve</u> for <u>Vondom</u>, is fashioned as the new norm with an **inherit universal and logical appeal**. A functional seating collection that strikes a perfect balance between design, technology, and ergonomics based on basic cube, prism, and spherical shapes.



# Info

# Description

Pot made of polyethylene resin by rotational moulding. 100% Recyclable. Item suitable for indoor and outdoor use. Available in different finishes.

Weight: 12 Kg



# **Finishes**

# finishes

#### SIMPLE Ref. 42216



Matt finishes pot one wall

BASIC Ref. 42216A



### Matt Polyethylene

#### SELF-WATERING Ref. 42216R







Self-watering system included in all planters except those with basic finish

#### LACQUERED Ref. 42216F



Lacquered Polyethylene

# lighting

LIGHT Ref. 42216W



White internally lit unit with LED technology. Available only in matte ice white finish.

RGBW LED Ref. 42216L



Unit with internal lighting with RGBW LED technology and remote control unit for switching colors. Available only in matte ice white finish. Remote control included.

RGBW LED DMX Ref. 42216D



Unit with internal lighting with RGBW LED technology and remote control unit for switching colors. Also controlLED by DMX-1024 (wireless), enabling communication between one or more products simultaneously via the DMX transmitter (not included). There are two options to choose from: Professional XLR DMX and Home WIFI DMX. (Remote control included). Optional battery

RGBW LED BATTERY Ref. 42216Y



Unit with internal lighting wit