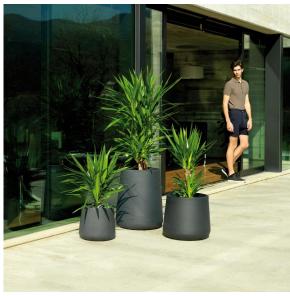

simultaneously via the DMX transmitter (not included). There are two options to choose from: Professional XLR DMX and Home WIFI DMX. (Remote control included). Optional battery

RGBW LED BATTERY Ref. 42216Y



Unit with internal lighting with battery-powered RGBW LED technology. Includes charger and remote control for switching colors and charger. Available only in matte ice white finish.

RGBW LED DMX BATTERY Ref. 42216DY



Unit with internal lighting with RGBW LED technology and remote control unit for switching colors. Also controlLED by DMX-1024 (wireless), enabling communication between one or more products simultaneously via the DMX transmitter (not included). There are two options to choose from: Professional XLR DMX and Home WIFI DMX. (Remote control included).

# **Ambients**