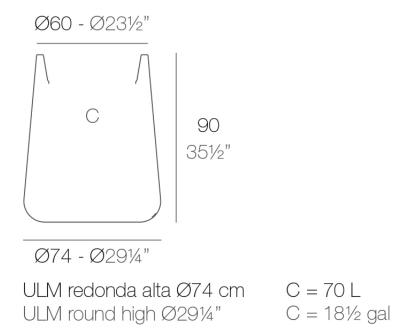

# Ulm high round pot ø74x90

# Description

Pot made of polyethylene resin by rotational moulding. 100% Recyclable. Item suitable for indoor and outdoor use. Available in different finishes.

Weight: 12 Kg