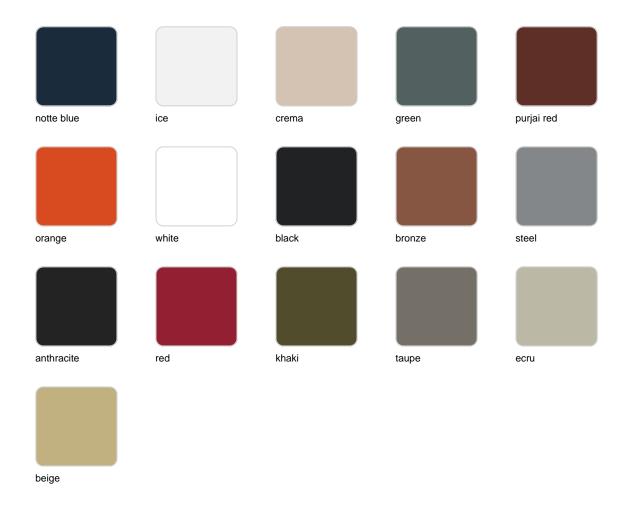

# Ulm high round pot ø74x90

# by Ramón Esteve

Ulm <u>furniture collection</u>, designed by <u>Ramón Esteve</u> for <u>Vondom</u>, is fashioned as the new norm with an **inherit universal and logical appeal**. A functional seating collection that strikes a perfect balance between design, technology, and ergonomics based on basic cube, prism, and spherical shapes.



# Info

# Description

Pot made of polyethylene resin by rotational moulding. 100% Recyclable. Item suitable for indoor and outdoor use. Available in different finishes.

Weight: 12 Kg



# **Finishes**

# finishes

#### SIMPLE Ref. 42216



Matt finishes pot one wall

BASIC Ref. 42216A



### Matt Polyethylene

#### SELF-WATERING Ref. 42216R







Self-watering system included in all planters except those with basic finish

#### LACQUERED Ref. 42216F



Lacquered Polyethylene

# lighting

LIGHT Ref. 42216W



White internally lit unit with LED technology. Available only in matte ice white finish.

RGBW LED Ref. 42216L



Unit with internal lighting with RGBW LED technology and remote control unit for switching colors. Available only in matte ice white finish. Remote control included.

RGBW LED DMX Ref. 42216D



Unit with internal lighting with RGBW LED technology and remote control unit for switching colors. Also controlLED by DMX-1024 (wireless), enabling communication between one or more products simultaneously via the