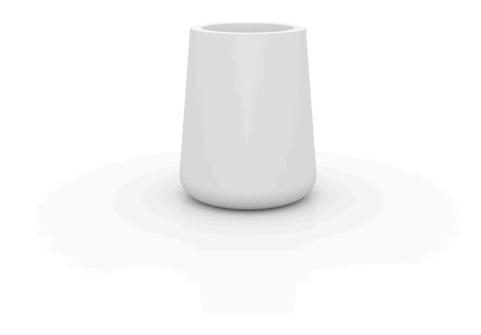

# Ulm high round pot ø74x90

# Description

Pot made of polyethylene resin by rotational moulding. 100% Recyclable. Item suitable for indoor and outdoor use. Available in different finishes.

Weight: 12 Kg