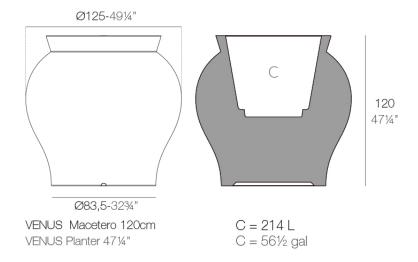

# Venus planter ø125x120

## by Marcel Wanders

Venus Collection, designed by <u>Marcel Wanders</u> for <u>Vondom</u>. This curvaceous vase adds character to any surrounding.



## Info

### Description

Weight: 36.02 Kg



### **Finishes**

### finishes

#### SELF-WATERING Ref. 67020R



Self-watering system included in all planters except those with basic finish

LACQUERED Ref. 67020RF



#### Lacquered Polyethylene

### lighting

LIGHT Ref. 67020W



White internally lit unit with LED technology. Available only in matte ice white finish.

RGBW LED Ref. 67020L



Unit with internal lighting with RGBW LED technology and remote control unit for switching colors. Available only in matte ice white finish. Remote control included.

RGBW LED DMX Ref. 67020D



Unit with internal lighting with RGBW LED technology and remote control unit for switching colors. Also controlLED by DMX-1024 (wireless), enabling communication between one or more products simultaneously via the DMX transmitter (not included). There are