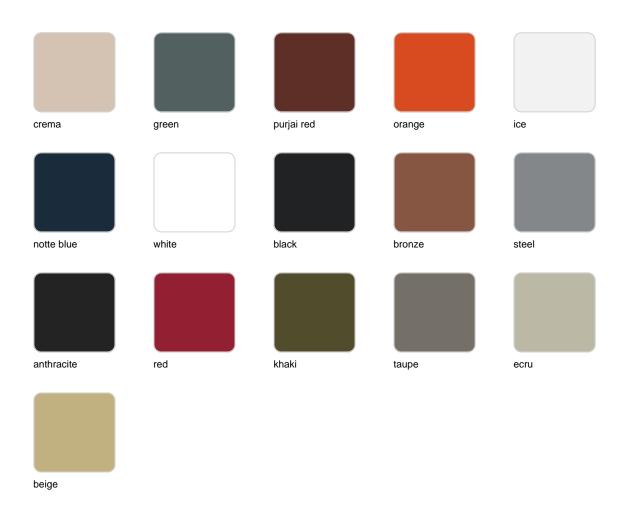

# Venus planter ø125x120

## by Marcel Wanders

Venus Collection, designed by <u>Marcel Wanders</u> for <u>Vondom</u>. This curvaceous vase adds character to any surrounding.



## Info

### Description

Weight: 36.02 Kg



### **Finishes**

### finishes

#### SELF-WATERING Ref. 67020R



Self-watering system included in all planters except those with basic finish

LACQUERED Ref. 67020RF



#### Lacquered Polyethylene

### lighting

LIGHT Ref. 67020W



White internally lit unit with LED technology. Available only in matte ice white finish.

RGBW LED Ref. 67020L



Unit with internal lighting with RGBW LED technology and remote control unit for switching colors. Available only in matte ice white finish. Remote control included.

RGBW LED DMX Ref. 67020D



Unit with internal lighting with RGBW LED technology and remote control unit for switching colors. Also controlLED by DMX-1024 (wireless), enabling communication between one or more products simultaneously via the DMX transmitter (not included). There are two options to choose from: Professional XLR DMX and Home WIFI DM