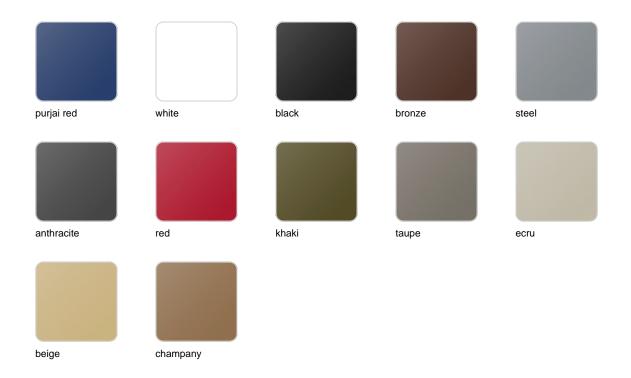

# Venus planter ø125x120

## by Marcel Wanders

Venus Collection, designed by <u>Marcel Wanders</u> for <u>Vondom</u>. This curvaceous vase adds character to any surrounding.



## Info

### Description

Weight: 36.02 Kg



### **Finishes**

### finishes

#### SELF-WATERING Ref. 67020R



Self-watering system included in all planters except those with basic finish

LACQUERED Ref. 67020RF



#### Lacquered Polyethylene

### lighting

LIGHT Ref. 67020W



White internally lit unit with LED technology. Available only in matte ice white finish.

RGBW LED Ref. 67020L



Unit with internal lighting with RGBW LED technology and remote control unit for switching colors. Available only in matte ice white finish. Remote control included.

RGBW LED DMX Ref. 67020D



Unit with internal lighting with RGBW LED technology and remote control unit for switching colors. Also controlLED by DMX-1024 (wireless), enabling communication between one or more products simultaneously via the DMX transmitter (not included). There are two options to choose from: Professional XLR DMX and Home WIFI DMX. (Remote control included). Optional battery

RGBW LED BATTERY Ref. 67020Y



Unit with internal light