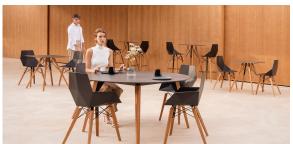

# Faz wood armchair

#### by Ramón Esteve

Faz is a modular collection of outdoor furniture and planters designed by <u>Ramón Esteve</u> for <u>Vondom</u>. He is the architect of harmony, serenity, timelessness and universality, and he has created mineral and emphatic shapes that make Faz a design that contextualizes with homes and installations. An ambience, encircling as a result of the blissful combination of the material and lighting, so that the sole sensation would be its fusion.



# Info

## Description

Weight: 5.04 Kg



## **Finishes**

### finishes

#### BASIC PP Ref. 54294



#### LACADO Ref. 54294F



## **Ambients**