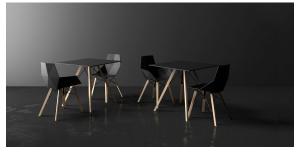

# Faz wood armchair

#### by Ramón Esteve

Faz is a modular collection of outdoor furniture and planters designed by <u>Ramón Esteve</u> for <u>Vondom</u>. He is the architect of harmony, serenity, timelessness and universality, and he has created mineral and emphatic shapes that make Faz a design that contextualizes with homes and installations. An ambience, encircling as a result of the blissful combination of the material and lighting, so that the sole sensation would be its fusion.



# Info

## Description

Weight: 5.04 Kg



## **Finishes**

### finishes

#### BASIC PP Ref. 54294



#### LACADO Ref. 54294F



## **Ambients**