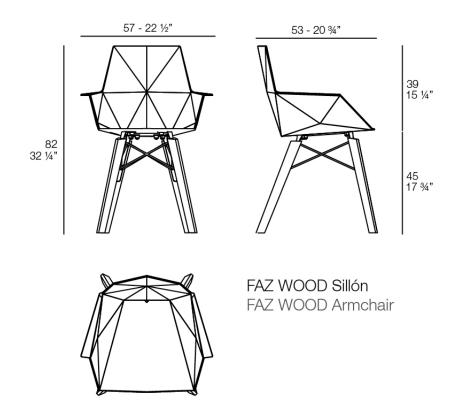

# Faz wood armchair

#### by Ramón Esteve

Faz is a modular collection of outdoor furniture and planters designed by <u>Ramón Esteve</u> for <u>Vondom</u>. He is the architect of harmony, serenity, timelessness and universality, and he has created mineral and emphatic shapes that make Faz a design that contextualizes with homes and installations. An ambience, encircling as a result of the blissful combination of the material and lighting, so that the sole sensation would be its fusion.



# Info

## Description

Weight: 5.04 Kg



## **Finishes**

### finishes

#### BASIC PP Ref. 54294



#### LACADO Ref. 54294F



## **Ambients**