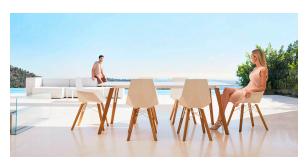

# Faz wood armchair

#### by Ramón Esteve

Faz is a modular collection of outdoor furniture and planters designed by <u>Ramón Esteve</u> for <u>Vondom</u>. He is the architect of harmony, serenity, timelessness and universality, and he has created mineral and emphatic shapes that make Faz a design that contextualizes with homes and installations. An ambience, encircling as a result of the blissful combination of the material and lighting, so that the sole sensation would be its fusion.



# Info

## Description

Weight: 5.04 Kg



## **Finishes**

### finishes

#### BASIC PP Ref. 54294



#### LACADO Ref. 54294F



## **Ambients**