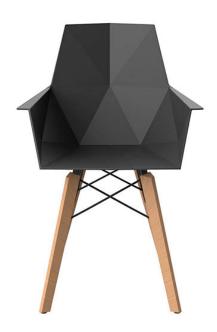

# Faz wood armchair

#### by Ramón Esteve

Faz is a modular collection of outdoor furniture and planters designed by <u>Ramón Esteve</u> for <u>Vondom</u>. He is the architect of harmony, serenity, timelessness and universality, and he has created mineral and emphatic shapes that make Faz a design that contextualizes with homes and installations. An ambience, encircling as a result of the blissful combination of the material and lighting, so that the sole sensation would be its fusion.