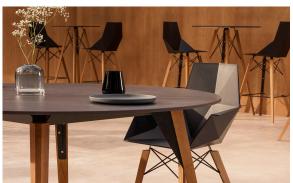

# Faz wood armchair

#### by Ramón Esteve

Faz is a modular collection of outdoor furniture and planters designed by <u>Ramón Esteve</u> for <u>Vondom</u>. He is the architect of harmony, serenity, timelessness and universality, and he has created mineral and emphatic shapes that make Faz a design that contextualizes with homes and installations. An ambience, encircling as a result of the blissful combination of the material and lighting, so that the sole sensation would be its fusion.



# Info

## Description

Weight: 5.04 Kg



## **Finishes**

### finishes

#### BASIC PP Ref. 54294



#### LACADO Ref. 54294F



## **Ambients**