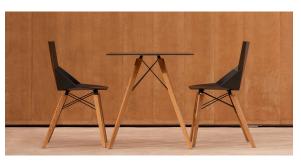

# Faz wood armchair

#### by Ramón Esteve

Faz is a modular collection of outdoor furniture and planters designed by <u>Ramón Esteve</u> for <u>Vondom</u>. He is the architect of harmony, serenity, timelessness and universality, and he has created mineral and emphatic shapes that make Faz a design that contextualizes with homes and installations. An ambience, encircling as a result of the blissful combination of the material and lighting, so that the sole sensation would be its fusion.