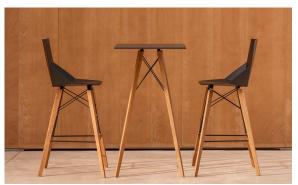

## Faz wood bar stool with arms

#### by Ramón Esteve

Faz is a modular collection of outdoor furniture and planters designed by <u>Ramón Esteve</u> for <u>Vondom</u>. He is the architect of harmony, serenity, timelessness and universality, and he has created mineral and emphatic shapes that make Faz a design that contextualizes with homes and installations. An ambience, encircling as a result of the blissful combination of the material and lighting, so that the sole sensation would be its fusion.



# Info

#### Description

Weight: 7.58 Kg



## **Finishes**

#### finishes

#### BASIC PP Ref. 54302



#### LACADO Ref. 54302F



## **Ambients**