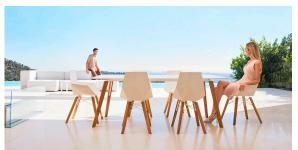

## Faz wood bar stool with arms

#### by Ramón Esteve

Faz is a modular collection of outdoor furniture and planters designed by <u>Ramón Esteve</u> for <u>Vondom</u>. He is the architect of harmony, serenity, timelessness and universality, and he has created mineral and emphatic shapes that make Faz a design that contextualizes with homes and installations. An ambience, encircling as a result of the blissful combination of the material and lighting, so that the sole sensation would be its fusion.



# Info

#### Description

Weight: 7.58 Kg



## **Finishes**

#### finishes

#### BASIC PP Ref. 54302



#### LACADO Ref. 54302F



## **Ambients**