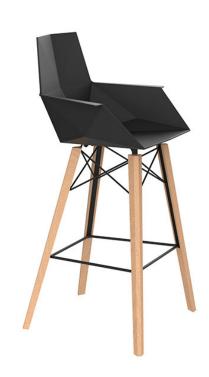

## Faz wood bar stool with arms

#### by Ramón Esteve

Faz is a modular collection of outdoor furniture and planters designed by <u>Ramón Esteve</u> for <u>Vondom</u>. He is the architect of harmony, serenity, timelessness and universality, and he has created mineral and emphatic shapes that make Faz a design that contextualizes with homes and installations. An ambience, encircling as a result of the blissful combination of the material and lighting, so that the sole sensation would be its fusion.