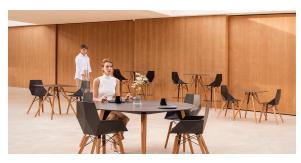

## Faz wood bar stool with arms

#### by Ramón Esteve

Faz is a modular collection of outdoor furniture and planters designed by <u>Ramón Esteve</u> for <u>Vondom</u>. He is the architect of harmony, serenity, timelessness and universality, and he has created mineral and emphatic shapes that make Faz a design that contextualizes with homes and installations. An ambience, encircling as a result of the blissful combination of the material and lighting, so that the sole sensation would be its fusion.



# Info

#### Description

Weight: 7.58 Kg



## **Finishes**

#### finishes

#### BASIC PP Ref. 54302



#### LACADO Ref. 54302F



## **Ambients**