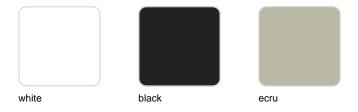

## Faz wood bar stool with arms

#### by Ramón Esteve

Faz is a modular collection of outdoor furniture and planters designed by <u>Ramón Esteve</u> for <u>Vondom</u>. He is the architect of harmony, serenity, timelessness and universality, and he has created mineral and emphatic shapes that make Faz a design that contextualizes with homes and installations. An ambience, encircling as a result of the blissful combination of the material and lighting, so that the sole sensation would be its fusion.



# Info

#### Description

Weight: 7.58 Kg



## **Finishes**

#### finishes

#### BASIC PP Ref. 54302



#### LACADO Ref. 54302F



## **Ambients**