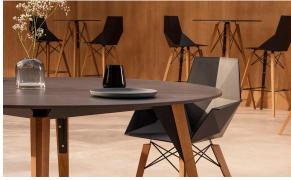

## Faz wood bar stool with arms

#### by Ramón Esteve

Faz is a modular collection of outdoor furniture and planters designed by <u>Ramón Esteve</u> for <u>Vondom</u>. He is the architect of harmony, serenity, timelessness and universality, and he has created mineral and emphatic shapes that make Faz a design that contextualizes with homes and installations. An ambience, encircling as a result of the blissful combination of the material and lighting, so that the sole sensation would be its fusion.



# Info

#### Description

Weight: 7.58 Kg



## **Finishes**

#### finishes

#### BASIC PP Ref. 54302



#### LACADO Ref. 54302F



## **Ambients**