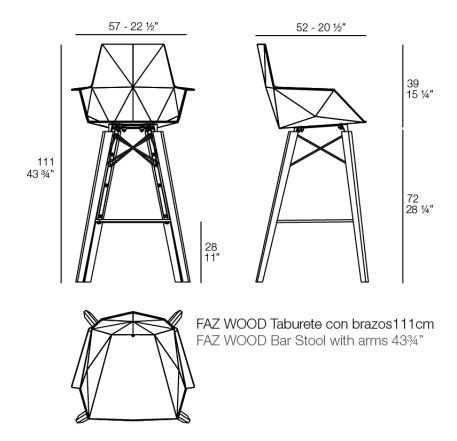

## Faz wood bar stool with arms

#### by Ramón Esteve

Faz is a modular collection of outdoor furniture and planters designed by <u>Ramón Esteve</u> for <u>Vondom</u>. He is the architect of harmony, serenity, timelessness and universality, and he has created mineral and emphatic shapes that make Faz a design that contextualizes with homes and installations. An ambience, encircling as a result of the blissful combination of the material and lighting, so that the sole sensation would be its fusion.



# Info

#### Description

Weight: 7.58 Kg



## **Finishes**

#### finishes

#### BASIC PP Ref. 54302



#### LACADO Ref. 54302F



## **Ambients**