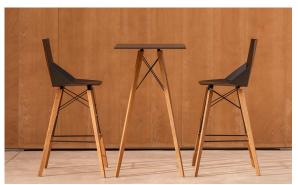

# Faz wood counter stool

#### by Ramón Esteve

Faz is a modular collection of outdoor furniture and planters designed by <u>Ramón Esteve</u> for <u>Vondom</u>. He is the architect of harmony, serenity, timelessness and universality, and he has created mineral and emphatic shapes that make Faz a design that contextualizes with homes and installations. An ambience, encircling as a result of the blissful combination of the material and lighting, so that the sole sensation would be its fusion.



# Info

#### Description

Weight: 6.7 Kg



## **Finishes**

#### finishes

BASIC PP Ref. 54303



LACADO Ref. 54303F



## **Ambients**