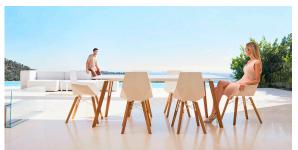

# Faz wood counter stool

#### by Ramón Esteve

Faz is a modular collection of outdoor furniture and planters designed by <u>Ramón Esteve</u> for <u>Vondom</u>. He is the architect of harmony, serenity, timelessness and universality, and he has created mineral and emphatic shapes that make Faz a design that contextualizes with homes and installations. An ambience, encircling as a result of the blissful combination of the material and lighting, so that the sole sensation would be its fusion.



# Info

#### Description

Weight: 6.7 Kg



## **Finishes**

#### finishes

BASIC PP Ref. 54303



LACADO Ref. 54303F



## **Ambients**