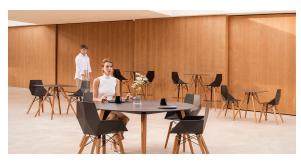

# Faz wood counter stool

#### by Ramón Esteve

Faz is a modular collection of outdoor furniture and planters designed by <u>Ramón Esteve</u> for <u>Vondom</u>. He is the architect of harmony, serenity, timelessness and universality, and he has created mineral and emphatic shapes that make Faz a design that contextualizes with homes and installations. An ambience, encircling as a result of the blissful combination of the material and lighting, so that the sole sensation would be its fusion.



# Info

#### Description

Weight: 6.7 Kg



## **Finishes**

#### finishes

BASIC PP Ref. 54303



LACADO Ref. 54303F



## **Ambients**