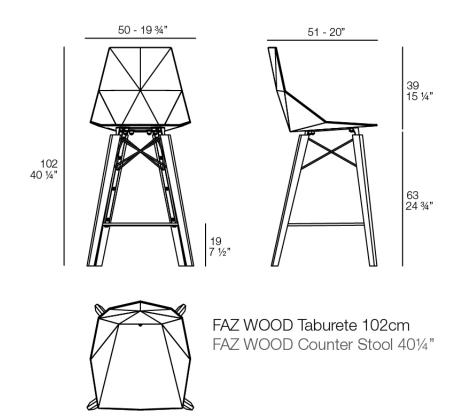

# Faz wood counter stool

#### by Ramón Esteve

Faz is a modular collection of outdoor furniture and planters designed by <u>Ramón Esteve</u> for <u>Vondom</u>. He is the architect of harmony, serenity, timelessness and universality, and he has created mineral and emphatic shapes that make Faz a design that contextualizes with homes and installations. An ambience, encircling as a result of the blissful combination of the material and lighting, so that the sole sensation would be its fusion.



# Info

#### Description

Weight: 6.7 Kg



## **Finishes**

#### finishes

BASIC PP Ref. 54303



LACADO Ref. 54303F



## **Ambients**