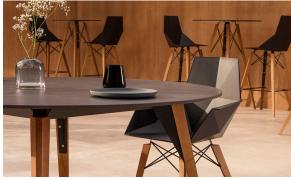

# Faz wood counter stool

#### by Ramón Esteve

Faz is a modular collection of outdoor furniture and planters designed by <u>Ramón Esteve</u> for <u>Vondom</u>. He is the architect of harmony, serenity, timelessness and universality, and he has created mineral and emphatic shapes that make Faz a design that contextualizes with homes and installations. An ambience, encircling as a result of the blissful combination of the material and lighting, so that the sole sensation would be its fusion.



# Info

#### Description

Weight: 6.7 Kg



## **Finishes**

#### finishes

BASIC PP Ref. 54303



LACADO Ref. 54303F



## **Ambients**