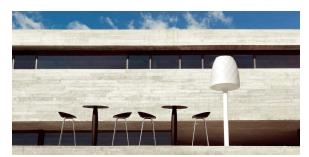

# Vases bar stool

### by JM Ferrero

VASES Collection, is made up of <u>flowerpots</u>, <u>furniture</u> and <u>lighting</u> designed by the <u>Valencian designer JM Ferrero</u>. It's shapes were inspired by diamond cutting, producing pieces of clear-cut shapes and great style, creating a big visual impact.



## Info

## Description

Injected polypropylene with fiber glass. The legs are made in powder coated stailess steel in a colour to match the seat.

Weight: 3.36 Kg



## **Finishes**

#### finishes

#### BASIC PP Ref. 47071



Available in various colors

# LACQUERED COLOR INJECTION PP Ref. 47071F



-

## **Ambients**