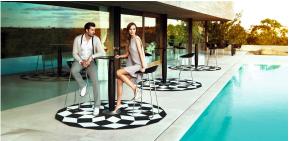

# Vases bar stool

### by JM Ferrero

VASES Collection, is made up of <u>flowerpots</u>, <u>furniture</u> and <u>lighting</u> designed by the <u>Valencian designer JM Ferrero</u>. It's shapes were inspired by diamond cutting, producing pieces of clear-cut shapes and great style, creating a big visual impact.



## Info

## Description

Injected polypropylene with fiber glass. The legs are made in powder coated stailess steel in a colour to match the seat.

Weight: 3.36 Kg



## **Finishes**

#### finishes

#### BASIC PP Ref. 47071



Available in various colors

# LACQUERED COLOR INJECTION PP Ref. 47071F



-

## **Ambients**