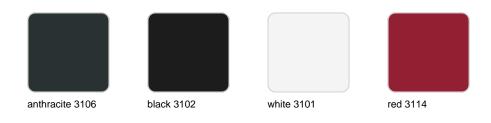

# Vases bar stool

### by JM Ferrero

VASES Collection, is made up of <u>flowerpots</u>, <u>furniture</u> and <u>lighting</u> designed by the <u>Valencian designer JM Ferrero</u>. It's shapes were inspired by diamond cutting, producing pieces of clear-cut shapes and great style, creating a big visual impact.



## Info

## Description

Injected polypropylene with fiber glass. The legs are made in powder coated stailess steel in a colour to match the seat.

Weight: 3.36 Kg



## **Finishes**

#### finishes

#### BASIC PP Ref. 47071



Available in various colors

# LACQUERED COLOR INJECTION PP Ref. 47071F



-

## **Ambients**