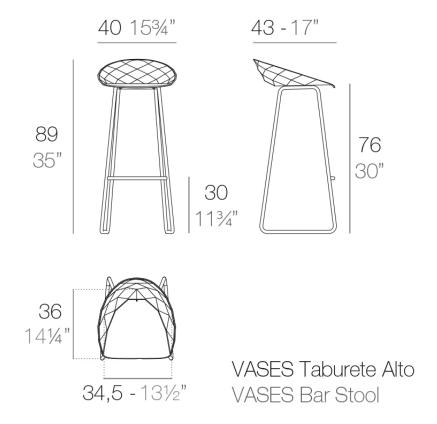

## Info

## Description

Injected polypropylene with fiber glass. The legs are made in powder coated stailess steel in a colour to match the seat.

Weight: 3.36 Kg