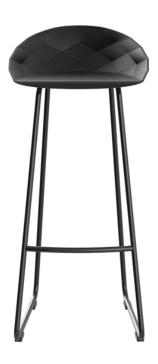

# Vases bar stool

### by JM Ferrero

VASES Collection, is made up of <u>flowerpots</u>, <u>furniture</u> and <u>lighting</u> designed by the <u>Valencian designer JM Ferrero</u>. It's shapes were inspired by diamond cutting, producing pieces of clear-cut shapes and great style, creating a big visual impact.

## Description

Injected polypropylene with fiber glass. The legs are made in powder coated stailess steel in a colour to match the seat.

Weight: 3.36 Kg