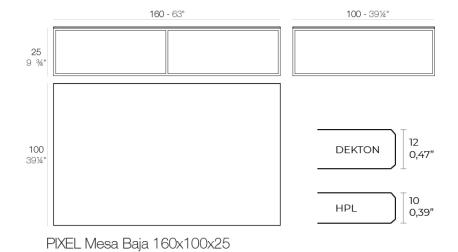

### Description

Item suitable for indoor and outdoor use.

Weight: 34.01 Kg

PIXEL Low Table 63x391/4x93/4