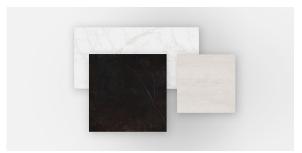

### **Finishes**

#### finishes

LACQUERED + HPL Ref. 44319

Lacquered aluminium profile.

#### LACQUERED + SOLID CORE Ref. 44319B

Lacquered aluminium profile.

#### LACQUERED + DEKTON Ref. 44319M

Lacquered aluminium profile.