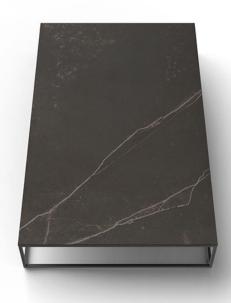

### Description

Item suitable for indoor and outdoor use.

Weight: 34.01 Kg

PIXEL Low Table 63x391/4x93/4