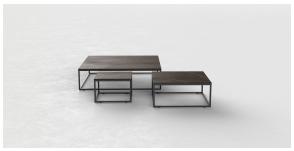

# Pixel table 160x100x25

#### by Ramón Esteve

The Pixel outdoor sofa collection, designed by <u>Ramón Esteve</u> for <u>Vondom</u>, is inspired by the **small elements of colour that make up an image**, looking to connect the piece with the numerous possible outcomes that are generated as a result of how it is arranged.

### Description

Item suitable for indoor and outdoor use.

Weight: 34.01 Kg

PIXEL Low Table 63x391/4x93/4