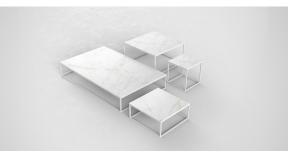

# Pixel table 160x100x25

#### by Ramón Esteve

The Pixel outdoor sofa collection, designed by <u>Ramón Esteve</u> for <u>Vondom</u>, is inspired by the **small elements of colour that make up an image**, looking to connect the piece with the numerous possible outcomes that are generated as a result of how it is arranged.

### Description

Item suitable for indoor and outdoor use.

Weight: 34.01 Kg

PIXEL Low Table 63x391/4x93/4