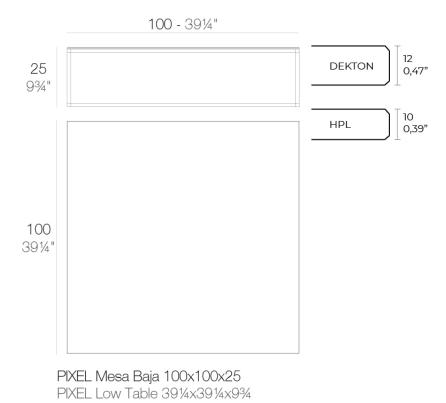

# Pixel table 100x100x25

### Description

Item suitable for indoor and outdoor use.

Weight: 21.1 Kg