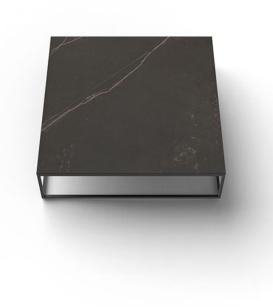

# Pixel table 100x100x25

#### by Ramón Esteve

The Pixel outdoor sofa collection, designed by <u>Ramón Esteve</u> for <u>Vondom</u>, is inspired by the **small elements of colour that make up an image**, looking to connect the piece with the numerous possible outcomes that are generated as a result of how it is arranged.