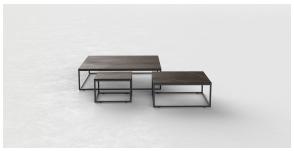

# Pixel table 100x100x25

#### by Ramón Esteve

The Pixel outdoor sofa collection, designed by <u>Ramón Esteve</u> for <u>Vondom</u>, is inspired by the **small elements of colour that make up an image**, looking to connect the piece with the numerous possible outcomes that are generated as a result of how it is arranged.