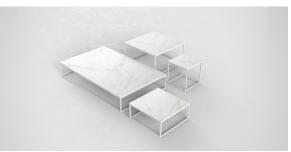

# Pixel table 100x100x25

#### by Ramón Esteve

The Pixel outdoor sofa collection, designed by <u>Ramón Esteve</u> for <u>Vondom</u>, is inspired by the **small elements of colour that make up an image**, looking to connect the piece with the numerous possible outcomes that are generated as a result of how it is arranged.

## **Ambients**