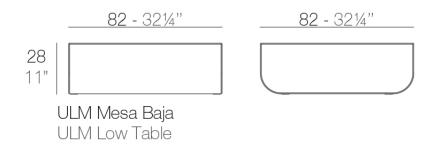

## Description

Made of polyethylene resin by rotational moulding. 100% Recyclable. Item suitable for indoor and outdoor use. Available in different finishes.

Weight: 13.65 Kg