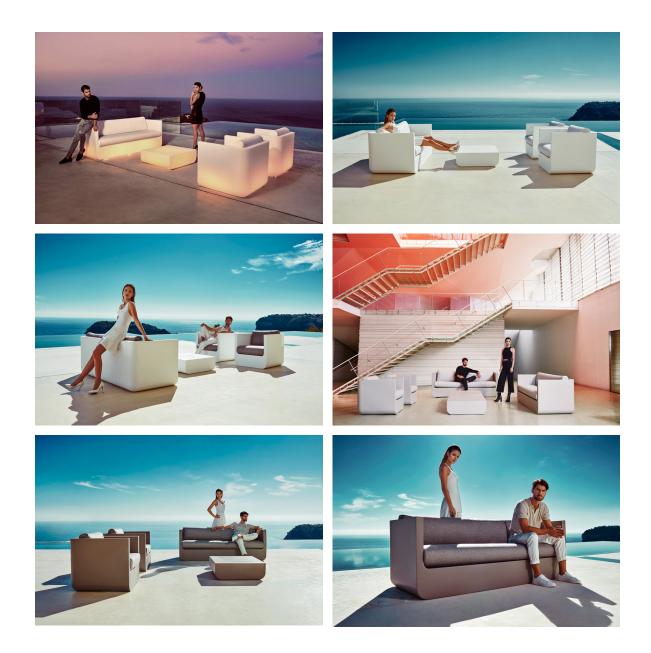

# Ulm coffee table by Ramón Esteve

Ulm <u>furniture collection</u>, designed by <u>Ramón Esteve</u> for <u>Vondom</u>, is fashioned as the new norm with an **inherit universal and logical appeal**. A functional seating collection that strikes a perfect balance between design, technology, and ergonomics based on basic cube, prism, and spherical shapes.

# Ambients