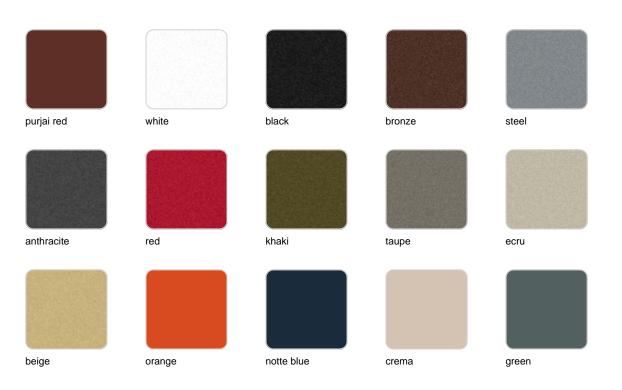

## **Finishes**

## finishes

# LACQUERED Ref. 54132F

| anthracite | champany | red | khaki | taupe |
|------------|----------|-----|-------|-------|
| ecru       | beige    |     |       |       |

Lacquered Polyethylene