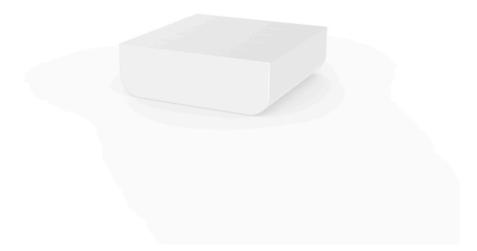

Products / Low Tables / Ulm Coffee Table

# Ulm coffee table by Ramón Esteve

Ulm <u>furniture collection</u>, designed by <u>Ramón Esteve</u> for <u>Vondom</u>, is fashioned as the new norm with an **inherit universal and logical appeal**. A functional seating collection that strikes a perfect balance between design, technology, and ergonomics based on basic cube, prism, and spherical shapes.

## Description

Made of polyethylene resin by rotational moulding. 100% Recyclable. Item suitable for indoor and outdoor use. Available in different finishes.

Weight: 13.65 Kg