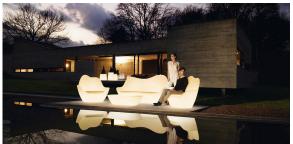

## lighting

LIGHT Ref. 45008W

White internally lit unit with LED technology. Available only in matte ice white finish.

RGBW LED Ref. 45008L

Unit with internal lighting with RGBW LED technology and remote control unit for switching colors. Available only in matte ice white finish. Remote control included.

# **Ambients**