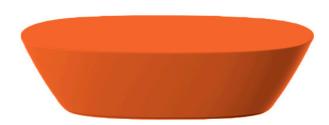

### by Javier Mariscal

Sabinas Collection of <u>design furniture</u>, by <u>Javier Mariscal</u> for <u>Vondom</u>, it's **inspired by natural fluid shapes**, avoiding any straight lines or geometry. Its outline hints at sand dunes, at female curves.

### Description

Made of polyethylene resin by rotational moulding. 100% Recyclable. Item suitable for indoor and outdoor use. Available in different finishes.

Weight: 12 Kg