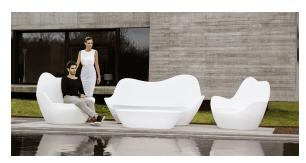

l XLR DMX and Home WIFI DMX. (Remote control included). Optional battery

RGBW LED BATTERY Ref. 45008Y



Unit with internal lighting with battery-powered RGBW LED technology. Includes charger and remote control for switching colors and charger. Available only in matte ice white finish.

**RGBW LED DMX BATTERY** 

Ref. 45008DY



Unit with internal lighting with RGBW LED technology and remote control unit for switching colors. Also controlLED by DMX-1024 (wireless), enabling communication between one or more products simultaneously via the DMX transmitter (not included). There are two options to choose from: Professional XLR DMX and Home WIFI DMX. (Remote control included).

#### tabletops

#### TEMPERED GLASS Ref. 45008C



Security temperate Glass, board thickness 10 mm

# **Ambients**