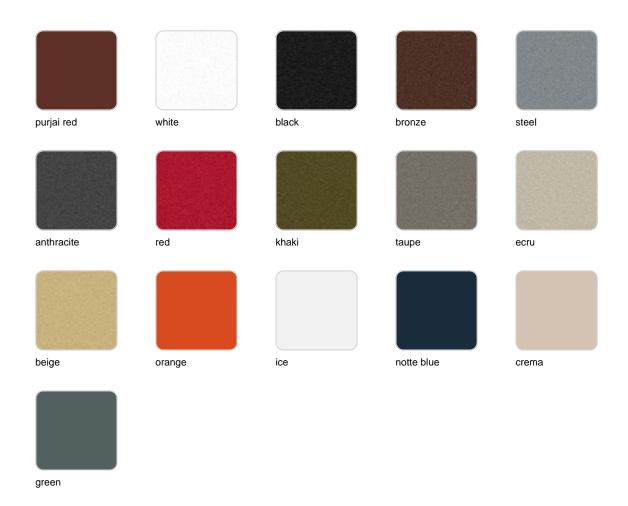

#### BASIC Ref. 45008

Matt Polyethylene

LACQUERED Ref. 45008F

Lacquered Polyethylene