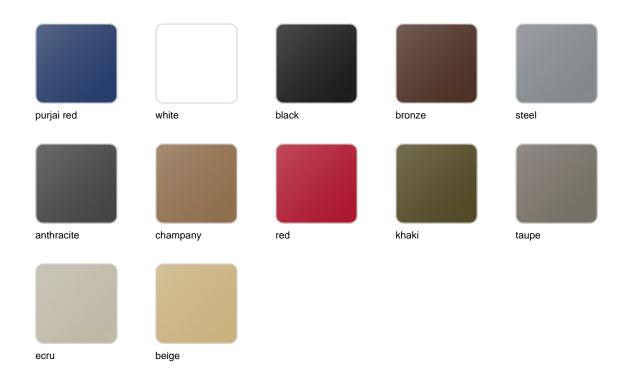

#### BASIC Ref. 45008

Matt Polyethylene

LACQUERED Ref. 45008F

Lacquered Polyethylene