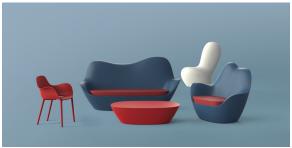

### by Javier Mariscal

Sabinas Collection of <u>design furniture</u>, by <u>Javier Mariscal</u> for <u>Vondom</u>, it's **inspired by natural fluid shapes**, avoiding any straight lines or geometry. Its outline hints at sand dunes, at female curves.

### Description

Made of polyethylene resin by rotational moulding. 100% Recyclable. Item suitable for indoor and outdoor use. Available in different finishes.

Weight: 12 Kg