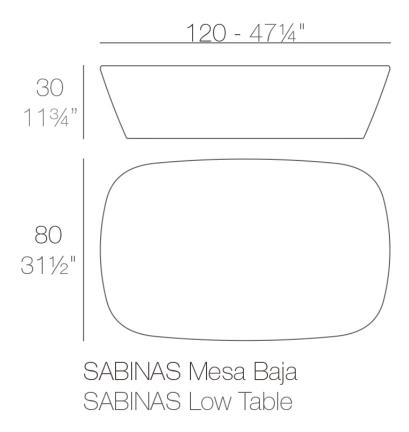

### Description

Made of polyethylene resin by rotational moulding. 100% Recyclable. Item suitable for indoor and outdoor use. Available in different finishes.

Weight: 12 Kg