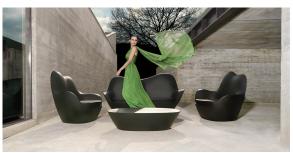

DMX and Home WIFI DMX. (Remote control included). Optional battery

RGBW LED BATTERY Ref. 45008Y



Unit with internal lighting with battery-powered RGBW LED technology. Includes charger and remote control for switching colors and charger. Available only in matte ice white finish.

**RGBW LED DMX BATTERY** 

Ref. 45008DY



Unit with internal lighting with RGBW LED technology and remote control unit for switching colors. Also controlLED by DMX-1024 (wireless), enabling communication between one or more products simultaneously via the DMX transmitter (not included). There are two options to choose from: Professional XLR DMX and Home WIFI DMX. (Remote control included).

#### tabletops

#### TEMPERED GLASS Ref. 45008C



Security temperate Glass, board thickness 10 mm

# **Ambients**