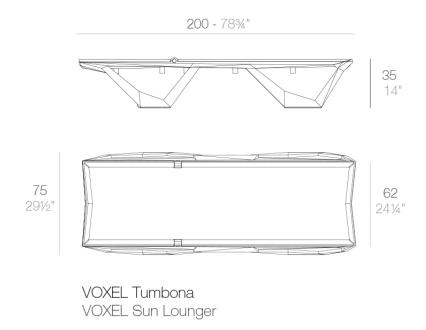

# Voxel sun chaise

#### by Karim Rashid

The design furniture Voxel Collection, designed by <u>Karim Rashid</u> for <u>Vondom</u>, is characterised by its **geometric and faceted forms**, all made through injection moulding plastic. Formed by a <u>chair</u>, an <u>armchair</u>, a <u>sun lounger</u> and the new <u>bar stool</u>.

#### Description

Manufactured in polycarbonate by injection. Stackable. High resistance to breakage and impact. Available in various colors. Suitable for indoor and outdoor use. 100% recyclable.

Weight: 20.29 Kg