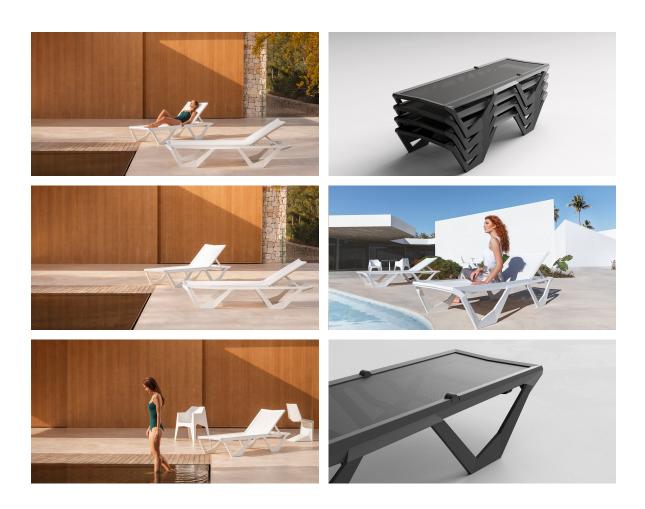

# Voxel sun chaise

#### by Karim Rashid



The design furniture Voxel Collection, designed by <u>Karim Rashid</u> for <u>Vondom</u>, is characterised by its **geometric and faceted forms**, all made through injection moulding plastic. Formed by a <u>chair</u>, an <u>armchair</u>, a <u>sun lounger</u> and the new <u>bar stool</u>.



### Info

#### Description

Manufactured in polycarbonate by injection. Stackable. High resistance to breakage and impact. Available in various colors. Suitable for indoor and outdoor use. 100% recyclable.

Weight: 20.29 Kg



## **Finishes**

#### finishes

BASIC PP Ref. 51035



Available in various colors

## **Ambients**