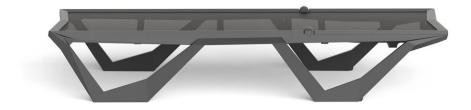

# Voxel sun chaise

#### by Karim Rashid

The design furniture Voxel Collection, designed by <u>Karim Rashid</u> for <u>Vondom</u>, is characterised by its **geometric and faceted forms**, all made through injection moulding plastic. Formed by a <u>chair</u>, an <u>armchair</u>, a <u>sun lounger</u> and the new <u>bar stool</u>.