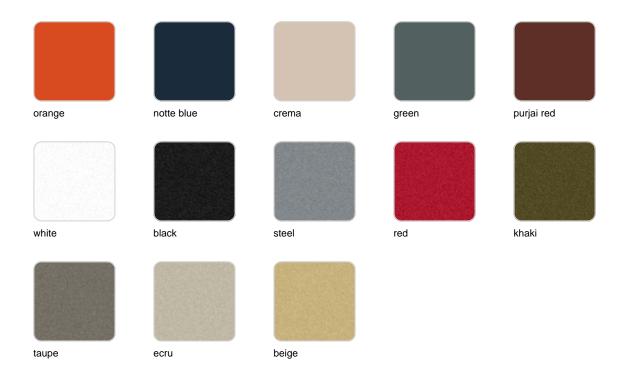

# Frame stool

## by Ramón Esteve

Frame, <u>outdoor collection</u> by <u>Ramon Esteve</u>, comes from generating serene and timeless shapes using the framework as elementary geometry. The endless possibilities offered by the material using advanced technology, was the motivation to explore the limits.



## Info

# Description

Made of polyethylene resin by rotational moulding. 100% Recyclable. Item suitable for indoor and outdoor use. Available in different finishes.

Weight: 3.05 Kg

# **Finishes**

## finishes

### BASIC Ref. 54096



### Matt Polyethylene

### LACQUERED Ref. 54096F





Lacquered Polyethylene

### fabric

ACAPULCO Ref. 54096CO

Cozy fabric with an elegant look and soft touch.

CICO

Ref. 54096CO

Cozy fabric with an elegant look and soft touch.

#### CREVIN Ref. 54096CO







steel 1309



taupe 1310



anthracite 1311

Upholstery fabric, that as and natural appearance and can be easy cleaned by washing machines, allowing an easy removal of mildew. Suitable for indoor and

#### outdoor use

HERITAGE Ref. 54096CO

Outdoor fabrics are waterproof 50% recycled acrylic, 47% acrylic and 3% PE.

#### **IKON**

Ref. 54096CO

Cozy fabric with an elegant look and soft touch.

#### NAUTIC Ref. 54096CO



Soft leather like fabric suitable for indoor and outdoor use. Stantard option for upholstery.

#### **SAVAN