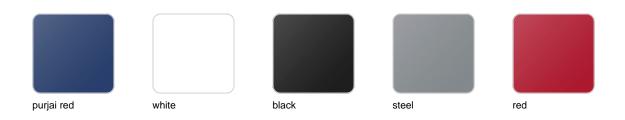

#### CREVIN Ref. 54096CO

steel 1309

taupe 1310

anthracite 1311

Upholstery fabric, that as and natural appearance and can be easy cleaned by washing machines, allowing an easy removal of mildew. Suitable for indoor and