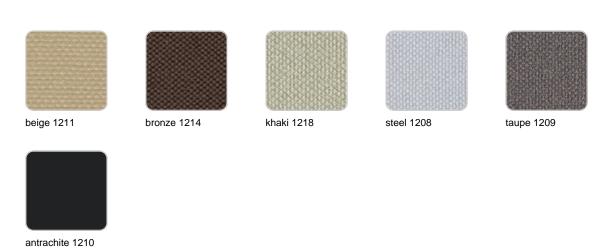

#### outdoor use

HERITAGE Ref. 54096CO

Outdoor fabrics are waterproof 50% recycled acrylic, 47% acrylic and 3% PE.