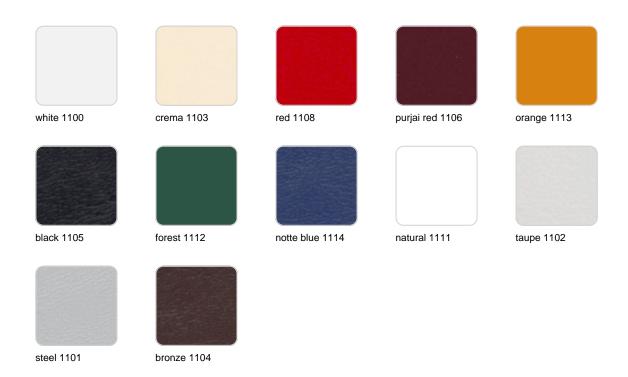

### LACQUERED Ref. 54096F

Lacquered Polyethylene

### fabric

ACAPULCO Ref. 54096CO

Cozy fabric with an elegant look and soft touch.

CICO

Ref. 54096CO

Cozy fabric with an elegant look and soft touch.

#### CREVIN Ref. 54096CO

steel 1309

taupe 1310

anthracite 1311

Upholstery fabric, that as and natural appearance and can be easy cleaned by washing machines, allowing an easy removal of mildew. Suitable for indoor and

#### outdoor use

HERITAGE Ref. 54096CO

Outdoor fabrics are waterproof 50% recycled acrylic, 47% acrylic and 3% PE.

#### **IKON**

Ref. 54096CO

Cozy fabric with an elegant look and soft touch.

#### NAUTIC Ref. 54096CO

Soft leather like fabric suitable for indoor and outdoor use. Stantard option for upholstery.

#### **SAVANE**

Ref. 54096CO

Outdoor fabrics are waterproof 100% acrylic.

SIESTA Ref. 54096CO

Cozy fabric with an elegant look and soft touch.

### SILVERTEX Ref. 54096CO

Vinyl fabric suitable for indoor and outdoor use. Special option for upholstery.