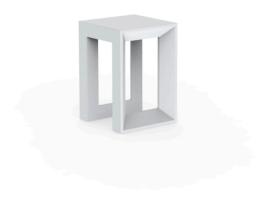

# Frame stool

## by Ramón Esteve

Frame, <u>outdoor collection</u> by <u>Ramon Esteve</u>, comes from generating serene and timeless shapes using the framework as elementary geometry. The endless possibilities offered by the material using advanced technology, was the motivation to explore the limits.

# Description

Made of polyethylene resin by rotational moulding. 100% Recyclable. Item suitable for indoor and outdoor use. Available in different finishes.

Weight: 3.05 Kg