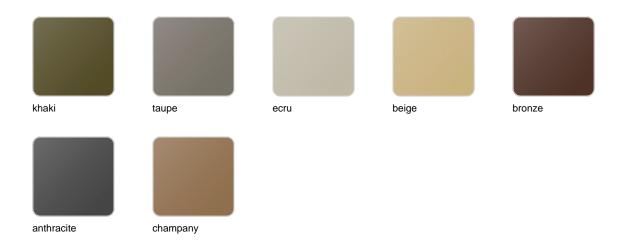

### fabric

ACAPULCO Ref. 54096CO

Cozy fabric with an elegant look and soft touch.

CICO

Ref. 54096CO

Cozy fabric with an elegant look and soft touch.

#### outdoor use

HERITAGE Ref. 54096CO

Outdoor fabrics are waterproof 50% recycled acrylic, 47% acrylic and 3% PE.

#### **IKON**

Ref. 54096CO

Cozy fabric with an elegant look and soft touch.

#### NAUTIC Ref. 54096CO

Soft leather like fabric suitable for indoor and outdoor use. Stantard option for upholstery.

#### **SAVANE**

Ref. 54096CO

Outdoor fabrics are waterproof 100% acrylic.

SIESTA Ref. 54096CO

Cozy fabric with an elegant look and soft touch.

### SILVERTEX Ref. 54096CO

Vinyl fabric suitable for indoor and outdoor use. Special option for upholstery.