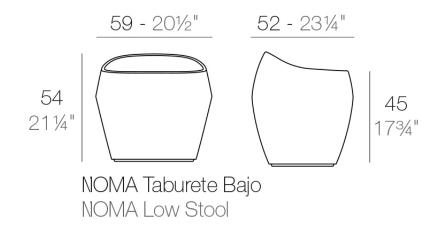

# Noma stool

by Javier Mariscal

The Noma Collection, designed by <u>Javier Mariscal</u> for the Spanish brand <u>Vondom</u>, is a group of outdoor items. There was an aim to create a new typology of furniture by combining the functions of a flowerpot and an outdoor table, and thus NOMA was born, a collection **characterized by its originality and versatile nature**.

### Description

Made of polyethylene resin by rotational moulding. 100% Recyclable. Item suitable for indoor and outdoor use. Available in different finishes.

#### Weight: 5.5 Kg