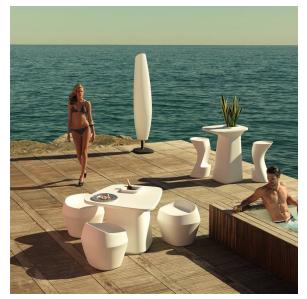

taneously via the DMX transmitter (not included). There are two options to choose from: Professional XLR DMX and Home WIFI DMX. (Remote control included). Optional battery

RGBW LED BATTERY Ref. 45059Y



Unit with internal lighting with battery-powered RGBW LED technology. Includes charger and remote control for switching colors and charger. Available only in matte ice white finish.

#### RGBW LED DMX BATTERY

#### Ref. 45059DY



Unit with internal lighting with RGBW LED technology and remote control unit for switching colors. Also controlLED by DMX-1024 (wireless), enabling communication between one or more products simultaneously via the DMX transmitter (not included). There are two options to choose from: Professional XLR DMX and Home WIFI DMX. (Remote control included).

# Ambients