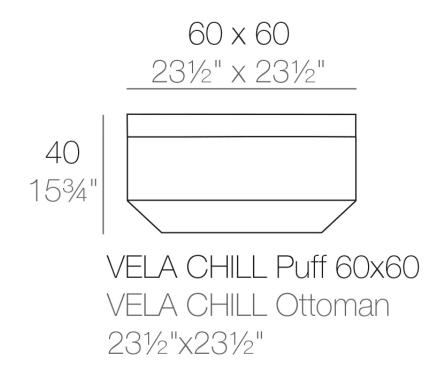

Products / Stools & Ottomans / Vela Ottoman 60x60x40

# Vela ottoman 60x60x40 by Ramón Esteve

Vela Collection, designed by <u>Ramon Esteve</u> for <u>Vondom</u>. This extensive outdoor furniture and plantpot collection aims to offer the comfort and the quality of interior furniture without losing it's original qualities.

## Description

Made of polyethylene resin by rotational moulding.100% Recyclable. Item suitable for indoor and outdoor use. Available in different finishes.

Weight: 7.36 Kg