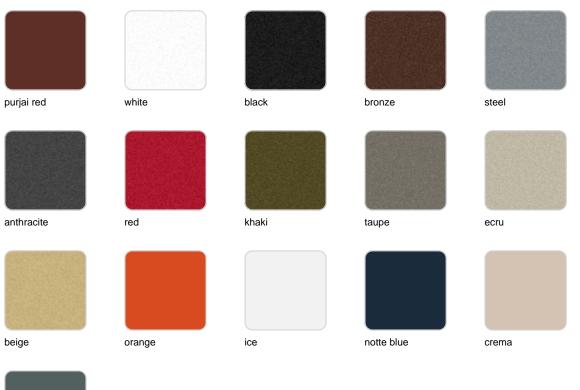

## **Finishes**

## finishes

#### BASIC Ref. 54070

green

#### Matt Polyethylene

LACQUERED Ref. 54070F

| black | bronze | steel |  |
|-------|--------|-------|--|
|       |        |       |  |

khaki

taupe

Lacquered Polyethylene

white

champany

beige

red

### lighting

purjai red

anthracite

ecru